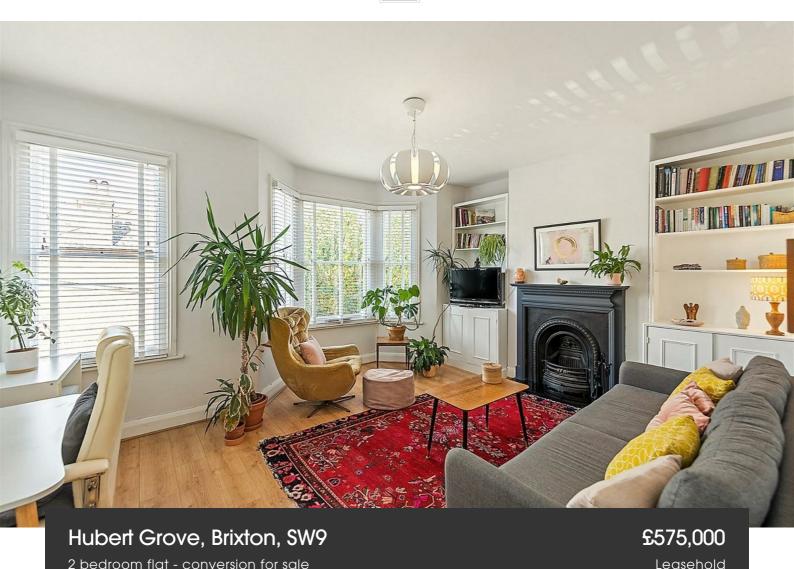

## **Property Details**

Arranged over the first and second floors of a handsome and characterful period terrace house, this charming property offers over 850 square feet of well-distributed living space. The entrance of the property leads up to the first floor, which comprises a beautiful reception, a spacious kitchen, one of the two double bedrooms and a family bathroom. The reception spans the entire width of the original house, overlooking the terraced street below and flooded with light through the large bay and additional sash window. High ceilings, bespoke storage and a stunning feature fireplace all add to the charm of the property and contribute to the appealing atmosphere of the room, in which entertaining or relaxing and unwinding would be a pleasure. Adjacent, an eat-in kitchen offers comfortable dimensions for a significant kitchen full of storage options and surface space, plus room to dine. Subject to the necessary permissions, it may be possible to expand on both these spaces by combining them to create a larger open-plan living space. Both bedrooms are comfortable doubles, with plenty of space for storage options. The study on the second floor is perfect as a workfrom-home space or be repurposed to suit the needs of the purchaser. A modern, tastefully tiled family bathroom completes this delightful apartment.

#### **Features**

- Two double bedrooms plus a study
- Split-level
- Victorian conversion
- Over 850 square feet of internal space
- Beautifully characterful
- Bright and airy
- Easy access to Clapham,
  Brixton and Stockwell
- Victoria and Northern Lines