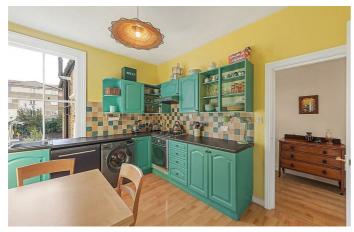

## **Property Details**

Arranged over the first and second floors of a handsome and characterful period terrace house, this charming property offers over 850 square feet of well-distributed living space. The entrance of the property leads up to the first floor, which comprises a beautiful reception, a spacious kitchen, one of the two double bedrooms and a family bathroom. The reception spans the entire width of the original house, overlooking the terraced street below and flooded with light through the large bay and additional sash window. High ceilings, bespoke storage and a stunning feature fireplace all add to the charm of the property and contribute to the appealing atmosphere of the room, in which entertaining or relaxing and unwinding would be a pleasure. Adjacent, an eat-in kitchen offers comfortable dimensions for a significant kitchen full of storage options and surface space, plus room to dine. Subject to the necessary permissions, it may be possible to expand on both these spaces by combining them to create a larger open-plan living space. Both bedrooms are comfortable doubles, with plenty of space for storage options. The study on the second floor is perfect as a workfrom-home space or be repurposed to suit the needs of the purchaser. A modern, tastefully tiled family bathroom completes this delightful apartment.