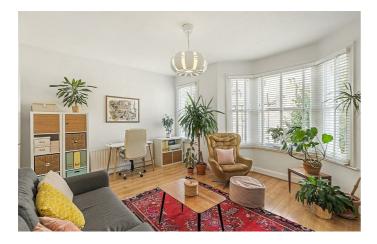

## **Property Details**

Arranged over the first and second floors of a handsome and characterful period terrace house, this charming property offers over 850 square feet of well-distributed living space. The entrance of the property leads up to the first floor, which comprises a beautiful reception, a spacious kitchen, one of the two double bedrooms and a family bathroom. The reception spans the entire width of the original house, overlooking the terraced street below and flooded with light through the large bay and additional sash window. High ceilings, bespoke storage and a stunning feature fireplace all add to the charm of the property and contribute to the appealing atmosphere of the room, in which entertaining or relaxing and unwinding would be a pleasure. Adjacent, an eat-in kitchen offers comfortable dimensions for a significant kitchen full of storage options and surface space, plus room to dine. Subject to the necessary permissions, it may be possible to expand on both these spaces by combining them to create a larger open-plan living space. Both bedrooms are comfortable doubles, with plenty of space for storage options. The study on the second floor is perfect as a workfrom-home space or be repurposed to suit the needs of the purchaser. A modern, tastefully tiled family bathroom completes this delightful apartment.