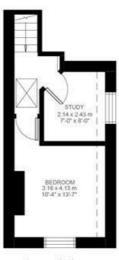

## **Property Details**

Arranged over the first and second floors of a handsome and characterful period terrace house, this charming property offers over 850 square feet of well-distributed living space. The entrance of the property leads up to the first floor, which comprises a beautiful reception, a spacious kitchen, one of the two double bedrooms and a family bathroom. The reception spans the entire width of the original house, overlooking the terraced street below and flooded with light through the large bay and additional sash window. High ceilings, bespoke storage and a stunning feature fireplace all add to the charm of the property and contribute to the appealing atmosphere of the room, in which entertaining or relaxing and unwinding would be a pleasure. Adjacent, an eat-in kitchen offers comfortable dimensions for a significant kitchen full of storage options and surface space, plus room to dine. Subject to the necessary permissions, it may be possible to expand on both these spaces by combining them to create a larger open-plan living space. Both bedrooms are comfortable doubles, with plenty of space for storage options. The study on the second floor is perfect as a workfrom-home space or be repurposed to suit the needs of the purchaser. A modern, tastefully tiled family bathroom completes this delightful apartment.

## Hubert Grove, Brixton, SW9

**Hubert Grove, Brixton, SW9** 

2 Bedroom Flat

Approximate internal area: 851 sqft 79 sqm

**Entrance To First Floor** 

Second Floor

While we do try our very best, floor plans are produced as a guide only and we take no responsibility for the precise accuracy with which any property is represented.