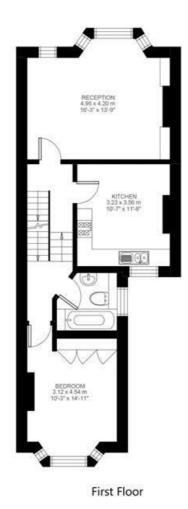

## **Property Details**

Arranged over the first and second floors of a handsome and characterful period terrace house, this charming property offers over 850 square feet of well-distributed living space. The entrance of the property leads up to the first floor, which comprises a beautiful reception, a spacious kitchen, one of the two double bedrooms and a family bathroom. The reception spans the entire width of the original house, overlooking the terraced street below and flooded with light through the large bay and additional sash window. High ceilings, bespoke storage and a stunning feature fireplace all add to the charm of the property and contribute to the appealing atmosphere of the room, in which entertaining or relaxing and unwinding would be a pleasure. Adjacent, an eat-in kitchen offers comfortable dimensions for a significant kitchen full of storage options and surface space, plus room to dine. Subject to the necessary permissions, it may be possible to expand on both these spaces by combining them to create a larger open-plan living space. Both bedrooms are comfortable doubles, with plenty of space for storage options. The study on the second floor is perfect as a workfrom-home space or be repurposed to suit the needs of the purchaser. A modern, tastefully tiled family bathroom completes this delightful apartment.

## Hubert Grove, Brixton, SW9

**Hubert Grove, Brixton, SW9** 

2 Bedroom Flat

Approximate internal area: 851 sqft 79 sqm

**Entrance To First Floor** 

Second Floor

While we do try our very best, floor plans are produced as a guide only and we take no responsibility for the precise accuracy with which any property is represented.