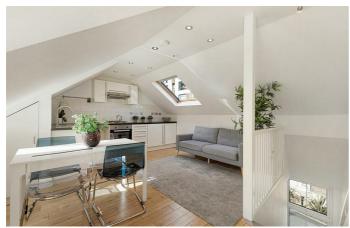

**Property Details** 

2 bedroom flat - conversion for sale

Almost 800 square feet of internal space comprises two well-proportioned double bedrooms and a reception over the first floor of the house. All three rooms are generous doubles, one complete with a trendy exposed brick wall. The hallway provides bespoke shelving and this level is completed by a modern, family-sized bathroom. High ceilings and large windows allow for a beautifully bright and airy atmosphere throughout. The heart of the home is truly the second floor, an appealing open-plan reception complete with a modern integrated kitchen, space to lounge and dine, with direct access out onto the private South-facing roof terrace. This exciting flat is sure to appeal to a wide range of purchasers, having been recently refurbished throughout with many attractive features and fresh, neutral décor throughout.