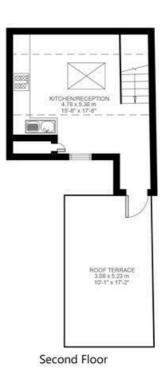

## Thorparch Road, Wandsworth, SW8

Thorpach Road, Clapham, SW8

3 Bedroom Flat

Approximate internal area: 794 sqft 74 sqm

First Floor

While we do try our very best, floor plans are produced as a guide only and we take no responsibility for the precise accuracy with which any property is represented.