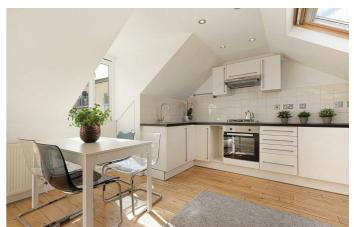

**Property Details** 

2 bedroom flat - conversion for sale

Almost 800 square feet of internal space comprises two well-proportioned double bedrooms and a reception over the first floor of the house. All three rooms are generous doubles, one complete with a trendy exposed brick wall. The hallway provides bespoke shelving and this level is completed by a modern, family-sized bathroom. High ceilings and large windows allow for a beautifully bright and airy atmosphere throughout. The heart of the home is truly the second floor, an appealing open-plan reception complete with a modern integrated kitchen, space to lounge and dine, with direct access out onto the private South-facing roof terrace. This exciting flat is sure to appeal to a wide range of purchasers, having been recently refurbished throughout with many attractive features and fresh, neutral décor throughout.

## **Features**

- Two double bedrooms
- Private, predominantly South-facing roof terrace

Share of Freehold

- Almost 800 square feet of internal space
- Victorian conversion
- Minutes to the Northern Line
- Local amenities of Wandsworth Road
- Larkhall Park, Clapham Common and Battersea Park within walking distance
- Share of freehold
- Chain-Free