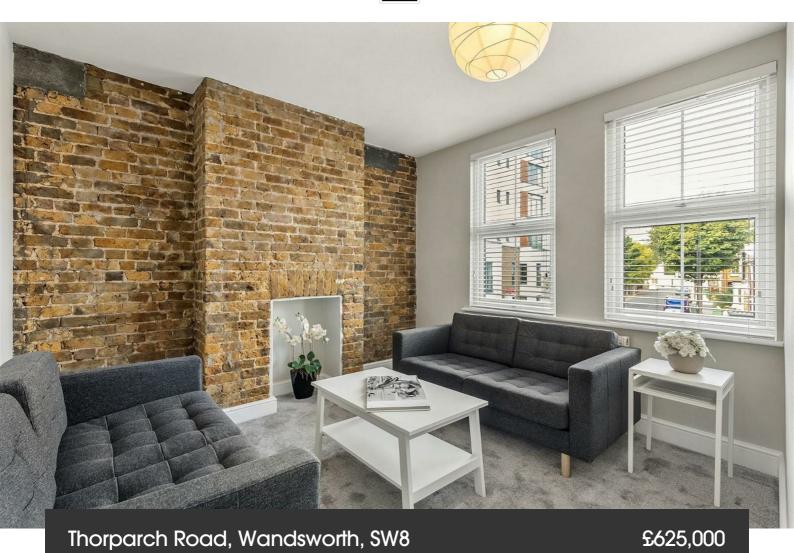

**Property Details** 

2 bedroom flat - conversion for sale

Almost 800 square feet of internal space comprises two well-proportioned double bedrooms and a reception over the first floor of the house. All three rooms are generous doubles, one complete with a trendy exposed brick wall. The hallway provides bespoke shelving and this level is completed by a modern, family-sized bathroom. High ceilings and large windows allow for a beautifully bright and airy atmosphere throughout. The heart of the home is truly the second floor, an appealing open-plan reception complete with a modern integrated kitchen, space to lounge and dine, with direct access out onto the private South-facing roof terrace. This exciting flat is sure to appeal to a wide range of purchasers, having been recently refurbished throughout with many attractive features and fresh, neutral décor throughout.

## **Features**

- Two double bedrooms
- Private, predominantly South-facing roof terrace

Share of Freehold

- Almost 800 square feet of internal space
- Victorian conversion
- Minutes to the Northern Line
- Local amenities of Wandsworth Road
- Larkhall Park, Clapham Common and Battersea Park within walking distance
- Share of freehold
- Chain-Free

## Thorparch Road, Wandsworth, SW8