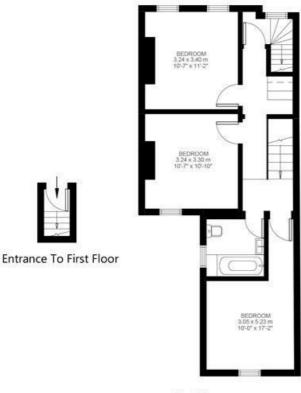

## Thorparch Road, Wandsworth, SW8

Thorpach Road, Clapham, SW8

3 Bedroom Flat

Approximate internal area: 794 sqft 74 sqm

First Floor

While we do try our very best, floor plans are produced as a guide only and we take no responsibility for the precise accuracy with which any property is represented.