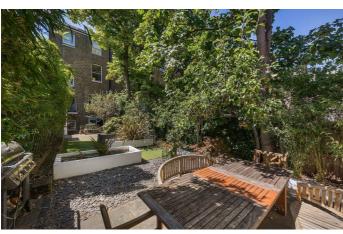

**Property Details** 

3 bedroom flat - conversion for sale

This fantastic home has been meticulously renovated, combining endearing period character with enticingly modern, high-end fixtures and fittings. The apartment is an ideal home, perfect for entertaining, with garden access from both levels and at over 1,200 square feet, there is plenty of space throughout. The private rear garden spans over 70 feet in length, with a pretty patio at the back for BBQs, abundant mature plants, lighting throughout and a handy side gate. The raised ground floor comprises a spacious reception, complete with a working log-burner high ceilings and a large bay window. Adjacent, the recently fitted, eat-in bespoke kitchen is truly stunning. Fully integrated with abundant storage, surface space and complete with a Smeg range oven and a wine fridge. The dark, matte finish and wood splash-back are stylish and impactful, the room is complete with fashionable light fixtures and plenty of space for a large dining table. A handy WC is also tucked away off the hallway.