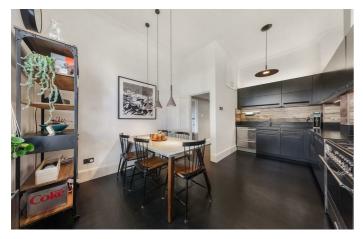

**Property Details** 

3 bedroom flat - conversion for sale

This fantastic home has been meticulously renovated, combining endearing period character with enticingly modern, high-end fixtures and fittings. The apartment is an ideal home, perfect for entertaining, with garden access from both levels and at over 1,200 square feet, there is plenty of space throughout. The private rear garden spans over 70 feet in length, with a pretty patio at the back for BBQs, abundant mature plants, lighting throughout and a handy side gate. The raised ground floor comprises a spacious reception, complete with a working log-burner high ceilings and a large bay window. Adjacent, the recently fitted, eat-in bespoke kitchen is truly stunning. Fully integrated with abundant storage, surface space and complete with a Smeg range oven and a wine fridge. The dark, matte finish and wood splash-back are stylish and impactful, the room is complete with fashionable light fixtures and plenty of space for a large dining table. A handy WC is also tucked away off the hallway.