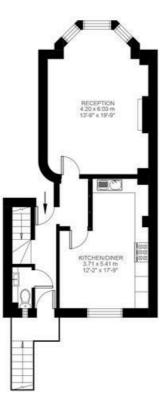

**Property Details** 

3 bedroom flat - conversion for sale

This fantastic home has been meticulously renovated, combining endearing period character with enticingly modern, high-end fixtures and fittings. The apartment is an ideal home, perfect for entertaining, with garden access from both levels and at over 1,200 square feet, there is plenty of space throughout. The private rear garden spans over 70 feet in length, with a pretty patio at the back for BBQs, abundant mature plants, lighting throughout and a handy side gate. The raised ground floor comprises a spacious reception, complete with a working log-burner high ceilings and a large bay window. Adjacent, the recently fitted, eat-in bespoke kitchen is truly stunning. Fully integrated with abundant storage, surface space and complete with a Smeg range oven and a wine fridge. The dark, matte finish and wood splash-back are stylish and impactful, the room is complete with fashionable light fixtures and plenty of space for a large dining table. A handy WC is also tucked away off the hallway.

#### **Features**

- Three bedrooms
- Two bathrooms
- Victorian end-of-terrace conversion

Leasehold

- Over 1200 square feet of internal space
- 70ft, low-maintenance private garden
- Stunning presentation throughout
- Ideal location minutes from central
  Brixton
- Victoria Line
- · Chain-free

### Effra Road, Brixton, SW2

Effra Road, Brixton, SW2

3 Bedroom Flat

Approximate internal area: 1226 sqft 114 sqm

Raised Ground Floor

While we do try our very best, floor plans are produced as a guide only and we take no responsibility for the precise accuracy with which any property is represented.