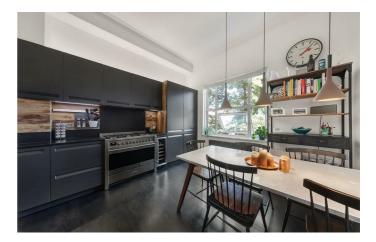

**Property Details** 

3 bedroom flat - conversion for sale

This fantastic home has been meticulously renovated, combining endearing period character with enticingly modern, high-end fixtures and fittings. The apartment is an ideal home, perfect for entertaining, with garden access from both levels and at over 1,200 square feet, there is plenty of space throughout. The private rear garden spans over 70 feet in length, with a pretty patio at the back for BBQs, abundant mature plants, lighting throughout and a handy side gate. The raised ground floor comprises a spacious reception, complete with a working log-burner high ceilings and a large bay window. Adjacent, the recently fitted, eat-in bespoke kitchen is truly stunning. Fully integrated with abundant storage, surface space and complete with a Smeg range oven and a wine fridge. The dark, matte finish and wood splash-back are stylish and impactful, the room is complete with fashionable light fixtures and plenty of space for a large dining table. A handy WC is also tucked away off the hallway.