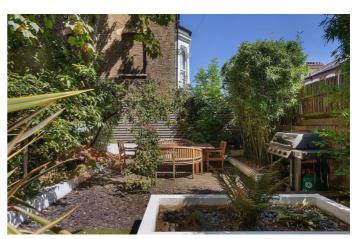

**Property Details** 

3 bedroom flat - conversion for sale

This fantastic home has been meticulously renovated, combining endearing period character with enticingly modern, high-end fixtures and fittings. The apartment is an ideal home, perfect for entertaining, with garden access from both levels and at over 1,200 square feet, there is plenty of space throughout. The private rear garden spans over 70 feet in length, with a pretty patio at the back for BBQs, abundant mature plants, lighting throughout and a handy side gate. The raised ground floor comprises a spacious reception, complete with a working log-burner high ceilings and a large bay window. Adjacent, the recently fitted, eat-in bespoke kitchen is truly stunning. Fully integrated with abundant storage, surface space and complete with a Smeg range oven and a wine fridge. The dark, matte finish and wood splash-back are stylish and impactful, the room is complete with fashionable light fixtures and plenty of space for a large dining table. A handy WC is also tucked away off the hallway.