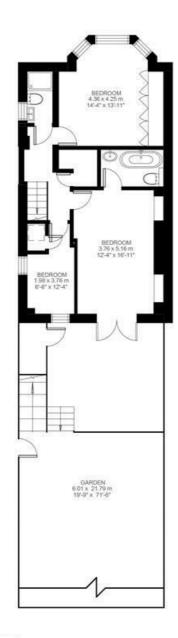

**Property Details** 

3 bedroom flat - conversion for sale

This fantastic home has been meticulously renovated, combining endearing period character with enticingly modern, high-end fixtures and fittings. The apartment is an ideal home, perfect for entertaining, with garden access from both levels and at over 1,200 square feet, there is plenty of space throughout. The private rear garden spans over 70 feet in length, with a pretty patio at the back for BBQs, abundant mature plants, lighting throughout and a handy side gate. The raised ground floor comprises a spacious reception, complete with a working log-burner high ceilings and a large bay window. Adjacent, the recently fitted, eat-in bespoke kitchen is truly stunning. Fully integrated with abundant storage, surface space and complete with a Smeg range oven and a wine fridge. The dark, matte finish and wood splash-back are stylish and impactful, the room is complete with fashionable light fixtures and plenty of space for a large dining table. A handy WC is also tucked away off the hallway.

#### **Features**

- Three bedrooms
- Two bathrooms
- Victorian end-of-terrace conversion

Leasehold

- Over 1200 square feet of internal space
- 70ft, low-maintenance private garden
- Stunning presentation throughout
- Ideal location minutes from central
  Brixton
- Victoria Line
- · Chain-free

### Effra Road, Brixton, SW2

Effra Road, Brixton, SW2

3 Bedroom Flat

Approximate internal area: 1226 sqft 114 sqm

Raised Ground Floor

While we do try our very best, floor plans are produced as a guide only and we take no responsibility for the precise accuracy with which any property is represented.