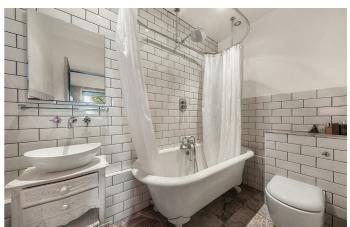

**Property Details** 

3 bedroom flat - conversion for sale

This fantastic home has been meticulously renovated, combining endearing period character with enticingly modern, high-end fixtures and fittings. The apartment is an ideal home, perfect for entertaining, with garden access from both levels and at over 1,200 square feet, there is plenty of space throughout. The private rear garden spans over 70 feet in length, with a pretty patio at the back for BBQs, abundant mature plants, lighting throughout and a handy side gate. The raised ground floor comprises a spacious reception, complete with a working log-burner high ceilings and a large bay window. Adjacent, the recently fitted, eat-in bespoke kitchen is truly stunning. Fully integrated with abundant storage, surface space and complete with a Smeg range oven and a wine fridge. The dark, matte finish and wood splash-back are stylish and impactful, the room is complete with fashionable light fixtures and plenty of space for a large dining table. A handy WC is also tucked away off the hallway.