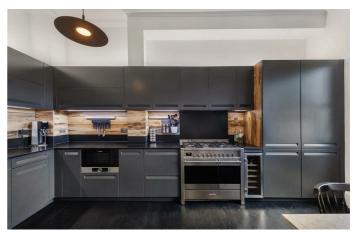

**Property Details** 

3 bedroom flat - conversion for sale

This fantastic home has been meticulously renovated, combining endearing period character with enticingly modern, high-end fixtures and fittings. The apartment is an ideal home, perfect for entertaining, with garden access from both levels and at over 1,200 square feet, there is plenty of space throughout. The private rear garden spans over 70 feet in length, with a pretty patio at the back for BBQs, abundant mature plants, lighting throughout and a handy side gate. The raised ground floor comprises a spacious reception, complete with a working log-burner high ceilings and a large bay window. Adjacent, the recently fitted, eat-in bespoke kitchen is truly stunning. Fully integrated with abundant storage, surface space and complete with a Smeg range oven and a wine fridge. The dark, matte finish and wood splash-back are stylish and impactful, the room is complete with fashionable light fixtures and plenty of space for a large dining table. A handy WC is also tucked away off the hallway.