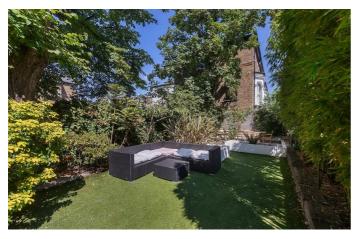

**Property Details** 

3 bedroom flat - conversion for sale

This fantastic home has been meticulously renovated, combining endearing period character with enticingly modern, high-end fixtures and fittings. The apartment is an ideal home, perfect for entertaining, with garden access from both levels and at over 1,200 square feet, there is plenty of space throughout. The private rear garden spans over 70 feet in length, with a pretty patio at the back for BBQs, abundant mature plants, lighting throughout and a handy side gate. The raised ground floor comprises a spacious reception, complete with a working log-burner high ceilings and a large bay window. Adjacent, the recently fitted, eat-in bespoke kitchen is truly stunning. Fully integrated with abundant storage, surface space and complete with a Smeg range oven and a wine fridge. The dark, matte finish and wood splash-back are stylish and impactful, the room is complete with fashionable light fixtures and plenty of space for a large dining table. A handy WC is also tucked away off the hallway.