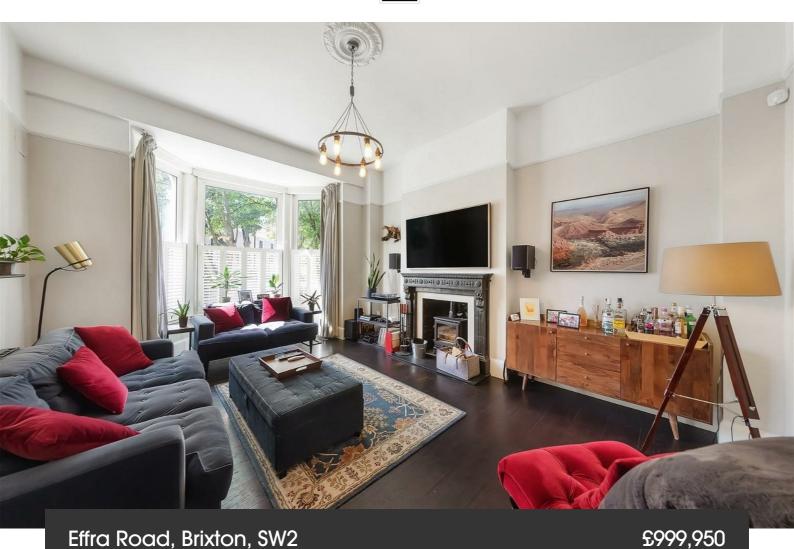

**Property Details** 

3 bedroom flat - conversion for sale

This fantastic home has been meticulously renovated, combining endearing period character with enticingly modern, high-end fixtures and fittings. The apartment is an ideal home, perfect for entertaining, with garden access from both levels and at over 1,200 square feet, there is plenty of space throughout. The private rear garden spans over 70 feet in length, with a pretty patio at the back for BBQs, abundant mature plants, lighting throughout and a handy side gate. The raised ground floor comprises a spacious reception, complete with a working log-burner high ceilings and a large bay window. Adjacent, the recently fitted, eat-in bespoke kitchen is truly stunning. Fully integrated with abundant storage, surface space and complete with a Smeg range oven and a wine fridge. The dark, matte finish and wood splash-back are stylish and impactful, the room is complete with fashionable light fixtures and plenty of space for a large dining table. A handy WC is also tucked away off the hallway.