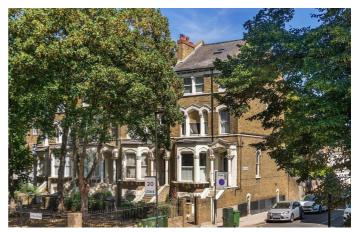

**Property Details** 

3 bedroom flat - conversion for sale

This fantastic home has been meticulously renovated, combining endearing period character with enticingly modern, high-end fixtures and fittings. The apartment is an ideal home, perfect for entertaining, with garden access from both levels and at over 1,200 square feet, there is plenty of space throughout. The private rear garden spans over 70 feet in length, with a pretty patio at the back for BBQs, abundant mature plants, lighting throughout and a handy side gate. The raised ground floor comprises a spacious reception, complete with a working log-burner high ceilings and a large bay window. Adjacent, the recently fitted, eat-in bespoke kitchen is truly stunning. Fully integrated with abundant storage, surface space and complete with a Smeg range oven and a wine fridge. The dark, matte finish and wood splash-back are stylish and impactful, the room is complete with fashionable light fixtures and plenty of space for a large dining table. A handy WC is also tucked away off the hallway.

#### **Features**

- Three bedrooms
- Two bathrooms
- Victorian end-of-terrace conversion

Leasehold

- Over 1200 square feet of internal space
- 70ft, low-maintenance private garden
- Stunning presentation throughout
- Ideal location minutes from central
  Brixton
- Victoria Line
- · Chain-free

### Effra Road, Brixton, SW2

Effra Road, Brixton, SW2

3 Bedroom Flat

Approximate internal area: 1226 sqft 114 sqm

Raised Ground Floor

While we do try our very best, floor plans are produced as a guide only and we take no responsibility for the precise accuracy with which any property is represented.