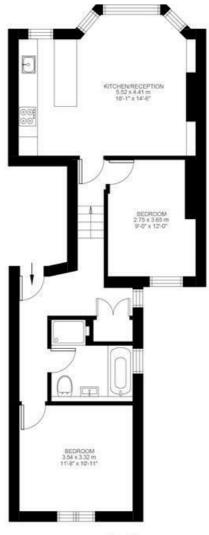

## Gateley Road, Brixton, SW9

Gateley Road, Brixton, SW9

2 Bedroom Flat

Approximate internal area: 680 sqft 63 sqm

While we do try our very best, floor plans are produced as a guide only and we take no responsibility for the precise accuracy with which any property is represented.