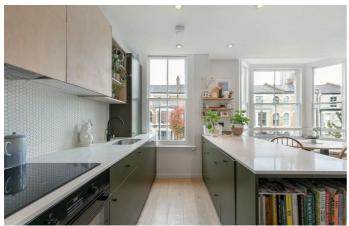

## **Property Details**

Arranged over the front of the building and designed with modern living in mind, the heart of the home is the fantastic open-plan living space. A cosy lounge area is perfect for entertaining, with comfortable dimensions to dine, utilising the large bay window at the front with a charming window-seat. The stunning kitchen with which the lounge shares its space is truly appealing, finished in tasteful tones with an attractive tile splash-back, high quality integrated appliances and the addition of a kitchen island. Abundant storage and plenty of surface space is on offer and the room is flooded with light, adding to the ambience and perfect for any passionate house-plant collectors. Both bedrooms are comfortable doubles, with plenty of space for additional storage and peacefully situated facing the rear of the property. They benefit from a level of privacy between each other, ideal for sharers or anyone looking to rent the spare room. The bathroom is in keeping with the rest of the property, tasteful and stylish with a separate bath tub and walk-in shower.