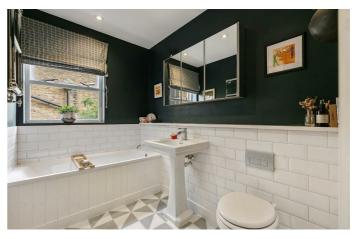

## **Property Details**

Arranged over the front of the building and designed with modern living in mind, the heart of the home is the fantastic open-plan living space. A cosy lounge area is perfect for entertaining, with comfortable dimensions to dine, utilising the large bay window at the front with a charming window-seat. The stunning kitchen with which the lounge shares its space is truly appealing, finished in tasteful tones with an attractive tile splash-back, high quality integrated appliances and the addition of a kitchen island. Abundant storage and plenty of surface space is on offer and the room is flooded with light, adding to the ambience and perfect for any passionate house-plant collectors. Both bedrooms are comfortable doubles, with plenty of space for additional storage and peacefully situated facing the rear of the property. They benefit from a level of privacy between each other, ideal for sharers or anyone looking to rent the spare room. The bathroom is in keeping with the rest of the property, tasteful and stylish with a separate bath tub and walk-in shower.