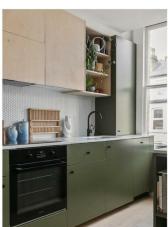

## **Property Details**

Arranged over the front of the building and designed with modern living in mind, the heart of the home is the fantastic open-plan living space. A cosy lounge area is perfect for entertaining, with comfortable dimensions to dine, utilising the large bay window at the front with a charming window-seat. The stunning kitchen with which the lounge shares its space is truly appealing, finished in tasteful tones with an attractive tile splash-back, high quality integrated appliances and the addition of a kitchen island. Abundant storage and plenty of surface space is on offer and the room is flooded with light, adding to the ambience and perfect for any passionate house-plant collectors. Both bedrooms are comfortable doubles, with plenty of space for additional storage and peacefully situated facing the rear of the property. They benefit from a level of privacy between each other, ideal for sharers or anyone looking to rent the spare room. The bathroom is in keeping with the rest of the property, tasteful and stylish with a separate bath tub and walk-in shower.