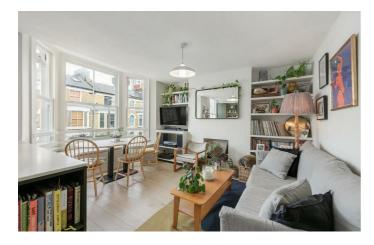

## **Property Details**

Arranged over the front of the building and designed with modern living in mind, the heart of the home is the fantastic open-plan living space. A cosy lounge area is perfect for entertaining, with comfortable dimensions to dine, utilising the large bay window at the front with a charming window-seat. The stunning kitchen with which the lounge shares its space is truly appealing, finished in tasteful tones with an attractive tile splash-back, high quality integrated appliances and the addition of a kitchen island. Abundant storage and plenty of surface space is on offer and the room is flooded with light, adding to the ambience and perfect for any passionate house-plant collectors. Both bedrooms are comfortable doubles, with plenty of space for additional storage and peacefully situated facing the rear of the property. They benefit from a level of privacy between each other, ideal for sharers or anyone looking to rent the spare room. The bathroom is in keeping with the rest of the property, tasteful and stylish with a separate bath tub and walk-in shower.