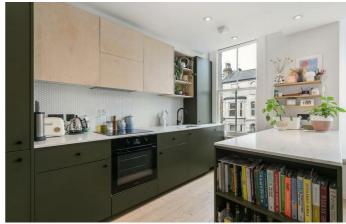

## **Property Details**

Arranged over the front of the building and designed with modern living in mind, the heart of the home is the fantastic open-plan living space. A cosy lounge area is perfect for entertaining, with comfortable dimensions to dine, utilising the large bay window at the front with a charming window-seat. The stunning kitchen with which the lounge shares its space is truly appealing, finished in tasteful tones with an attractive tile splash-back, high quality integrated appliances and the addition of a kitchen island. Abundant storage and plenty of surface space is on offer and the room is flooded with light, adding to the ambience and perfect for any passionate house-plant collectors. Both bedrooms are comfortable doubles, with plenty of space for additional storage and peacefully situated facing the rear of the property. They benefit from a level of privacy between each other, ideal for sharers or anyone looking to rent the spare room. The bathroom is in keeping with the rest of the property, tasteful and stylish with a separate bath tub and walk-in shower.