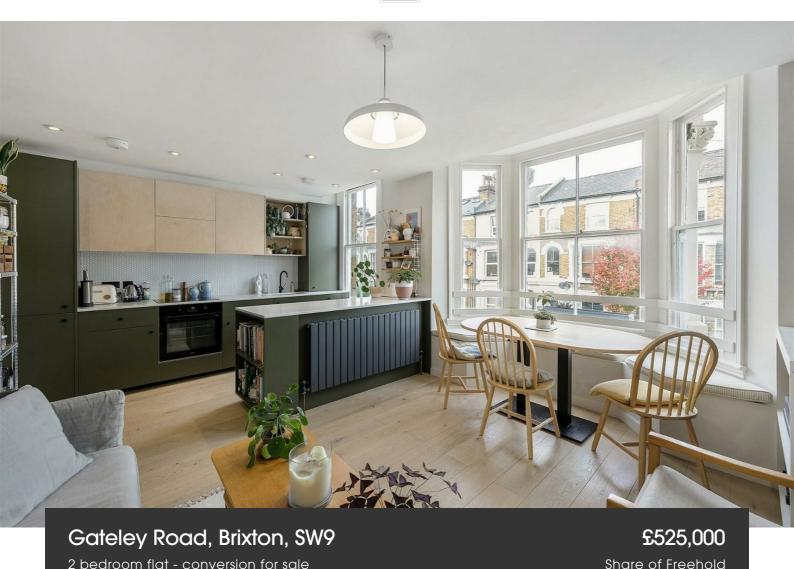

## **Property Details**

Arranged over the front of the building and designed with modern living in mind, the heart of the home is the fantastic open-plan living space. A cosy lounge area is perfect for entertaining, with comfortable dimensions to dine, utilising the large bay window at the front with a charming window-seat. The stunning kitchen with which the lounge shares its space is truly appealing, finished in tasteful tones with an attractive tile splash-back, high quality integrated appliances and the addition of a kitchen island. Abundant storage and plenty of surface space is on offer and the room is flooded with light, adding to the ambience and perfect for any passionate house-plant collectors. Both bedrooms are comfortable doubles, with plenty of space for additional storage and peacefully situated facing the rear of the property. They benefit from a level of privacy between each other, ideal for sharers or anyone looking to rent the spare room. The bathroom is in keeping with the rest of the property, tasteful and stylish with a separate bath tub and walk-in shower.

## **Features**

- Two double bedrooms
- 680 square feet of internal space
- Victorian conversion
- Attractive finishes throughout
- Bright and characterful
- Access to the Victoria and Northern tube lines
- The amenities in central Brixton are minutes away
- Walking distance to Brixton,
  Clapham and Stockwell High Street
- Share of freehold
- Chain-free

## Gateley Road, Brixton, SW9

Gateley Road, Brixton, SW9

2 Bedroom Flat

Approximate internal area: 680 sqft 63 sqm

While we do try our very best, floor plans are produced as a guide only and we take no responsibility for the precise accuracy with which any property is represented.