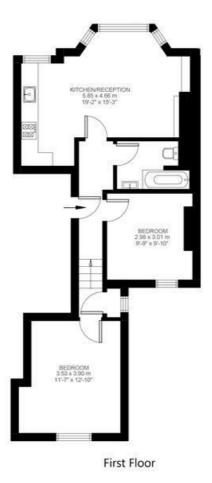

## Trent Road, Brixton, SW2

Trent Road, Brixton, SW2 2 Bedroom Flat

Approximate internal area: 581 sqft 54 sqm

While we do try our very best, floor plans are produced as a guide only and we take no responsibility for the precise accuracy with which any property is represented.