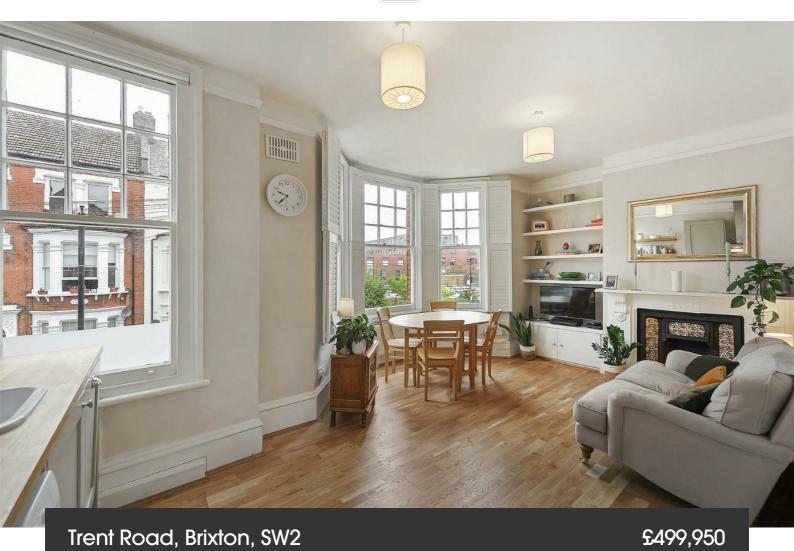

**Property Details** 

2 bedroom flat - conversion for sale

Flooded with natural light thanks to multiple large windows, the property boasts attractive feature fireplaces and high ceilings throughout. Wooden window shutters in every room and tasteful, neutral décor add further appeal to this charming property. The open-plan reception spans the width of the house, with a large bay window and great dimensions to lounge, dine, cook and entertain. A well-equipped shaker-style kitchen offers plenty of storage options with a delightful finish. Both bedrooms are well-proportioned doubles, peacefully arranged at the rear of the building away from any road noise and overlooking the surrounding gardens. A modern, sleek family-sized bathroom completes this lovely, well-maintained home. This flat is in fantastic condition throughout, ready to move into immediately and hassle free, where the purchaser can take their time to make it their own.

## **Features**

- Two double bedrooms
- Victorian conversion
- Bright and airy throughout

Share of Freehold

- Immaculately presented
- Fantastic location, minutes from the heart of Brixton
- Local amenities of Brixton Hill close by
- Easy access to the Victoria Line
- Close to Brockwell Park
- Share of freehold