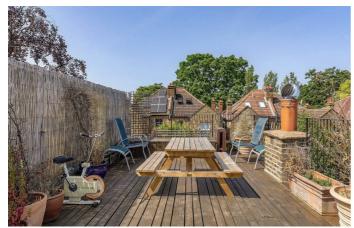

## **Property Details**

This lovely flat offers generous proportions and benefits from a light and airy atmosphere, split over the top two floors of this handsome period property. There is a substantial reception room occupying the top floor of the property, bright and airy with vaulted ceilings and French doors that open out onto the large roof terrace at the rear. There is ample room to relax, dine and entertain, inside or out, this inviting room is sure to be used on a regular basis. A separate kitchen on the floor below offers partially integrated appliances, maximising on the square footage available whilst also offering great storage options. The three bedrooms are all arranged over the first floor. All three are well-proportioned doubles, the largest spanning the entire width of the building with a square bay window and stain glass window box. The second two are peacefully positioned overlooking the gardens at the rear and the flat is completed by an appealing family sized bathroom, complete with a separate bath tub and walk-in shower.

**Features** 

• Split-level

space

• Bright and airy throughout

• 1150 square feet of internal

• Three double bedrooms

• Private roof terrace

• Period conversion