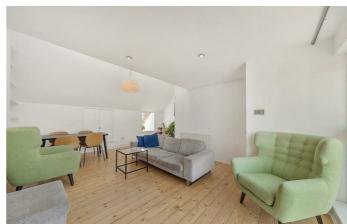

## **Property Details**

This lovely flat offers generous proportions and benefits from a light and airy atmosphere, split over the top two floors of this handsome period property. There is a substantial reception room occupying the top floor of the property, bright and airy with vaulted ceilings and French doors that open out onto the large roof terrace at the rear. There is ample room to relax, dine and entertain, inside or out, this inviting room is sure to be used on a regular basis. A separate kitchen on the floor below offers partially integrated appliances, maximising on the square footage available whilst also offering great storage options. The three bedrooms are all arranged over the first floor. All three are well-proportioned doubles, the largest spanning the entire width of the building with a square bay window and stain glass window box. The second two are peacefully positioned overlooking the gardens at the rear and the flat is completed by an appealing family sized bathroom, complete with a separate bath tub and walk-in shower.

**Features** 

• Split-level

space

• Bright and airy throughout

• 1150 square feet of internal

• Three double bedrooms

• Private roof terrace

• Period conversion