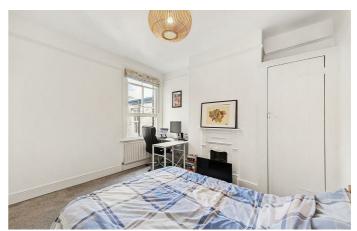

## **Property Details**

This lovely flat offers generous proportions and benefits from a light and airy atmosphere, split over the top two floors of this handsome period property. There is a substantial reception room occupying the top floor of the property, bright and airy with vaulted ceilings and French doors that open out onto the large roof terrace at the rear. There is ample room to relax, dine and entertain, inside or out, this inviting room is sure to be used on a regular basis. A separate kitchen on the floor below offers partially integrated appliances, maximising on the square footage available whilst also offering great storage options. The three bedrooms are all arranged over the first floor. All three are well-proportioned doubles, the largest spanning the entire width of the building with a square bay window and stain glass window box. The second two are peacefully positioned overlooking the gardens at the rear and the flat is completed by an appealing family sized bathroom, complete with a separate bath tub and walk-in shower.

**Features** 

• Split-level

space

• Bright and airy throughout

• 1150 square feet of internal

• Three double bedrooms

• Private roof terrace

• Period conversion