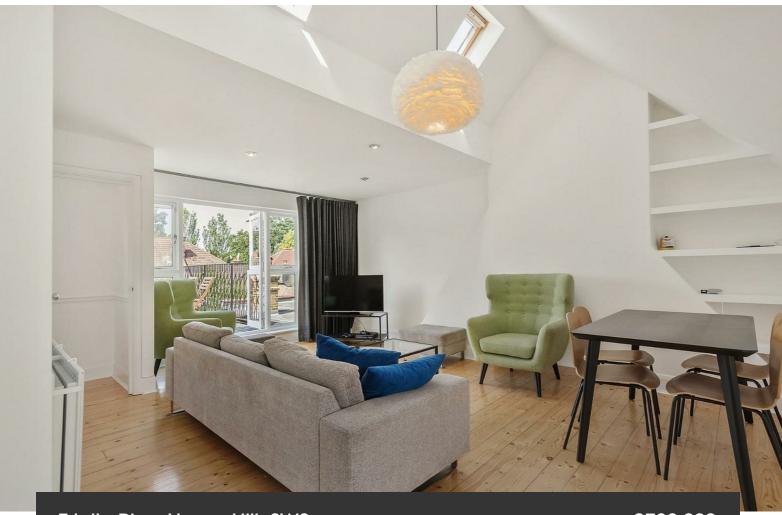

## **Property Details**

This lovely flat offers generous proportions and benefits from a light and airy atmosphere, split over the top two floors of this handsome period property. There is a substantial reception room occupying the top floor of the property, bright and airy with vaulted ceilings and French doors that open out onto the large roof terrace at the rear. There is ample room to relax, dine and entertain, inside or out, this inviting room is sure to be used on a regular basis. A separate kitchen on the floor below offers partially integrated appliances, maximising on the square footage available whilst also offering great storage options. The three bedrooms are all arranged over the first floor. All three are well-proportioned doubles, the largest spanning the entire width of the building with a square bay window and stain glass window box. The second two are peacefully positioned overlooking the gardens at the rear and the flat is completed by an appealing family sized bathroom, complete with a separate bath tub and walk-in shower.

**Features** 

• Split-level

space

• Bright and airy throughout

• 1150 square feet of internal

• Three double bedrooms

• Private roof terrace

• Period conversion