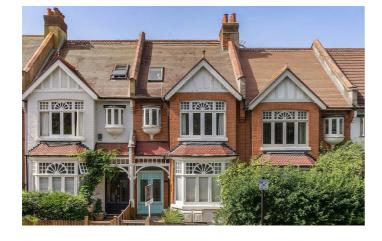

Trinity Rise, Herne Hill, SW2

3 bedroom flat - conversion for sale

£720,000

Share of Freehold

## **Property Details**

This lovely flat offers generous proportions and benefits from a light and airy atmosphere, split over the top two floors of this handsome period property. There is a substantial reception room occupying the top floor of the property, bright and airy with vaulted ceilings and French doors that open out onto the large roof terrace at the rear. There is ample room to relax, dine and entertain, inside or out, this inviting room is sure to be used on a regular basis. A separate kitchen on the floor below offers partially integrated appliances, maximising on the square footage available whilst also offering great storage options. The three bedrooms are all arranged over the first floor. All three are well-proportioned doubles, the largest spanning the entire width of the building with a square bay window and stain glass window box. The second two are peacefully positioned overlooking the gardens at the rear and the flat is completed by an appealing family sized bathroom, complete with a separate bath tub and walk-in shower.