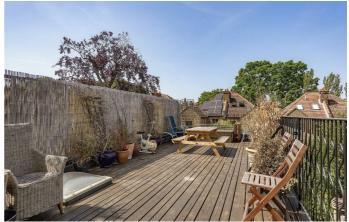

## **Property Details**

This lovely flat offers generous proportions and benefits from a light and airy atmosphere, split over the top two floors of this handsome period property. There is a substantial reception room occupying the top floor of the property, bright and airy with vaulted ceilings and French doors that open out onto the large roof terrace at the rear. There is ample room to relax, dine and entertain, inside or out, this inviting room is sure to be used on a regular basis. A separate kitchen on the floor below offers partially integrated appliances, maximising on the square footage available whilst also offering great storage options. The three bedrooms are all arranged over the first floor. All three are well-proportioned doubles, the largest spanning the entire width of the building with a square bay window and stain glass window box. The second two are peacefully positioned overlooking the gardens at the rear and the flat is completed by an appealing family sized bathroom, complete with a separate bath tub and walk-in shower.

**Features** 

• Split-level

space

• Bright and airy throughout

• 1150 square feet of internal

• Three double bedrooms

• Private roof terrace

• Period conversion