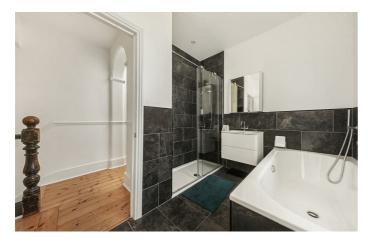

## **Property Details**

This lovely flat offers generous proportions and benefits from a light and airy atmosphere, split over the top two floors of this handsome period property. There is a substantial reception room occupying the top floor of the property, bright and airy with vaulted ceilings and French doors that open out onto the large roof terrace at the rear. There is ample room to relax, dine and entertain, inside or out, this inviting room is sure to be used on a regular basis. A separate kitchen on the floor below offers partially integrated appliances, maximising on the square footage available whilst also offering great storage options. The three bedrooms are all arranged over the first floor. All three are well-proportioned doubles, the largest spanning the entire width of the building with a square bay window and stain glass window box. The second two are peacefully positioned overlooking the gardens at the rear and the flat is completed by an appealing family sized bathroom, complete with a separate bath tub and walk-in shower.