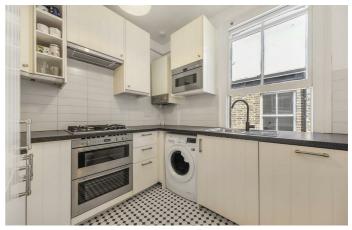

## **Property Details**

This lovely flat offers generous proportions and benefits from a light and airy atmosphere, split over the top two floors of this handsome period property. There is a substantial reception room occupying the top floor of the property, bright and airy with vaulted ceilings and French doors that open out onto the large roof terrace at the rear. There is ample room to relax, dine and entertain, inside or out, this inviting room is sure to be used on a regular basis. A separate kitchen on the floor below offers partially integrated appliances, maximising on the square footage available whilst also offering great storage options. The three bedrooms are all arranged over the first floor. All three are well-proportioned doubles, the largest spanning the entire width of the building with a square bay window and stain glass window box. The second two are peacefully positioned overlooking the gardens at the rear and the flat is completed by an appealing family sized bathroom, complete with a separate bath tub and walk-in shower.