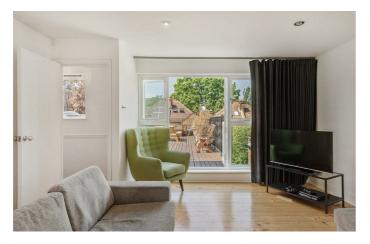

## **Property Details**

This lovely flat offers generous proportions and benefits from a light and airy atmosphere, split over the top two floors of this handsome period property. There is a substantial reception room occupying the top floor of the property, bright and airy with vaulted ceilings and French doors that open out onto the large roof terrace at the rear. There is ample room to relax, dine and entertain, inside or out, this inviting room is sure to be used on a regular basis. A separate kitchen on the floor below offers partially integrated appliances, maximising on the square footage available whilst also offering great storage options. The three bedrooms are all arranged over the first floor. All three are well-proportioned doubles, the largest spanning the entire width of the building with a square bay window and stain glass window box. The second two are peacefully positioned overlooking the gardens at the rear and the flat is completed by an appealing family sized bathroom, complete with a separate bath tub and walk-in shower.