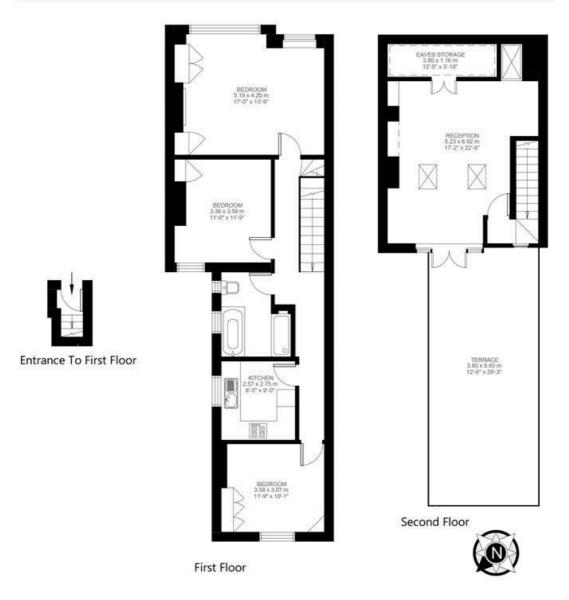

## Trinity Rise, Herne Hill, SW2

Trinity Rise, Herne Hill, SW2

3 Bedroom Flat Approximate eaves storage:

47 sqft 4 sqm Approximate internal area: 1150 sqft 107 sqm Approximate total internal area: 111 sqm 1199 sqft

While we do try our very best, floor plans are produced as a guide only and we take no responsibility for the precise accuracy with which any property is represented