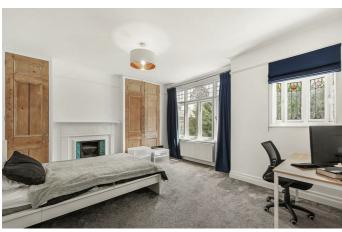

## **Property Details**

This lovely flat offers generous proportions and benefits from a light and airy atmosphere, split over the top two floors of this handsome period property. There is a substantial reception room occupying the top floor of the property, bright and airy with vaulted ceilings and French doors that open out onto the large roof terrace at the rear. There is ample room to relax, dine and entertain, inside or out, this inviting room is sure to be used on a regular basis. A separate kitchen on the floor below offers partially integrated appliances, maximising on the square footage available whilst also offering great storage options. The three bedrooms are all arranged over the first floor. All three are well-proportioned doubles, the largest spanning the entire width of the building with a square bay window and stain glass window box. The second two are peacefully positioned overlooking the gardens at the rear and the flat is completed by an appealing family sized bathroom, complete with a separate bath tub and walk-in shower.