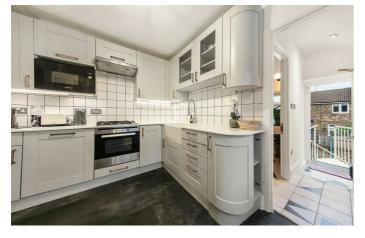

# **Property Details**

The open-plan reception, centrally located offers the perfect space in which to relax and unwind, dine and entertain, off which both bedrooms are accessed. The principal bedroom is particularly spacious and complete with plenty of built-in storage. The neighbouring second bedroom is perfect as a guest room, nursery, home office or anything else the purchaser may require. The bathroom has been recently fitted and is complete with tasteful, stylish finishes. Providing generous storage options and surface space, the recently fitted kitchen benefits from integrated appliances and trendy fixtures that perfectly complement the shaker-style units. At the rear of the property, a balcony area provides access to a convenient storage cupboard and access onto the secluded, private and low-maintenance rear garden. £495,000 Share of Freehold