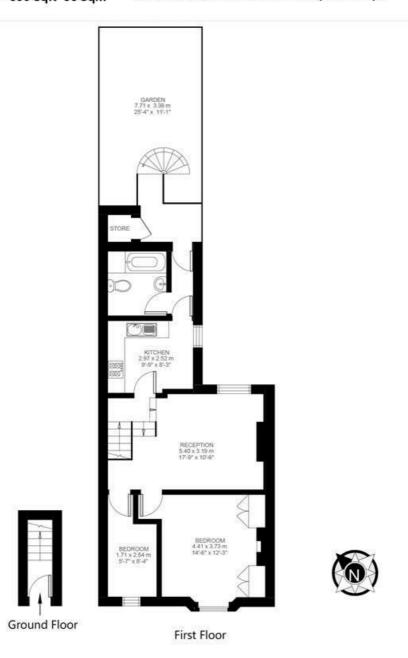

#### Wingford Road, Brixton Hill, SW2 2 Bedroom Flat Approximate internal area: 600 sqft 56 sqm

Approximate store: 9 sqft 1 sqm Approximate total internal area: 57 sqm 609 sqft

While we do try our very best, floor plans are produced as a guide only and we take no responsibility for the precise accuracy with which any property is represented.