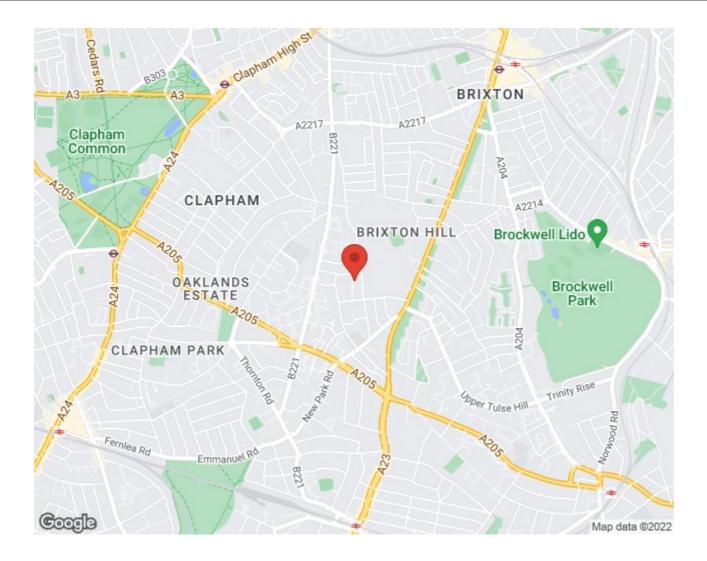

garden. £495,000 Share of Freehold

## Features

- Two bedrooms
- Private garden
- Period property
- Private entrance
- Over 600 square feet of internal space
- Quiet residential street close to local amenities
- Walking distance to the Victoria and Northern tube lines
- Potential to extend (STPP)
- Share of freehold

### Council tax band B EPC rating D (62)





















### Wingford Road, Brixton, SW2

#### Wingford Road, Brixton Hill, SW2 2 Bedroom Flat Approximate internal area: 600 sqft 56 sqm

Approximate store: 9 sqft 1 sqm Approximate total internal area: 57 sqm 609 sqft





While we do try our very best, floor plans are produced as a guide only and we take no responsibility for the precise accuracy with which any property is represented.



## Wingford Road, Brixton, SW2