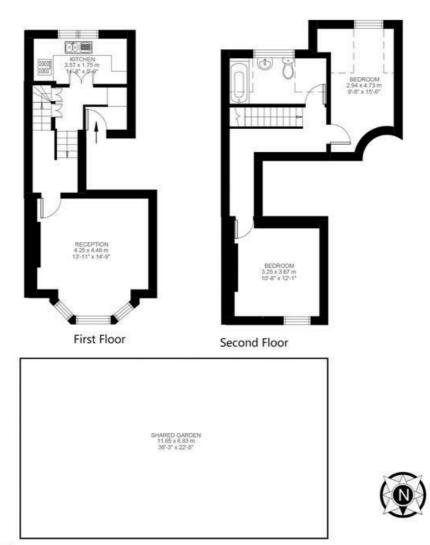

## Lambert Road, Brixton, SW2

Lambert Road, Brixton Hill, SW2

2 Bedroom Flat

Approximate internal area: 794 sqft 74 sqm

While we do try our very best, floor plans are produced as a guide only and we take no responsibility for the precise accuracy with which any property is represented.