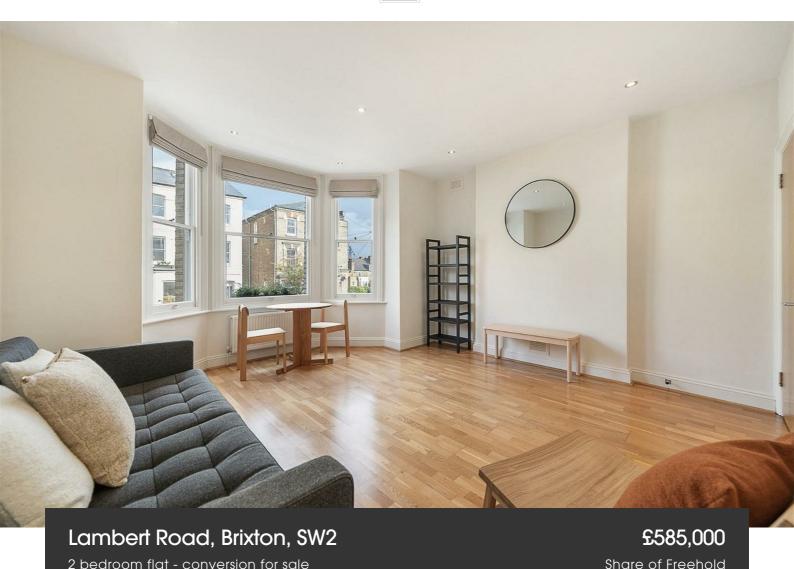

## **Property Details**

This spacious flat is in excellent condition throughout, the perfect blank canvas requiring no work, complete with fresh, neutral décor and tasteful finishes, allowing the purchaser the opportunity to move in hassle-free and stamp their own mark over time. The communal interior and exterior of the building have also undergone recent refurbishment and the property further benefits from access to a substantial South facing shared rear garden. Arranged over the first floor, a modern kitchen with plenty of storage and worktop space overlooks the rear gardens below. Nestled at the front of the building is a spacious separate living room, complete with a large bay window, perfect for lounging, dining and entertaining. The flat boasts high ceilings with a bright and airy atmosphere throughout. The second floor of the property comprises two genuine double bedrooms and a sleek, family-sized bathroom. The bedrooms sit at opposite ends of the building, perfect for sharers or anyone looking to let the spare room. Split over two floors and with the living space on the level below and the bedrooms configured upstairs, this property feels like a home.

## **Features**

- Two double bedrooms
- Detached double fronted Victorian conversion
- 794 square feet of internal space
- Split over three levels
- Recently internally decorated and refurbished'
- Extensive renovation of the exterior and communal parts
- Shared South facing garden
- Clapham and Brixton within easy reach
- Secure bike storage
- Share of freehold and chain-free