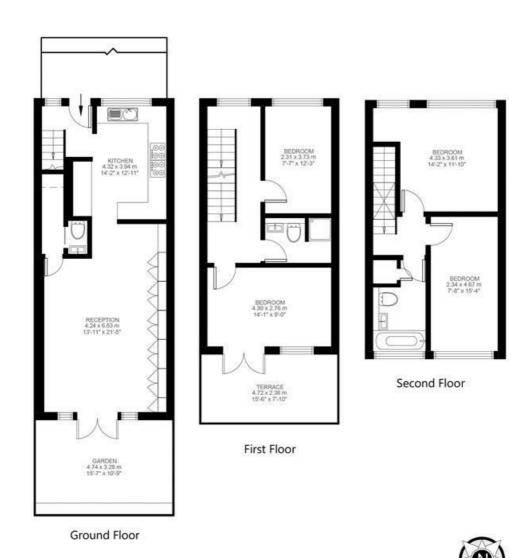

#### 4 Bedroom House

Approximate internal area: 1291 sqft 120 sqm

While we do try our very best, floor plans are produced as a guide only and we take no responsibility for the precise accuracy with which any property is represented.