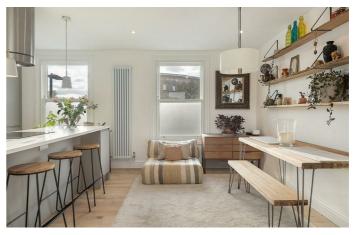

## **Property Details**

Tucked away quietly over the second and third floor of this handsome end-of-terrace Victorian house, offering over 760 square feet of internal space and flooded with natural light, the property has been carefully designed to maximise the space on offer. Tasteful, neutral and modern décor throughout adds to the appeal, and being split over two floors gives the true sense of a home. The open-plan reception is a brilliant space. The generous kitchen is sleek and minimalistic, with high-quality integrated appliances, plenty of storage and a kitchen island/ breakfast bar. The dimensions allow for plenty of space to dine and the room wraps around in an 'L' shape, providing a cosy lounge area tucked away at the rear. Adjacent, a convenient Utility room and WC. The upper floor comprises of two comfortable double bedrooms, both complete with built-in storage and sharing a beautiful familysize bathroom, offering both a walk-in shower and an attractive, freestanding bathtub.