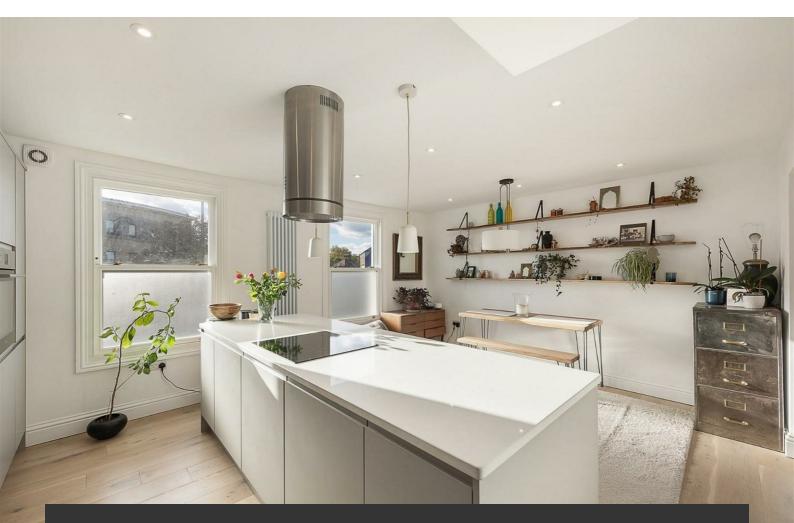

## **Property Details**

Tucked away quietly over the second and third floor of this handsome end-of-terrace Victorian house, offering over 760 square feet of internal space and flooded with natural light, the property has been carefully designed to maximise the space on offer. Tasteful, neutral and modern décor throughout adds to the appeal, and being split over two floors gives the true sense of a home. The open-plan reception is a brilliant space. The generous kitchen is sleek and minimalistic, with high-quality integrated appliances, plenty of storage and a kitchen island/ breakfast bar. The dimensions allow for plenty of space to dine and the room wraps around in an 'L' shape, providing a cosy lounge area tucked away at the rear. Adjacent, a convenient Utility room and WC. The upper floor comprises of two comfortable double bedrooms, both complete with built-in storage and sharing a beautiful familysize bathroom, offering both a walk-in shower and an attractive, freestanding bathtub.