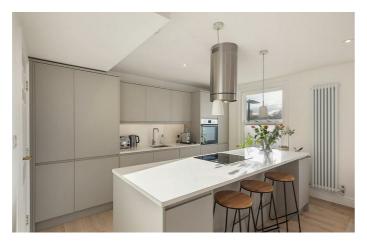

## **Property Details**

Tucked away quietly over the second and third floor of this handsome end-of-terrace Victorian house, offering over 760 square feet of internal space and flooded with natural light, the property has been carefully designed to maximise the space on offer. Tasteful, neutral and modern décor throughout adds to the appeal, and being split over two floors gives the true sense of a home. The open-plan reception is a brilliant space. The generous kitchen is sleek and minimalistic, with high-quality integrated appliances, plenty of storage and a kitchen island/ breakfast bar. The dimensions allow for plenty of space to dine and the room wraps around in an 'L' shape, providing a cosy lounge area tucked away at the rear. Adjacent, a convenient Utility room and WC. The upper floor comprises of two comfortable double bedrooms, both complete with built-in storage and sharing a beautiful familysize bathroom, offering both a walk-in shower and an attractive, freestanding bathtub.