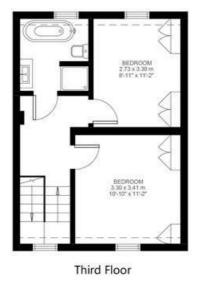

### Hinton Road, Herne Hill, SE24

Hinton Road, Herne Hill, SE24 2 Bedroom Flat Approximate internal area: 762 sqft 71 sqm

Second Floor

While we do try our very best, floor plans are produced as a guide only and we take no responsibility for the precise accuracy with which any property is represented.