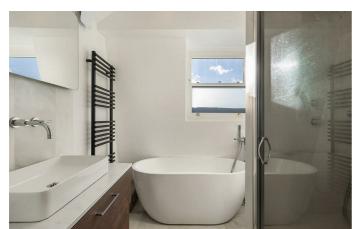

## **Property Details**

Tucked away quietly over the second and third floor of this handsome end-of-terrace Victorian house, offering over 760 square feet of internal space and flooded with natural light, the property has been carefully designed to maximise the space on offer. Tasteful, neutral and modern décor throughout adds to the appeal, and being split over two floors gives the true sense of a home. The open-plan reception is a brilliant space. The generous kitchen is sleek and minimalistic, with high-quality integrated appliances, plenty of storage and a kitchen island/ breakfast bar. The dimensions allow for plenty of space to dine and the room wraps around in an 'L' shape, providing a cosy lounge area tucked away at the rear. Adjacent, a convenient Utility room and WC. The upper floor comprises of two comfortable double bedrooms, both complete with built-in storage and sharing a beautiful familysize bathroom, offering both a walk-in shower and an attractive, freestanding bathtub.