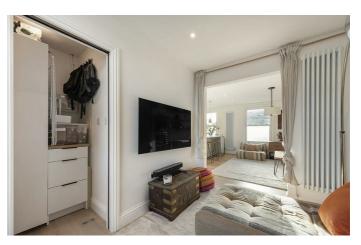

## **Property Details**

Tucked away quietly over the second and third floor of this handsome end-of-terrace Victorian house, offering over 760 square feet of internal space and flooded with natural light, the property has been carefully designed to maximise the space on offer. Tasteful, neutral and modern décor throughout adds to the appeal, and being split over two floors gives the true sense of a home. The open-plan reception is a brilliant space. The generous kitchen is sleek and minimalistic, with high-quality integrated appliances, plenty of storage and a kitchen island/ breakfast bar. The dimensions allow for plenty of space to dine and the room wraps around in an 'L' shape, providing a cosy lounge area tucked away at the rear. Adjacent, a convenient Utility room and WC. The upper floor comprises of two comfortable double bedrooms, both complete with built-in storage and sharing a beautiful familysize bathroom, offering both a walk-in shower and an attractive, freestanding bathtub.