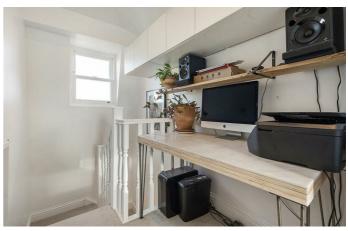

## **Property Details**

Tucked away quietly over the second and third floor of this handsome end-of-terrace Victorian house, offering over 760 square feet of internal space and flooded with natural light, the property has been carefully designed to maximise the space on offer. Tasteful, neutral and modern décor throughout adds to the appeal, and being split over two floors gives the true sense of a home. The open-plan reception is a brilliant space. The generous kitchen is sleek and minimalistic, with high-quality integrated appliances, plenty of storage and a kitchen island/ breakfast bar. The dimensions allow for plenty of space to dine and the room wraps around in an 'L' shape, providing a cosy lounge area tucked away at the rear. Adjacent, a convenient Utility room and WC. The upper floor comprises of two comfortable double bedrooms, both complete with built-in storage and sharing a beautiful familysize bathroom, offering both a walk-in shower and an attractive, freestanding bathtub.