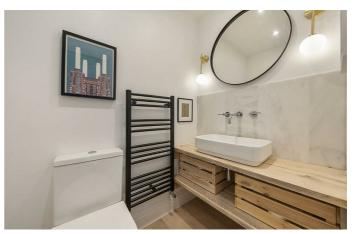

## **Property Details**

Tucked away quietly over the second and third floor of this handsome end-of-terrace Victorian house, offering over 760 square feet of internal space and flooded with natural light, the property has been carefully designed to maximise the space on offer. Tasteful, neutral and modern décor throughout adds to the appeal, and being split over two floors gives the true sense of a home. The open-plan reception is a brilliant space. The generous kitchen is sleek and minimalistic, with high-quality integrated appliances, plenty of storage and a kitchen island/ breakfast bar. The dimensions allow for plenty of space to dine and the room wraps around in an 'L' shape, providing a cosy lounge area tucked away at the rear. Adjacent, a convenient Utility room and WC. The upper floor comprises of two comfortable double bedrooms, both complete with built-in storage and sharing a beautiful familysize bathroom, offering both a walk-in shower and an attractive, freestanding bathtub.