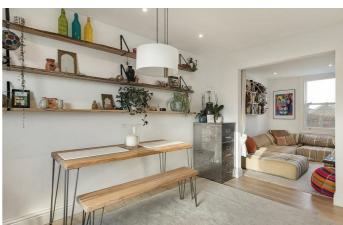

## **Property Details**

Tucked away quietly over the second and third floor of this handsome end-of-terrace Victorian house, offering over 760 square feet of internal space and flooded with natural light, the property has been carefully designed to maximise the space on offer. Tasteful, neutral and modern décor throughout adds to the appeal, and being split over two floors gives the true sense of a home. The open-plan reception is a brilliant space. The generous kitchen is sleek and minimalistic, with high-quality integrated appliances, plenty of storage and a kitchen island/ breakfast bar. The dimensions allow for plenty of space to dine and the room wraps around in an 'L' shape, providing a cosy lounge area tucked away at the rear. Adjacent, a convenient Utility room and WC. The upper floor comprises of two comfortable double bedrooms, both complete with built-in storage and sharing a beautiful familysize bathroom, offering both a walk-in shower and an attractive, freestanding bathtub.