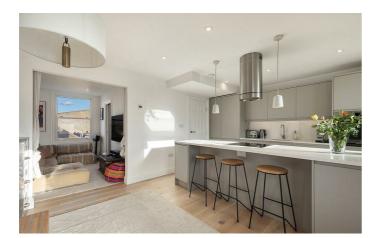

## **Property Details**

Tucked away quietly over the second and third floor of this handsome end-of-terrace Victorian house, offering over 760 square feet of internal space and flooded with natural light, the property has been carefully designed to maximise the space on offer. Tasteful, neutral and modern décor throughout adds to the appeal, and being split over two floors gives the true sense of a home. The open-plan reception is a brilliant space. The generous kitchen is sleek and minimalistic, with high-quality integrated appliances, plenty of storage and a kitchen island/ breakfast bar. The dimensions allow for plenty of space to dine and the room wraps around in an 'L' shape, providing a cosy lounge area tucked away at the rear. Adjacent, a convenient Utility room and WC. The upper floor comprises of two comfortable double bedrooms, both complete with built-in storage and sharing a beautiful familysize bathroom, offering both a walk-in shower and an attractive, freestanding bathtub.