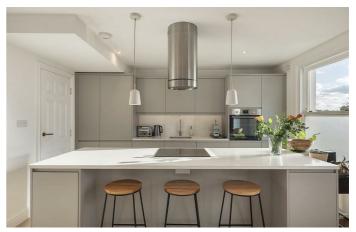

## **Property Details**

Tucked away quietly over the second and third floor of this handsome end-of-terrace Victorian house, offering over 760 square feet of internal space and flooded with natural light, the property has been carefully designed to maximise the space on offer. Tasteful, neutral and modern décor throughout adds to the appeal, and being split over two floors gives the true sense of a home. The open-plan reception is a brilliant space. The generous kitchen is sleek and minimalistic, with high-quality integrated appliances, plenty of storage and a kitchen island/ breakfast bar. The dimensions allow for plenty of space to dine and the room wraps around in an 'L' shape, providing a cosy lounge area tucked away at the rear. Adjacent, a convenient Utility room and WC. The upper floor comprises of two comfortable double bedrooms, both complete with built-in storage and sharing a beautiful familysize bathroom, offering both a walk-in shower and an attractive, freestanding bathtub.