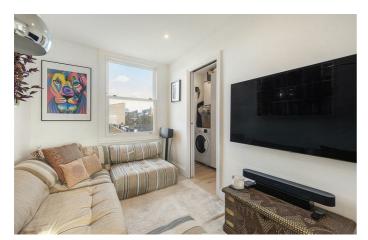

## **Property Details**

Tucked away quietly over the second and third floor of this handsome end-of-terrace Victorian house, offering over 760 square feet of internal space and flooded with natural light, the property has been carefully designed to maximise the space on offer. Tasteful, neutral and modern décor throughout adds to the appeal, and being split over two floors gives the true sense of a home. The open-plan reception is a brilliant space. The generous kitchen is sleek and minimalistic, with high-quality integrated appliances, plenty of storage and a kitchen island/ breakfast bar. The dimensions allow for plenty of space to dine and the room wraps around in an 'L' shape, providing a cosy lounge area tucked away at the rear. Adjacent, a convenient Utility room and WC. The upper floor comprises of two comfortable double bedrooms, both complete with built-in storage and sharing a beautiful familysize bathroom, offering both a walk-in shower and an attractive, freestanding bathtub.