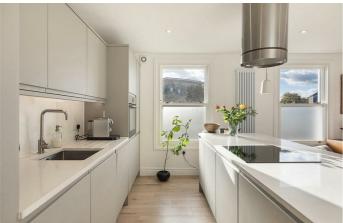

## **Property Details**

Tucked away quietly over the second and third floor of this handsome end-of-terrace Victorian house, offering over 760 square feet of internal space and flooded with natural light, the property has been carefully designed to maximise the space on offer. Tasteful, neutral and modern décor throughout adds to the appeal, and being split over two floors gives the true sense of a home. The open-plan reception is a brilliant space. The generous kitchen is sleek and minimalistic, with high-quality integrated appliances, plenty of storage and a kitchen island/ breakfast bar. The dimensions allow for plenty of space to dine and the room wraps around in an 'L' shape, providing a cosy lounge area tucked away at the rear. Adjacent, a convenient Utility room and WC. The upper floor comprises of two comfortable double bedrooms, both complete with built-in storage and sharing a beautiful familysize bathroom, offering both a walk-in shower and an attractive, freestanding bathtub.