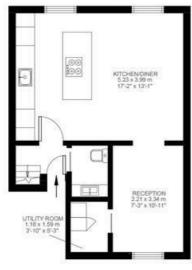

### Hinton Road, Herne Hill, SE24

Hinton Road, Herne Hill, SE24 2 Bedroom Flat Approximate internal area: 762 sqft 71 sqm

Second Floor

While we do try our very best, floor plans are produced as a guide only and we take no responsibility for the precise accuracy with which any property is represented.