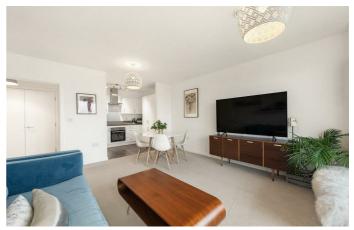

### **Property Details**

Natural light is a running theme throughout this sixth-floor apartment with stunning floorto-ceiling, large paned double-glazed windows in every room. Each of the windows has stunning panoramic views over the London Skyline and the living space flows seamlessly into an incredible private terrace, the perfect spot to watch the world go by and savour the views in the warmer months of the year within the privacy of your own home. The open-plan reception is the heart of the home, beautifully bright and spacious with a contemporary integrated kitchen complete with plenty of storage options and surface space. The room is ideal for entertaining or relaxing in peace, tucked away securely with space for a large dining table. The two bedrooms are wellproportioned doubles with the principle bedroom benefitting from a modern en-suite bathroom and built-in storage. There is a further family-sized bathroom accessible from the central hallway, which provides access to all rooms as well as significant storage throughout, perfect for hiding away all those items unused on a regular basis.

## **Features**

- Two double bedrooms
- Two bathrooms
- Private terrace
- Sixth floor with stunning panoramic
- Secure and well maintained modern build
- Ideally located between Brixton and Herne Hill
- Within easy reach of Brockwell Park
- Extremely energy efficient EPC B rating
- Manicured communal grounds