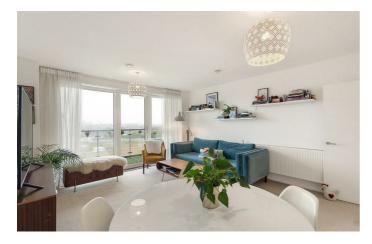

### **Property Details**

Natural light is a running theme throughout this sixth-floor apartment with stunning floorto-ceiling, large paned double-glazed windows in every room. Each of the windows has stunning panoramic views over the London Skyline and the living space flows seamlessly into an incredible private terrace, the perfect spot to watch the world go by and savour the views in the warmer months of the year within the privacy of your own home. The open-plan reception is the heart of the home, beautifully bright and spacious with a contemporary integrated kitchen complete with plenty of storage options and surface space. The room is ideal for entertaining or relaxing in peace, tucked away securely with space for a large dining table. The two bedrooms are wellproportioned doubles with the principle bedroom benefitting from a modern en-suite bathroom and built-in storage. There is a further family-sized bathroom accessible from the central hallway, which provides access to all rooms as well as significant storage throughout, perfect for hiding away all those items unused on a regular basis.

## **Features**

- Two double bedrooms
- Two bathrooms
- Private terrace
- Sixth floor with stunning panoramic
- Secure and well maintained modern build
- Ideally located between Brixton and Herne Hill
- Within easy reach of Brockwell Park
- Extremely energy efficient EPC B rating
- Manicured communal grounds