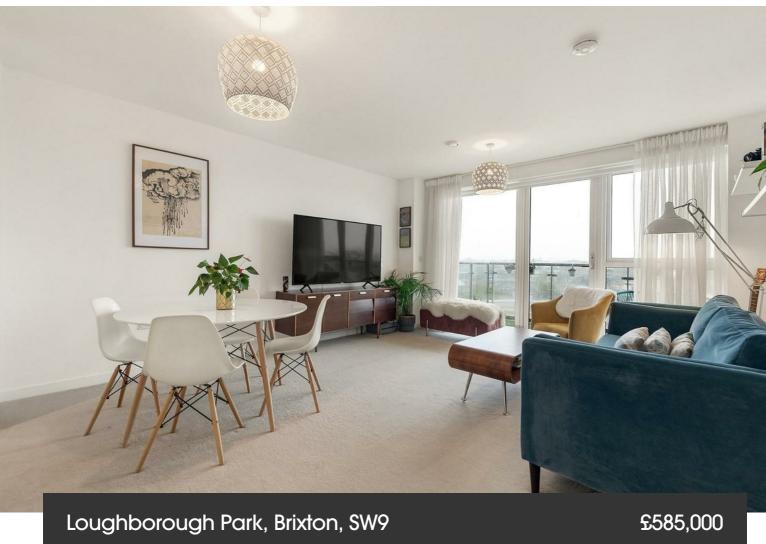

### **Property Details**

Natural light is a running theme throughout this sixth-floor apartment with stunning floorto-ceiling, large paned double-glazed windows in every room. Each of the windows has stunning panoramic views over the London Skyline and the living space flows seamlessly into an incredible private terrace, the perfect spot to watch the world go by and savour the views in the warmer months of the year within the privacy of your own home. The open-plan reception is the heart of the home, beautifully bright and spacious with a contemporary integrated kitchen complete with plenty of storage options and surface space. The room is ideal for entertaining or relaxing in peace, tucked away securely with space for a large dining table. The two bedrooms are wellproportioned doubles with the principle bedroom benefitting from a modern en-suite bathroom and built-in storage. There is a further family-sized bathroom accessible from the central hallway, which provides access to all rooms as well as significant storage throughout, perfect for hiding away all those items unused on a regular basis.

## **Features**

- Two double bedrooms
- Two bathrooms
- Private terrace
- Sixth floor with stunning panoramic
- Secure and well maintained modern build
- Ideally located between Brixton and Herne Hill
- Within easy reach of Brockwell Park
- Extremely energy efficient EPC B rating
- Manicured communal grounds