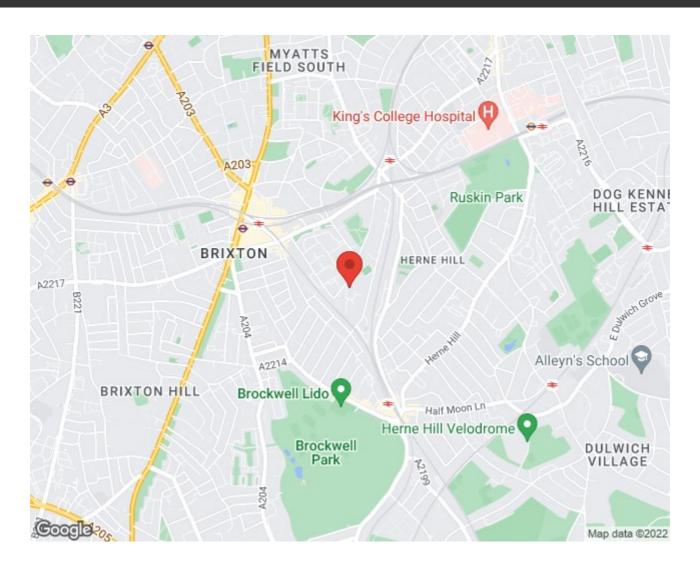

## **Features**

- Two double bedrooms
- Two bathrooms
- Private terrace
- Sixth floor with stunning panoramic
- Secure and well maintained modern build
- Ideally located between Brixton and Herne Hill
- Within easy reach of Brockwell Park
- Extremely energy efficient EPC B rating
- Manicured communal grounds