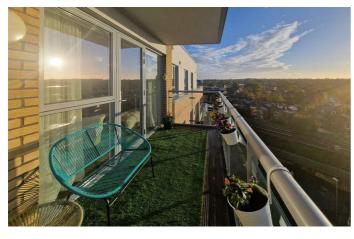

### **Property Details**

Natural light is a running theme throughout this sixth-floor apartment with stunning floorto-ceiling, large paned double-glazed windows in every room. Each of the windows has stunning panoramic views over the London Skyline and the living space flows seamlessly into an incredible private terrace, the perfect spot to watch the world go by and savour the views in the warmer months of the year within the privacy of your own home. The open-plan reception is the heart of the home, beautifully bright and spacious with a contemporary integrated kitchen complete with plenty of storage options and surface space. The room is ideal for entertaining or relaxing in peace, tucked away securely with space for a large dining table. The two bedrooms are wellproportioned doubles with the principle bedroom benefitting from a modern en-suite bathroom and built-in storage. There is a further family-sized bathroom accessible from the central hallway, which provides access to all rooms as well as significant storage throughout, perfect for hiding away all those items unused on a regular basis.

## **Features**

- Two double bedrooms
- Two bathrooms
- Private terrace
- Sixth floor with stunning panoramic
- Secure and well maintained modern build
- Ideally located between Brixton and Herne Hill
- Within easy reach of Brockwell Park
- Extremely energy efficient EPC B rating
- Manicured communal grounds