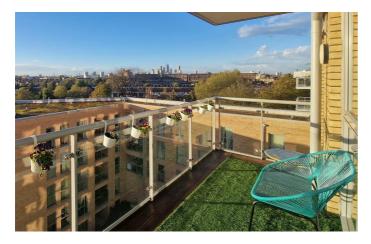

### **Property Details**

Natural light is a running theme throughout this sixth-floor apartment with stunning floorto-ceiling, large paned double-glazed windows in every room. Each of the windows has stunning panoramic views over the London Skyline and the living space flows seamlessly into an incredible private terrace, the perfect spot to watch the world go by and savour the views in the warmer months of the year within the privacy of your own home. The open-plan reception is the heart of the home, beautifully bright and spacious with a contemporary integrated kitchen complete with plenty of storage options and surface space. The room is ideal for entertaining or relaxing in peace, tucked away securely with space for a large dining table. The two bedrooms are wellproportioned doubles with the principle bedroom benefitting from a modern en-suite bathroom and built-in storage. There is a further family-sized bathroom accessible from the central hallway, which provides access to all rooms as well as significant storage throughout, perfect for hiding away all those items unused on a regular basis.

## **Features**

- Two double bedrooms
- Two bathrooms
- Private terrace
- Sixth floor with stunning panoramic
- Secure and well maintained modern build
- Ideally located between Brixton and Herne Hill
- Within easy reach of Brockwell Park
- Extremely energy efficient EPC B rating
- Manicured communal grounds