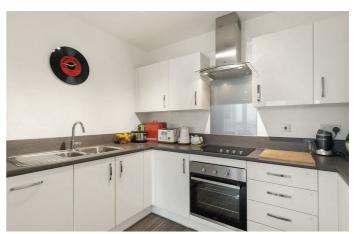

### **Property Details**

Natural light is a running theme throughout this sixth-floor apartment with stunning floorto-ceiling, large paned double-glazed windows in every room. Each of the windows has stunning panoramic views over the London Skyline and the living space flows seamlessly into an incredible private terrace, the perfect spot to watch the world go by and savour the views in the warmer months of the year within the privacy of your own home. The open-plan reception is the heart of the home, beautifully bright and spacious with a contemporary integrated kitchen complete with plenty of storage options and surface space. The room is ideal for entertaining or relaxing in peace, tucked away securely with space for a large dining table. The two bedrooms are wellproportioned doubles with the principle bedroom benefitting from a modern en-suite bathroom and built-in storage. There is a further family-sized bathroom accessible from the central hallway, which provides access to all rooms as well as significant storage throughout, perfect for hiding away all those items unused on a regular basis.