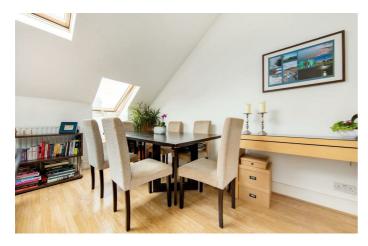

### **Property Details**

This Victorian Conversion is well presented, bright and spacious. It boasts an open plan reception and horseshoe kitchen with wooden flooring and tons of light pouring in the windows. The bathroom has been well maintained and the bedroom is a large double, with plenty of space for storage. The flat is only a short walk from Wandsworth Town station and Clapham North tube station as well as being close to the hustle and bustle of Clapham High Street with many shops, bars and restaurants.

#### **Features**

- One double bedroom
- Spacious family bathroom
- Open plan reception and kitchen
- Victorian conversion
- Wooden flooring
- Easy access to transport
- Close to Clapham High Street

Council tax band C EPC rating B (83)