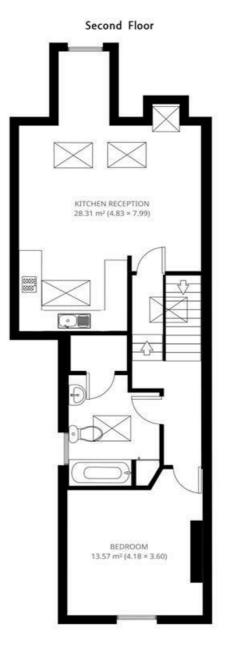

### **Property Details**

This Victorian Conversion is well presented, bright and spacious. It boasts an open plan reception and horseshoe kitchen with wooden flooring and tons of light pouring in the windows. The bathroom has been well maintained and the bedroom is a large double, with plenty of space for storage. The flat is only a short walk from Wandsworth Town station and Clapham North tube station as well as being close to the hustle and bustle of Clapham High Street with many shops, bars and restaurants.

#### **Features**

- One double bedroom
- Spacious family bathroom
- Open plan reception and kitchen
- Victorian conversion
- Wooden flooring
- Easy access to transport
- Close to Clapham High Street

Council tax band C EPC rating B (83)

## Killyon Road

While we do try our very best, floor plans are produced as a guide only and we take no responsibility for the precise accuracy with which any property is represented