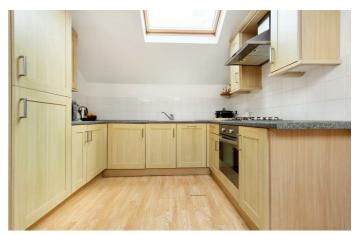

### **Property Details**

This Victorian Conversion is well presented, bright and spacious. It boasts an open plan reception and horseshoe kitchen with wooden flooring and tons of light pouring in the windows. The bathroom has been well maintained and the bedroom is a large double, with plenty of space for storage. The flat is only a short walk from Wandsworth Town station and Clapham North tube station as well as being close to the hustle and bustle of Clapham High Street with many shops, bars and restaurants.

#### **Features**

- One double bedroom
- Spacious family bathroom
- Open plan reception and kitchen
- Victorian conversion
- Wooden flooring
- Easy access to transport
- Close to Clapham High Street

Council tax band C EPC rating B (83)