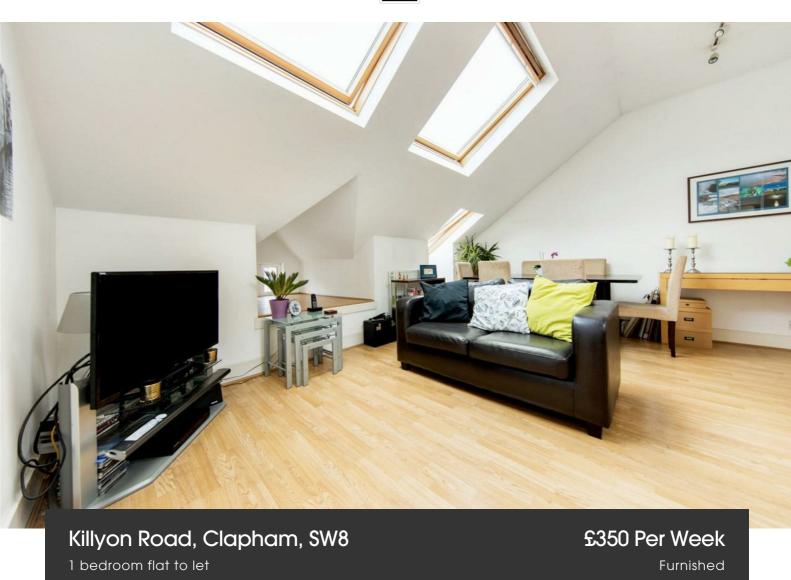

### **Property Details**

This Victorian Conversion is well presented, bright and spacious. It boasts an open plan reception and horseshoe kitchen with wooden flooring and tons of light pouring in the windows. The bathroom has been well maintained and the bedroom is a large double, with plenty of space for storage. The flat is only a short walk from Wandsworth Town station and Clapham North tube station as well as being close to the hustle and bustle of Clapham High Street with many shops, bars and restaurants.

#### **Features**

- One double bedroom
- Spacious family bathroom
- Open plan reception and kitchen
- Victorian conversion
- Wooden flooring
- Easy access to transport
- Close to Clapham High Street

Council tax band C EPC rating B (83)

### Killyon Road, Clapham, SW8