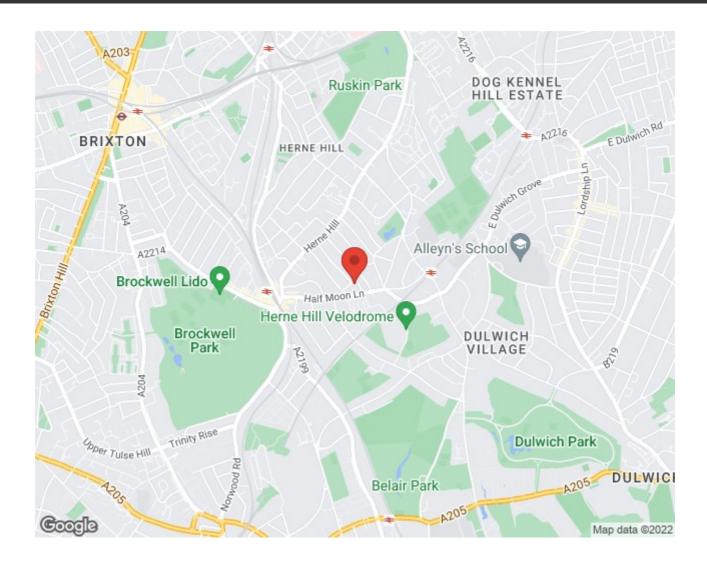

#### **Features**

• Three double bedrooms

Leasehold

- Split-level
- Over 1300 square feet
- Victorian conversion
- Private balcony
- Perfect blank canvas
- Bright and characterful
- Herne Hill and Dulwich in easy reach
- Brockwell Park
- Chain-free