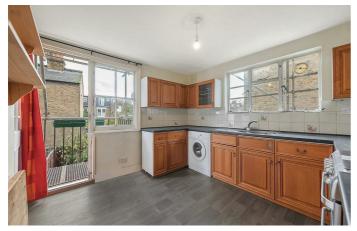

### **Property Details**

3 bedroom flat for sale

Arranged over the first floor, the generous reception is complete with high, corniced ceilings and a feature fireplace. The eat-in rear kitchen is also spacious, offering ample storage and surface space, with the charming addition of a private balcony. The first of three generous double bedrooms is also located on the initial floor, adjacent to a family sized bathroom and separate WC. The top floor of the property comprises two further double bedrooms and access to significant storage space. All three bedrooms have a desirable level of privacy, ideal for anyone sharing the flat or letting a spare room. With this much space available, spaces can be repurposed to suit the needs of the purchaser.