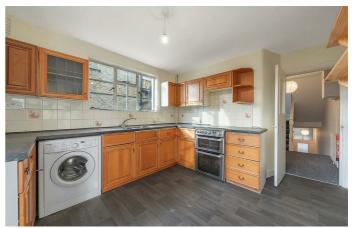

### **Property Details**

3 bedroom flat for sale

Arranged over the first floor, the generous reception is complete with high, corniced ceilings and a feature fireplace. The eat-in rear kitchen is also spacious, offering ample storage and surface space, with the charming addition of a private balcony. The first of three generous double bedrooms is also located on the initial floor, adjacent to a family sized bathroom and separate WC. The top floor of the property comprises two further double bedrooms and access to significant storage space. All three bedrooms have a desirable level of privacy, ideal for anyone sharing the flat or letting a spare room. With this much space available, spaces can be repurposed to suit the needs of the purchaser.