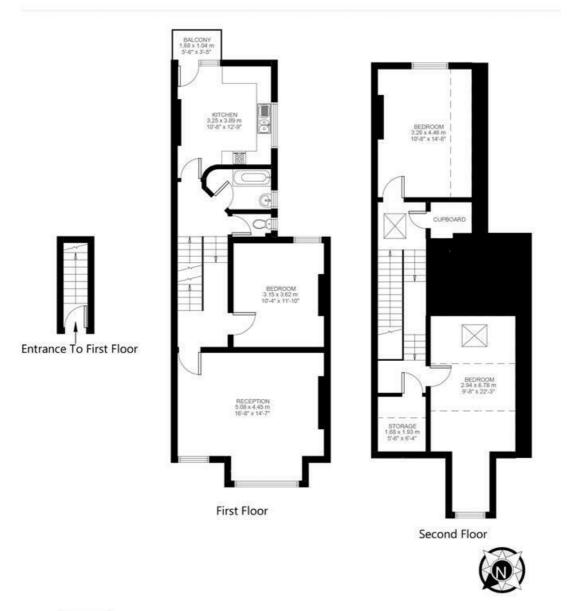

### **Property Details**

3 bedroom flat for sale

Arranged over the first floor, the generous reception is complete with high, corniced ceilings and a feature fireplace. The eat-in rear kitchen is also spacious, offering ample storage and surface space, with the charming addition of a private balcony. The first of three generous double bedrooms is also located on the initial floor, adjacent to a family sized bathroom and separate WC. The top floor of the property comprises two further double bedrooms and access to significant storage space. All three bedrooms have a desirable level of privacy, ideal for anyone sharing the flat or letting a spare room. With this much space available, spaces can be repurposed to suit the needs of the purchaser.

### Warmington Road, Herne Hill, SE24

Warmington Road, Herne Hill, SE24

3 Bedroom Flat

Approximate internal area: 1334 sqft 124 sqm

While we do try our very best, floor plans are produced as a guide only and we take no responsibility for the precise accuracy with which any property is represented.