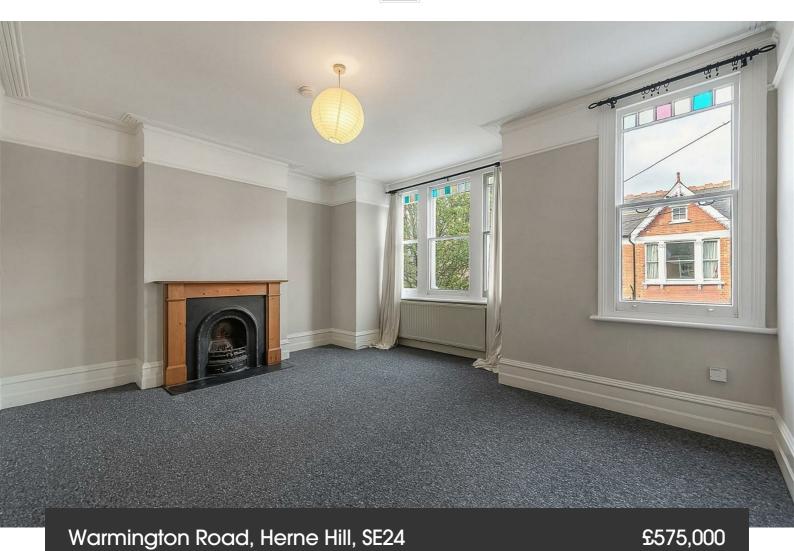

### **Property Details**

3 bedroom flat for sale

Arranged over the first floor, the generous reception is complete with high, corniced ceilings and a feature fireplace. The eat-in rear kitchen is also spacious, offering ample storage and surface space, with the charming addition of a private balcony. The first of three generous double bedrooms is also located on the initial floor, adjacent to a family sized bathroom and separate WC. The top floor of the property comprises two further double bedrooms and access to significant storage space. All three bedrooms have a desirable level of privacy, ideal for anyone sharing the flat or letting a spare room. With this much space available, spaces can be repurposed to suit the needs of the purchaser.

#### **Features**

• Three double bedrooms

Leasehold

- Split-level
- Over 1300 square feet
- Victorian conversion
- Private balcony
- Perfect blank canvas
- Bright and characterful
- Herne Hill and Dulwich in easy reach
- Brockwell Park
- Chain-free

### Warmington Road, Herne Hill, SE24