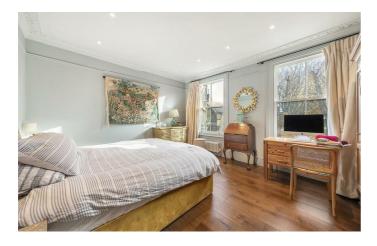

## **Property Details**

The ground floor comprises a double reception at the front of the property, complete with high corniced ceilings and a large sash window. The room feeds through to the impressive extended kitchen at the rear, a space flooded with light and fresh air thanks to multiple skylights and glass bi-folding doors that allow a seamless flow straight out onto the substantial and secluded 35-foot private rear garden. Both the reception and kitchen are ideal for entertaining guests and conveniently, a stylishly finished WC is tucked away within the entrance hall of the ground floor. The garden is equally well equipped and ready for hosting, low-maintenance with access to electricity and a Butler's sink. The kitchen provides plenty of space for a large dining table however; the breakfast bar is also perfect for a more casual dining option. Arranged over the first floor of the property, the principal bedroom spans the entire width of the house, sitting adjacent to a second substantial double and followed on by a beautiful family-sized bathroom, complete with a walk-in shower and separate bathtub. The second floor hosts the two further double bedrooms, both well-appointed spaces sharing a further contemporary bathroom.