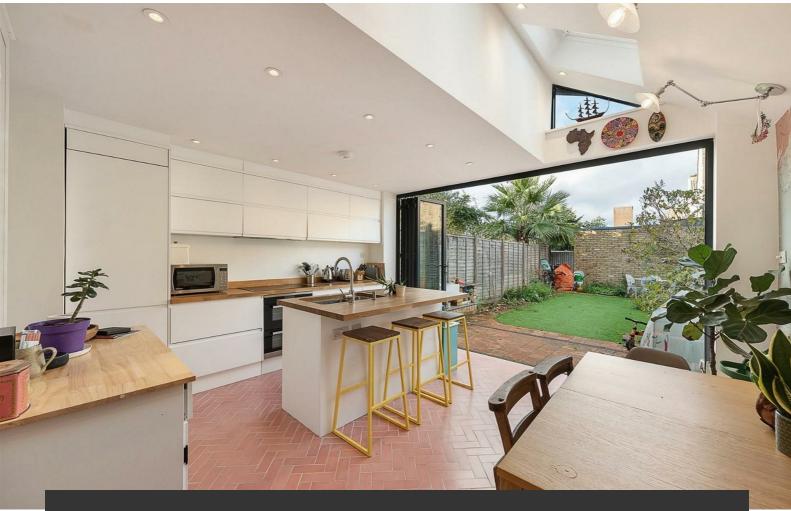

## **Property Details**

The ground floor comprises a double reception at the front of the property, complete with high corniced ceilings and a large sash window. The room feeds through to the impressive extended kitchen at the rear, a space flooded with light and fresh air thanks to multiple skylights and glass bi-folding doors that allow a seamless flow straight out onto the substantial and secluded 35-foot private rear garden. Both the reception and kitchen are ideal for entertaining guests and conveniently, a stylishly finished WC is tucked away within the entrance hall of the ground floor. The garden is equally well equipped and ready for hosting, low-maintenance with access to electricity and a Butler's sink. The kitchen provides plenty of space for a large dining table however; the breakfast bar is also perfect for a more casual dining option. Arranged over the first floor of the property, the principal bedroom spans the entire width of the house, sitting adjacent to a second substantial double and followed on by a beautiful family-sized bathroom, complete with a walk-in shower and separate bathtub. The second floor hosts the two further double bedrooms, both well-appointed spaces sharing a further contemporary bathroom.