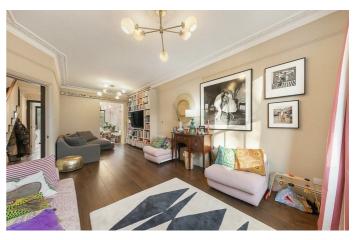

## **Property Details**

The ground floor comprises a double reception at the front of the property, complete with high corniced ceilings and a large sash window. The room feeds through to the impressive extended kitchen at the rear, a space flooded with light and fresh air thanks to multiple skylights and glass bi-folding doors that allow a seamless flow straight out onto the substantial and secluded 35-foot private rear garden. Both the reception and kitchen are ideal for entertaining guests and conveniently, a stylishly finished WC is tucked away within the entrance hall of the ground floor. The garden is equally well equipped and ready for hosting, low-maintenance with access to electricity and a Butler's sink. The kitchen provides plenty of space for a large dining table however; the breakfast bar is also perfect for a more casual dining option. Arranged over the first floor of the property, the principal bedroom spans the entire width of the house, sitting adjacent to a second substantial double and followed on by a beautiful family-sized bathroom, complete with a walk-in shower and separate bathtub. The second floor hosts the two further double bedrooms, both well-appointed spaces sharing a further contemporary bathroom.