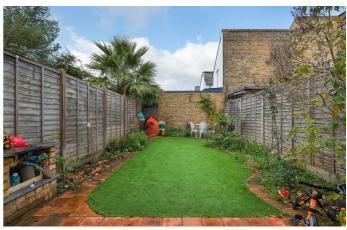

## **Property Details**

The ground floor comprises a double reception at the front of the property, complete with high corniced ceilings and a large sash window. The room feeds through to the impressive extended kitchen at the rear, a space flooded with light and fresh air thanks to multiple skylights and glass bi-folding doors that allow a seamless flow straight out onto the substantial and secluded 35-foot private rear garden. Both the reception and kitchen are ideal for entertaining guests and conveniently, a stylishly finished WC is tucked away within the entrance hall of the ground floor. The garden is equally well equipped and ready for hosting, low-maintenance with access to electricity and a Butler's sink. The kitchen provides plenty of space for a large dining table however; the breakfast bar is also perfect for a more casual dining option. Arranged over the first floor of the property, the principal bedroom spans the entire width of the house, sitting adjacent to a second substantial double and followed on by a beautiful family-sized bathroom, complete with a walk-in shower and separate bathtub. The second floor hosts the two further double bedrooms, both well-appointed spaces sharing a further contemporary bathroom.