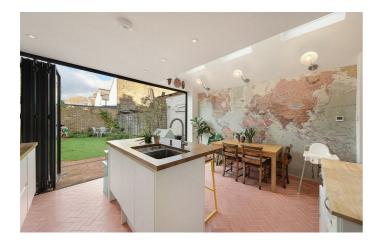

## **Property Details**

The ground floor comprises a double reception at the front of the property, complete with high corniced ceilings and a large sash window. The room feeds through to the impressive extended kitchen at the rear, a space flooded with light and fresh air thanks to multiple skylights and glass bi-folding doors that allow a seamless flow straight out onto the substantial and secluded 35-foot private rear garden. Both the reception and kitchen are ideal for entertaining guests and conveniently, a stylishly finished WC is tucked away within the entrance hall of the ground floor. The garden is equally well equipped and ready for hosting, low-maintenance with access to electricity and a Butler's sink. The kitchen provides plenty of space for a large dining table however; the breakfast bar is also perfect for a more casual dining option. Arranged over the first floor of the property, the principal bedroom spans the entire width of the house, sitting adjacent to a second substantial double and followed on by a beautiful family-sized bathroom, complete with a walk-in shower and separate bathtub. The second floor hosts the two further double bedrooms, both well-appointed spaces sharing a further contemporary bathroom.