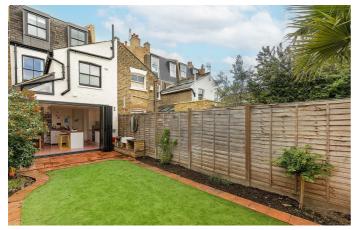

## **Property Details**

The ground floor comprises a double reception at the front of the property, complete with high corniced ceilings and a large sash window. The room feeds through to the impressive extended kitchen at the rear, a space flooded with light and fresh air thanks to multiple skylights and glass bi-folding doors that allow a seamless flow straight out onto the substantial and secluded 35-foot private rear garden. Both the reception and kitchen are ideal for entertaining guests and conveniently, a stylishly finished WC is tucked away within the entrance hall of the ground floor. The garden is equally well equipped and ready for hosting, low-maintenance with access to electricity and a Butler's sink. The kitchen provides plenty of space for a large dining table however; the breakfast bar is also perfect for a more casual dining option. Arranged over the first floor of the property, the principal bedroom spans the entire width of the house, sitting adjacent to a second substantial double and followed on by a beautiful family-sized bathroom, complete with a walk-in shower and separate bathtub. The second floor hosts the two further double bedrooms, both well-appointed spaces sharing a further contemporary bathroom.