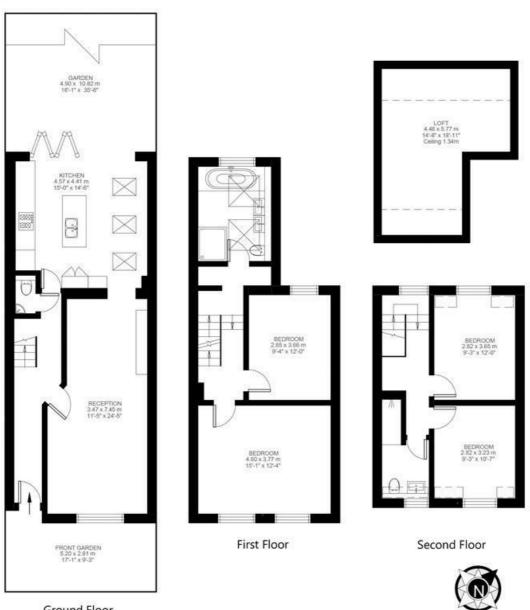

## Ferndale Road, Clapham, SW9

Ferndale Road, Brixton, SW9

4 Bedroom House

Approximate Loft: 226 sqft 21 sqm

Approximate internal area: 1465 sqft 136 sqm Approximate total internal area: 157 sqm 1690 sqft

Ground Floor

While we do try our very best, floor plans are produced as a guide only and we take no responsibility for the precise accuracy with which any property is represented.