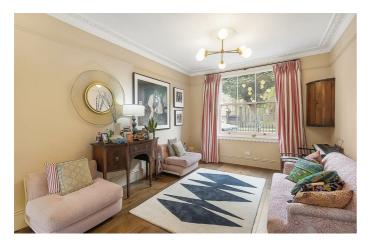

## **Property Details**

The ground floor comprises a double reception at the front of the property, complete with high corniced ceilings and a large sash window. The room feeds through to the impressive extended kitchen at the rear, a space flooded with light and fresh air thanks to multiple skylights and glass bi-folding doors that allow a seamless flow straight out onto the substantial and secluded 35-foot private rear garden. Both the reception and kitchen are ideal for entertaining guests and conveniently, a stylishly finished WC is tucked away within the entrance hall of the ground floor. The garden is equally well equipped and ready for hosting, low-maintenance with access to electricity and a Butler's sink. The kitchen provides plenty of space for a large dining table however; the breakfast bar is also perfect for a more casual dining option. Arranged over the first floor of the property, the principal bedroom spans the entire width of the house, sitting adjacent to a second substantial double and followed on by a beautiful family-sized bathroom, complete with a walk-in shower and separate bathtub. The second floor hosts the two further double bedrooms, both well-appointed spaces sharing a further contemporary bathroom.