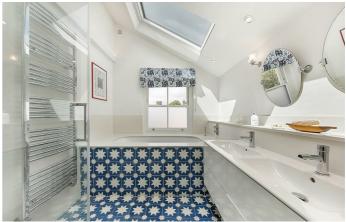

## **Property Details**

The ground floor comprises a double reception at the front of the property, complete with high corniced ceilings and a large sash window. The room feeds through to the impressive extended kitchen at the rear, a space flooded with light and fresh air thanks to multiple skylights and glass bi-folding doors that allow a seamless flow straight out onto the substantial and secluded 35-foot private rear garden. Both the reception and kitchen are ideal for entertaining guests and conveniently, a stylishly finished WC is tucked away within the entrance hall of the ground floor. The garden is equally well equipped and ready for hosting, low-maintenance with access to electricity and a Butler's sink. The kitchen provides plenty of space for a large dining table however; the breakfast bar is also perfect for a more casual dining option. Arranged over the first floor of the property, the principal bedroom spans the entire width of the house, sitting adjacent to a second substantial double and followed on by a beautiful family-sized bathroom, complete with a walk-in shower and separate bathtub. The second floor hosts the two further double bedrooms, both well-appointed spaces sharing a further contemporary bathroom.