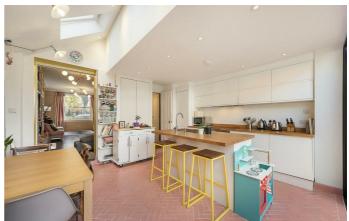

## **Property Details**

The ground floor comprises a double reception at the front of the property, complete with high corniced ceilings and a large sash window. The room feeds through to the impressive extended kitchen at the rear, a space flooded with light and fresh air thanks to multiple skylights and glass bi-folding doors that allow a seamless flow straight out onto the substantial and secluded 35-foot private rear garden. Both the reception and kitchen are ideal for entertaining guests and conveniently, a stylishly finished WC is tucked away within the entrance hall of the ground floor. The garden is equally well equipped and ready for hosting, low-maintenance with access to electricity and a Butler's sink. The kitchen provides plenty of space for a large dining table however; the breakfast bar is also perfect for a more casual dining option. Arranged over the first floor of the property, the principal bedroom spans the entire width of the house, sitting adjacent to a second substantial double and followed on by a beautiful family-sized bathroom, complete with a walk-in shower and separate bathtub. The second floor hosts the two further double bedrooms, both well-appointed spaces sharing a further contemporary bathroom.