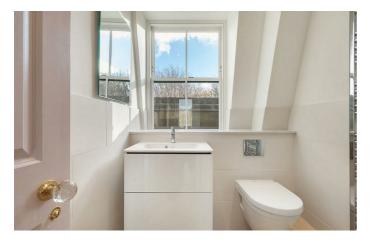

## **Property Details**

The ground floor comprises a double reception at the front of the property, complete with high corniced ceilings and a large sash window. The room feeds through to the impressive extended kitchen at the rear, a space flooded with light and fresh air thanks to multiple skylights and glass bi-folding doors that allow a seamless flow straight out onto the substantial and secluded 35-foot private rear garden. Both the reception and kitchen are ideal for entertaining guests and conveniently, a stylishly finished WC is tucked away within the entrance hall of the ground floor. The garden is equally well equipped and ready for hosting, low-maintenance with access to electricity and a Butler's sink. The kitchen provides plenty of space for a large dining table however; the breakfast bar is also perfect for a more casual dining option. Arranged over the first floor of the property, the principal bedroom spans the entire width of the house, sitting adjacent to a second substantial double and followed on by a beautiful family-sized bathroom, complete with a walk-in shower and separate bathtub. The second floor hosts the two further double bedrooms, both well-appointed spaces sharing a further contemporary bathroom.