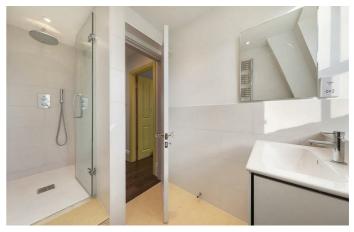

## **Property Details**

The ground floor comprises a double reception at the front of the property, complete with high corniced ceilings and a large sash window. The room feeds through to the impressive extended kitchen at the rear, a space flooded with light and fresh air thanks to multiple skylights and glass bi-folding doors that allow a seamless flow straight out onto the substantial and secluded 35-foot private rear garden. Both the reception and kitchen are ideal for entertaining guests and conveniently, a stylishly finished WC is tucked away within the entrance hall of the ground floor. The garden is equally well equipped and ready for hosting, low-maintenance with access to electricity and a Butler's sink. The kitchen provides plenty of space for a large dining table however; the breakfast bar is also perfect for a more casual dining option. Arranged over the first floor of the property, the principal bedroom spans the entire width of the house, sitting adjacent to a second substantial double and followed on by a beautiful family-sized bathroom, complete with a walk-in shower and separate bathtub. The second floor hosts the two further double bedrooms, both well-appointed spaces sharing a further contemporary bathroom.