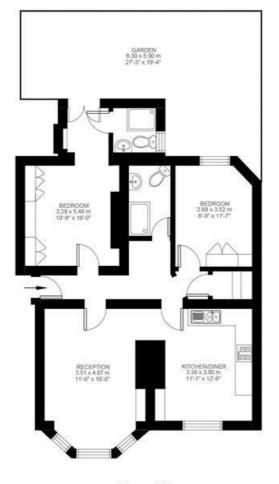

### Canterbury Crescent, Brixton, SW9

Caterbury Crescent, Stockwell, SW9 2 Bedroom Flat Approximate internal area: 811 sqft 75 sqm

Ground Floor

While we do try our very best, floor plans are produced as a guide only and we take no responsibility for the precise accuracy with which any property is represented.