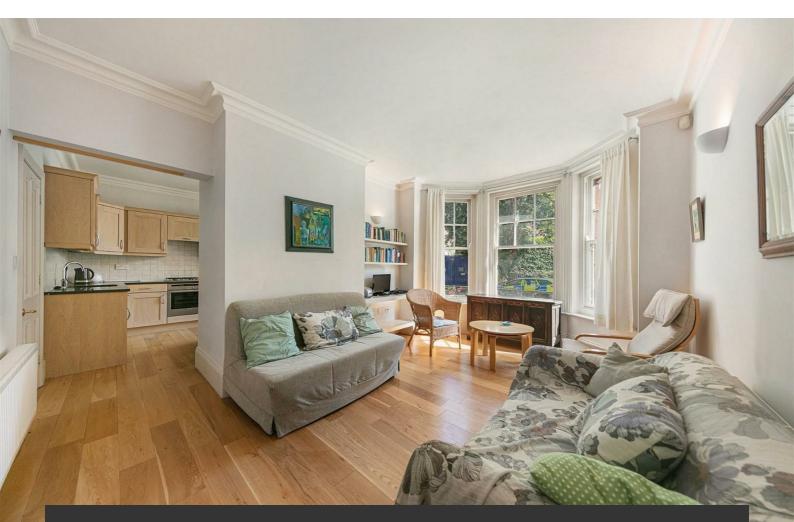

# **Property Details**

At over 810 square feet, the property is well-proportioned with characterful features that include high ceilings, a timber sash bay window and wooden flooring. The living space is fantastic for entertaining and flows seamlessly through to an eat-in kitchen diner. The cosy lounge area is flooded with natural light through the double glazed bay window and the kitchen offers generous storage options and surface space, ideal for hosting dinner parties. The two double bedrooms are both comfortable doubles peacefully positioned overlooking the private rear garden. The larger of the two bedrooms benefits from an en-suite bathroom and direct garden access, allowing fresh air to stream into the room, contributing to the airy atmosphere throughout. The two bedrooms have built-in storage and last but not least, there is a modern family bathroom that completes the property. Private outside space is more important than ever and the South-West facing private rear garden is the perfect area to relax and enjoy the warmer months. This charming property is an exciting blank canvas, ready to move into where the purchaser can stamp their own mark over time.

### Features

- Two double bedrooms
- Two bathrooms
- Private South-West facing garden
- Over 800 square feet of internal space
- Victorian mansion block
- Double-glazed timber sash windows throughout
- Bright, airy and characterful
- Situated in the heart of Brixton
- Moments from the Victoria line
- Chain-free