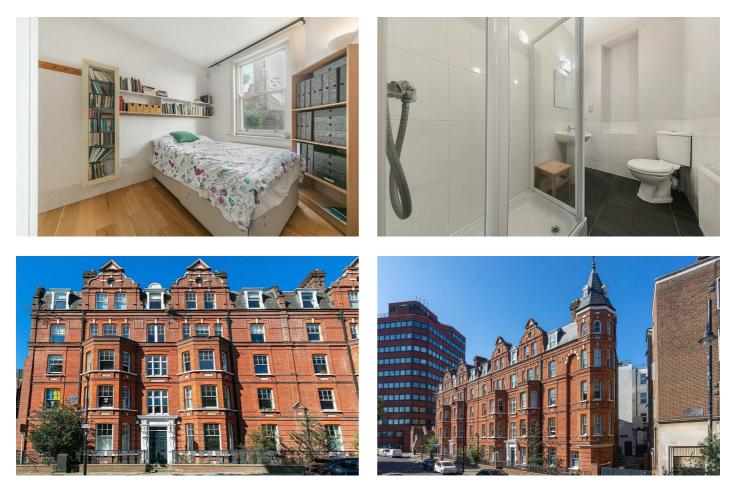

# **Property Details**

At over 810 square feet, the property is well-proportioned with characterful features that include high ceilings, a timber sash bay window and wooden flooring. The living space is fantastic for entertaining and flows seamlessly through to an eat-in kitchen diner. The cosy lounge area is flooded with natural light through the double glazed bay window and the kitchen offers generous storage options and surface space, ideal for hosting dinner parties. The two double bedrooms are both comfortable doubles peacefully positioned overlooking the private rear garden. The larger of the two bedrooms benefits from an en-suite bathroom and direct garden access, allowing fresh air to stream into the room, contributing to the airy atmosphere throughout. The two bedrooms have built-in storage and last but not least, there is a modern family bathroom that completes the property. Private outside space is more important than ever and the South-West facing private rear garden is the perfect area to relax and enjoy the warmer months. This charming property is an exciting blank canvas, ready to move into where the purchaser can stamp their own mark over time.

### Features

- Two double bedrooms
- Two bathrooms
- Private South-West facing garden
- Over 800 square feet of internal space
- Victorian mansion block
- Double-glazed timber sash windows throughout
- Bright, airy and characterful
- Situated in the heart of Brixton
- Moments from the Victoria line
- Chain-free