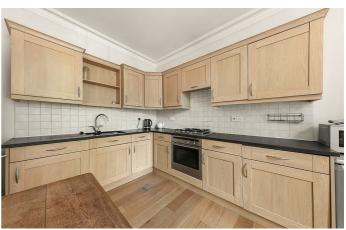

# **Property Details**

At over 810 square feet, the property is well-proportioned with characterful features that include high ceilings, a timber sash bay window and wooden flooring. The living space is fantastic for entertaining and flows seamlessly through to an eat-in kitchen diner. The cosy lounge area is flooded with natural light through the double glazed bay window and the kitchen offers generous storage options and surface space, ideal for hosting dinner parties. The two double bedrooms are both comfortable doubles peacefully positioned overlooking the private rear garden. The larger of the two bedrooms benefits from an en-suite bathroom and direct garden access, allowing fresh air to stream into the room, contributing to the airy atmosphere throughout. The two bedrooms have built-in storage and last but not least, there is a modern family bathroom that completes the property. Private outside space is more important than ever and the South-West facing private rear garden is the perfect area to relax and enjoy the warmer months. This charming property is an exciting blank canvas, ready to move into where the purchaser can stamp their own mark over time.

### Features

- Two double bedrooms
- Two bathrooms
- Private South-West facing garden
- Over 800 square feet of internal space
- Victorian mansion block
- Double-glazed timber sash windows throughout
- Bright, airy and characterful
- Situated in the heart of Brixton
- Moments from the Victoria line
- Chain-free