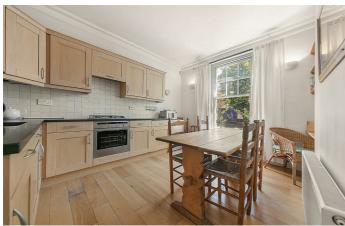

# **Property Details**

At over 810 square feet, the property is well-proportioned with characterful features that include high ceilings, a timber sash bay window and wooden flooring. The living space is fantastic for entertaining and flows seamlessly through to an eat-in kitchen diner. The cosy lounge area is flooded with natural light through the double glazed bay window and the kitchen offers generous storage options and surface space, ideal for hosting dinner parties. The two double bedrooms are both comfortable doubles peacefully positioned overlooking the private rear garden. The larger of the two bedrooms benefits from an en-suite bathroom and direct garden access, allowing fresh air to stream into the room, contributing to the airy atmosphere throughout. The two bedrooms have built-in storage and last but not least, there is a modern family bathroom that completes the property. Private outside space is more important than ever and the South-West facing private rear garden is the perfect area to relax and enjoy the warmer months. This charming property is an exciting blank canvas, ready to move into where the purchaser can stamp their own mark over time.