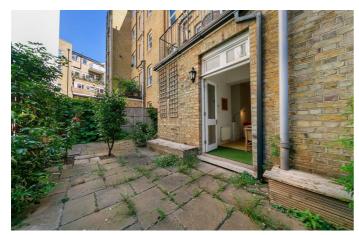

# **Property Details**

At over 810 square feet, the property is well-proportioned with characterful features that include high ceilings, a timber sash bay window and wooden flooring. The living space is fantastic for entertaining and flows seamlessly through to an eat-in kitchen diner. The cosy lounge area is flooded with natural light through the double glazed bay window and the kitchen offers generous storage options and surface space, ideal for hosting dinner parties. The two double bedrooms are both comfortable doubles peacefully positioned overlooking the private rear garden. The larger of the two bedrooms benefits from an en-suite bathroom and direct garden access, allowing fresh air to stream into the room, contributing to the airy atmosphere throughout. The two bedrooms have built-in storage and last but not least, there is a modern family bathroom that completes the property. Private outside space is more important than ever and the South-West facing private rear garden is the perfect area to relax and enjoy the warmer months. This charming property is an exciting blank canvas, ready to move into where the purchaser can stamp their own mark over time.

### Features

- Two double bedrooms
- Two bathrooms
- Private South-West facing garden
- Over 800 square feet of internal space
- Victorian mansion block
- Double-glazed timber sash windows throughout
- Bright, airy and characterful
- Situated in the heart of Brixton
- Moments from the Victoria line
- Chain-free