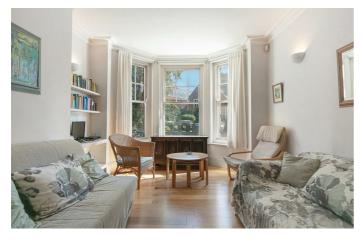

# **Property Details**

At over 810 square feet, the property is well-proportioned with characterful features that include high ceilings, a timber sash bay window and wooden flooring. The living space is fantastic for entertaining and flows seamlessly through to an eat-in kitchen diner. The cosy lounge area is flooded with natural light through the double glazed bay window and the kitchen offers generous storage options and surface space, ideal for hosting dinner parties. The two double bedrooms are both comfortable doubles peacefully positioned overlooking the private rear garden. The larger of the two bedrooms benefits from an en-suite bathroom and direct garden access, allowing fresh air to stream into the room, contributing to the airy atmosphere throughout. The two bedrooms have built-in storage and last but not least, there is a modern family bathroom that completes the property. Private outside space is more important than ever and the South-West facing private rear garden is the perfect area to relax and enjoy the warmer months. This charming property is an exciting blank canvas, ready to move into where the purchaser can stamp their own mark over time.

### Features

- Two double bedrooms
- Two bathrooms
- Private South-West facing garden
- Over 800 square feet of internal space
- Victorian mansion block
- Double-glazed timber sash windows throughout
- Bright, airy and characterful
- Situated in the heart of Brixton
- Moments from the Victoria line
- Chain-free