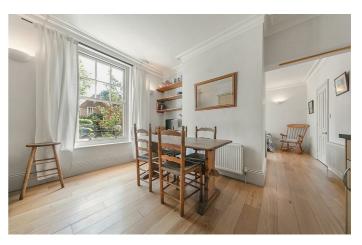

# **Property Details**

At over 810 square feet, the property is well-proportioned with characterful features that include high ceilings, a timber sash bay window and wooden flooring. The living space is fantastic for entertaining and flows seamlessly through to an eat-in kitchen diner. The cosy lounge area is flooded with natural light through the double glazed bay window and the kitchen offers generous storage options and surface space, ideal for hosting dinner parties. The two double bedrooms are both comfortable doubles peacefully positioned overlooking the private rear garden. The larger of the two bedrooms benefits from an en-suite bathroom and direct garden access, allowing fresh air to stream into the room, contributing to the airy atmosphere throughout. The two bedrooms have built-in storage and last but not least, there is a modern family bathroom that completes the property. Private outside space is more important than ever and the South-West facing private rear garden is the perfect area to relax and enjoy the warmer months. This charming property is an exciting blank canvas, ready to move into where the purchaser can stamp their own mark over time.