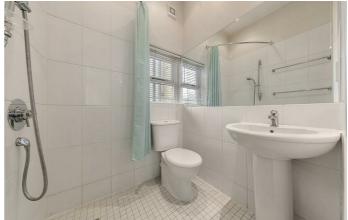

# **Property Details**

At over 810 square feet, the property is well-proportioned with characterful features that include high ceilings, a timber sash bay window and wooden flooring. The living space is fantastic for entertaining and flows seamlessly through to an eat-in kitchen diner. The cosy lounge area is flooded with natural light through the double glazed bay window and the kitchen offers generous storage options and surface space, ideal for hosting dinner parties. The two double bedrooms are both comfortable doubles peacefully positioned overlooking the private rear garden. The larger of the two bedrooms benefits from an en-suite bathroom and direct garden access, allowing fresh air to stream into the room, contributing to the airy atmosphere throughout. The two bedrooms have built-in storage and last but not least, there is a modern family bathroom that completes the property. Private outside space is more important than ever and the South-West facing private rear garden is the perfect area to relax and enjoy the warmer months. This charming property is an exciting blank canvas, ready to move into where the purchaser can stamp their own mark over time.

### Features

- Two double bedrooms
- Two bathrooms
- Private South-West facing garden
- Over 800 square feet of internal space
- Victorian mansion block
- Double-glazed timber sash windows throughout
- Bright, airy and characterful
- Situated in the heart of Brixton
- Moments from the Victoria line
- Chain-free