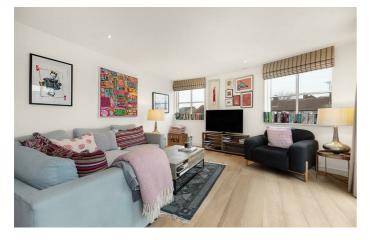

# **Property Details**

Flooded with light, the heart of the home is the airy open-plan living space. Multiple floor-to ceiling windows, French doors out to the balcony and the addition of sky-lights all add to the appealing atmosphere in this home. There is comfortable dimensions for a cosy living area, functional dining and a sleek integrated kitchen without any compromise on space. The balcony is a great addition, in a time where outside space has become more desirable than ever before. This open reception room is ideal for entertaining. Both bedrooms are generous, providing space for significant storage, home office set ups, dressing tables, large double beds etc. The flat is completed by a luxury contemporary bathroom and two well-sized storage cupboards in the hallway.

### **Features**

- Two double bedrooms
- Secure modern build
- Private balconv
- Almost 800 square feet
- Unrivalled location for transport links
- Clapham High Street on the door step
- Clapham, Stockwell and Brixton High Streets all within walking distance
- Chain-free