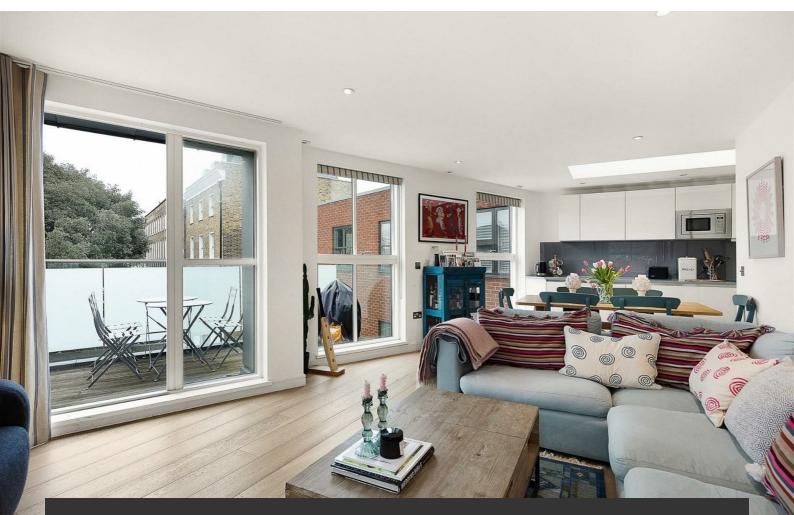

# **Property Details**

Flooded with light, the heart of the home is the airy open-plan living space. Multiple floor-to ceiling windows, French doors out to the balcony and the addition of sky-lights all add to the appealing atmosphere in this home. There is comfortable dimensions for a cosy living area, functional dining and a sleek integrated kitchen without any compromise on space. The balcony is a great addition, in a time where outside space has become more desirable than ever before. This open reception room is ideal for entertaining. Both bedrooms are generous, providing space for significant storage, home office set ups, dressing tables, large double beds etc. The flat is completed by a luxury contemporary bathroom and two well-sized storage cupboards in the hallway.

### **Features**

- Two double bedrooms
- Secure modern build
- Private balconv
- Almost 800 square feet
- Unrivalled location for transport links
- Clapham High Street on the door step
- Clapham, Stockwell and Brixton High Streets all within walking distance
- Chain-free