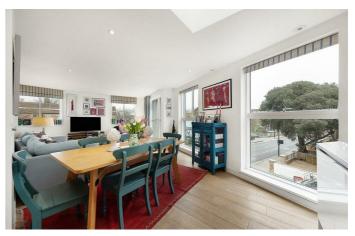

# **Property Details**

Flooded with light, the heart of the home is the airy open-plan living space. Multiple floor-to ceiling windows, French doors out to the balcony and the addition of sky-lights all add to the appealing atmosphere in this home. There is comfortable dimensions for a cosy living area, functional dining and a sleek integrated kitchen without any compromise on space. The balcony is a great addition, in a time where outside space has become more desirable than ever before. This open reception room is ideal for entertaining. Both bedrooms are generous, providing space for significant storage, home office set ups, dressing tables, large double beds etc. The flat is completed by a luxury contemporary bathroom and two well-sized storage cupboards in the hallway.

### **Features**

- Two double bedrooms
- Secure modern build
- Private balconv
- Almost 800 square feet
- Unrivalled location for transport links
- Clapham High Street on the door step
- Clapham, Stockwell and Brixton High Streets all within walking distance
- Chain-free