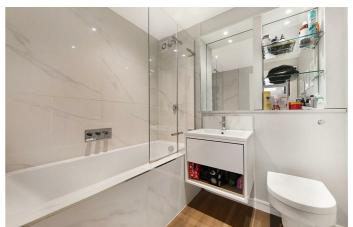

# **Property Details**

Flooded with light, the heart of the home is the airy open-plan living space. Multiple floor-to ceiling windows, French doors out to the balcony and the addition of sky-lights all add to the appealing atmosphere in this home. There is comfortable dimensions for a cosy living area, functional dining and a sleek integrated kitchen without any compromise on space. The balcony is a great addition, in a time where outside space has become more desirable than ever before. This open reception room is ideal for entertaining. Both bedrooms are generous, providing space for significant storage, home office set ups, dressing tables, large double beds etc. The flat is completed by a luxury contemporary bathroom and two well-sized storage cupboards in the hallway.