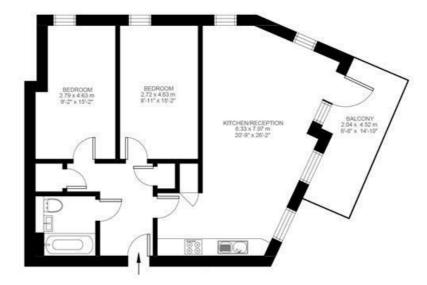

#### Clapham Road, Clapham, SW9

Clapham Road, Stockwell, SW9 2 Bedroom Flat Approximate internal area: 796 sqft 74 sqm

Second Floor

While we do try our very best, floor plans are produced as a guide only and we take no responsibility for the precise accuracy with which any property is represented.