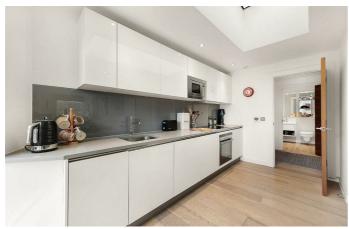

# **Property Details**

Flooded with light, the heart of the home is the airy open-plan living space. Multiple floor-to ceiling windows, French doors out to the balcony and the addition of sky-lights all add to the appealing atmosphere in this home. There is comfortable dimensions for a cosy living area, functional dining and a sleek integrated kitchen without any compromise on space. The balcony is a great addition, in a time where outside space has become more desirable than ever before. This open reception room is ideal for entertaining. Both bedrooms are generous, providing space for significant storage, home office set ups, dressing tables, large double beds etc. The flat is completed by a luxury contemporary bathroom and two well-sized storage cupboards in the hallway.