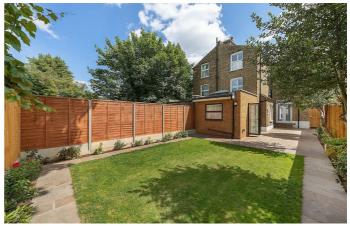

# **Property Details**

The ground floor comprises a wide hallway complete with beautiful Victorian tiling and access to a spacious cellar, a large dual-aspect reception room packed full of character, including a lovely bay window, parquet wooden flooring, high ceilings and exquisite cornicing. Double doors boast views over the un-extended side return. The eat-in kitchen provides a perfect family hub and includes a bay window and plenty of space for dining and entertaining, adding further to the sense of character. Subject to the necessary permissions, there is the opportunity to increase the footprint by extending into the side-return. Doors open onto the quiet and serene private garden, perfect for relaxing and entertaining during the spring and summer months. On the first floor are three of the four bedrooms, all of which are extremely comfortable doubles. The master bedroom runs the entire width of the front of the house with plenty of space for storage. There is a large, modern family bathroom which serves the bedrooms on this floor, and stairs lead up to another double bedroom and an additional bathroom. There is also a large loft offering plenty of storage which can be converted subject to the necesary permissions creating more scope to add value to this impressive house