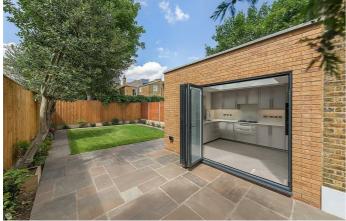

# **Property Details**

The ground floor comprises a wide hallway complete with beautiful Victorian tiling and access to a spacious cellar, a large dual-aspect reception room packed full of character, including a lovely bay window, parquet wooden flooring, high ceilings and exquisite cornicing. Double doors boast views over the un-extended side return. The eat-in kitchen provides a perfect family hub and includes a bay window and plenty of space for dining and entertaining, adding further to the sense of character. Subject to the necessary permissions, there is the opportunity to increase the footprint by extending into the side-return. Doors open onto the quiet and serene private garden, perfect for relaxing and entertaining during the spring and summer months. On the first floor are three of the four bedrooms, all of which are extremely comfortable doubles. The master bedroom runs the entire width of the front of the house with plenty of space for storage. There is a large, modern family bathroom which serves the bedrooms on this floor, and stairs lead up to another double bedroom and an additional bathroom. There is also a large loft offering plenty of storage which can be converted subject to the necesary permissions creating more scope to add value to this impressive house