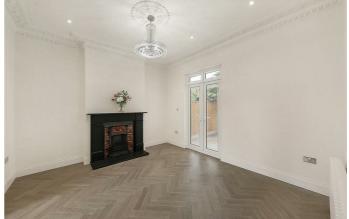

# **Property Details**

The ground floor comprises a wide hallway complete with beautiful Victorian tiling and access to a spacious cellar, a large dual-aspect reception room packed full of character, including a lovely bay window, parquet wooden flooring, high ceilings and exquisite cornicing. Double doors boast views over the un-extended side return. The eat-in kitchen provides a perfect family hub and includes a bay window and plenty of space for dining and entertaining, adding further to the sense of character. Subject to the necessary permissions, there is the opportunity to increase the footprint by extending into the side-return. Doors open onto the quiet and serene private garden, perfect for relaxing and entertaining during the spring and summer months. On the first floor are three of the four bedrooms, all of which are extremely comfortable doubles. The master bedroom runs the entire width of the front of the house with plenty of space for storage. There is a large, modern family bathroom which serves the bedrooms on this floor, and stairs lead up to another double bedroom and an additional bathroom. There is also a large loft offering plenty of storage which can be converted subject to the necesary permissions creating more scope to add value to this impressive house