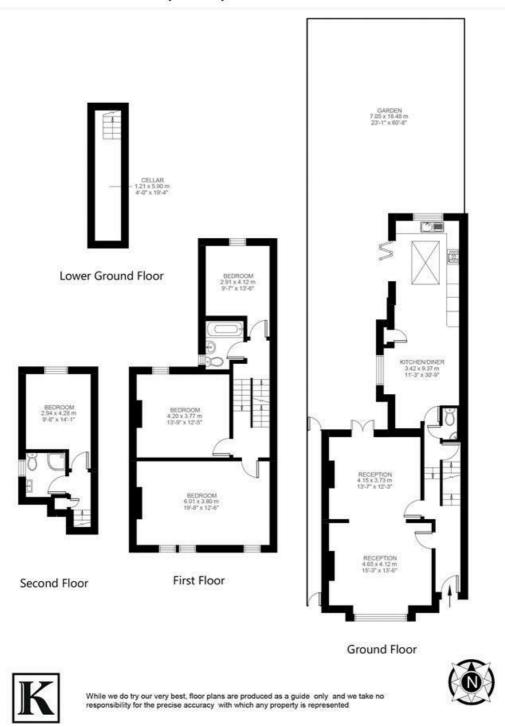

# **Property Details**

The ground floor comprises a wide hallway complete with beautiful Victorian tiling and access to a spacious cellar, a large dual-aspect reception room packed full of character, including a lovely bay window, parquet wooden flooring, high ceilings and exquisite cornicing. Double doors boast views over the un-extended side return. The eat-in kitchen provides a perfect family hub and includes a bay window and plenty of space for dining and entertaining, adding further to the sense of character. Subject to the necessary permissions, there is the opportunity to increase the footprint by extending into the side-return. Doors open onto the quiet and serene private garden, perfect for relaxing and entertaining during the spring and summer months. On the first floor are three of the four bedrooms, all of which are extremely comfortable doubles. The master bedroom runs the entire width of the front of the house with plenty of space for storage. There is a large, modern family bathroom which serves the bedrooms on this floor, and stairs lead up to another double bedroom and an additional bathroom. There is also a large loft offering plenty of storage which can be converted subject to the necesary permissions creating more scope to add value to this impressive house

### Berwyn Road, Herne Hill, SE24

Berwyn Road, Herne Hill, SE24 4 Bedroom House Approximate internal area: 1782 sqft 166 sqm