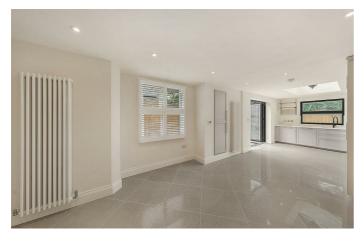

# **Property Details**

The ground floor comprises a wide hallway complete with beautiful Victorian tiling and access to a spacious cellar, a large dual-aspect reception room packed full of character, including a lovely bay window, parquet wooden flooring, high ceilings and exquisite cornicing. Double doors boast views over the un-extended side return. The eat-in kitchen provides a perfect family hub and includes a bay window and plenty of space for dining and entertaining, adding further to the sense of character. Subject to the necessary permissions, there is the opportunity to increase the footprint by extending into the side-return. Doors open onto the quiet and serene private garden, perfect for relaxing and entertaining during the spring and summer months. On the first floor are three of the four bedrooms, all of which are extremely comfortable doubles. The master bedroom runs the entire width of the front of the house with plenty of space for storage. There is a large, modern family bathroom which serves the bedrooms on this floor, and stairs lead up to another double bedroom and an additional bathroom. There is also a large loft offering plenty of storage which can be converted subject to the necesary permissions creating more scope to add value to this impressive house