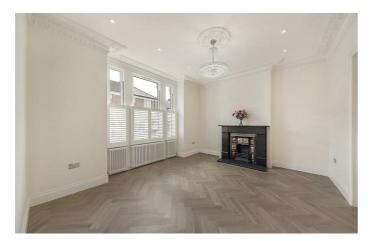

# **Property Details**

The ground floor comprises a wide hallway complete with beautiful Victorian tiling and access to a spacious cellar, a large dual-aspect reception room packed full of character, including a lovely bay window, parquet wooden flooring, high ceilings and exquisite cornicing. Double doors boast views over the un-extended side return. The eat-in kitchen provides a perfect family hub and includes a bay window and plenty of space for dining and entertaining, adding further to the sense of character. Subject to the necessary permissions, there is the opportunity to increase the footprint by extending into the side-return. Doors open onto the quiet and serene private garden, perfect for relaxing and entertaining during the spring and summer months. On the first floor are three of the four bedrooms, all of which are extremely comfortable doubles. The master bedroom runs the entire width of the front of the house with plenty of space for storage. There is a large, modern family bathroom which serves the bedrooms on this floor, and stairs lead up to another double bedroom and an additional bathroom. There is also a large loft offering plenty of storage which can be converted subject to the necesary permissions creating more scope to add value to this impressive house