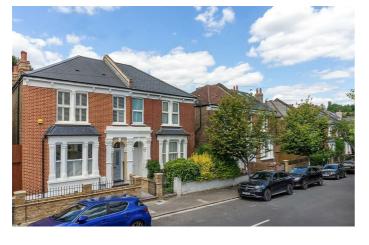

# **Property Details**

The ground floor comprises a wide hallway complete with beautiful Victorian tiling and access to a spacious cellar, a large dual-aspect reception room packed full of character, including a lovely bay window, parquet wooden flooring, high ceilings and exquisite cornicing. Double doors boast views over the un-extended side return. The eat-in kitchen provides a perfect family hub and includes a bay window and plenty of space for dining and entertaining, adding further to the sense of character. Subject to the necessary permissions, there is the opportunity to increase the footprint by extending into the side-return. Doors open onto the quiet and serene private garden, perfect for relaxing and entertaining during the spring and summer months. On the first floor are three of the four bedrooms, all of which are extremely comfortable doubles. The master bedroom runs the entire width of the front of the house with plenty of space for storage. There is a large, modern family bathroom which serves the bedrooms on this floor, and stairs lead up to another double bedroom and an additional bathroom. There is also a large loft offering plenty of storage which can be converted subject to the necesary permissions creating more scope to add value to this impressive house