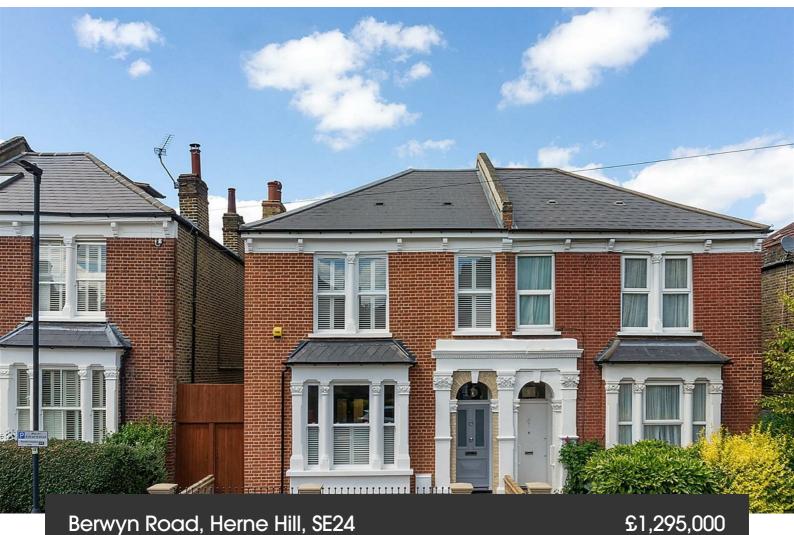

Berwyn Road, Herne Hill, SE24

4 bedroom house for sale

# **Property Details**

The ground floor comprises a wide hallway complete with beautiful Victorian tiling and access to a spacious cellar, a large dual-aspect reception room packed full of character, including a lovely bay window, parquet wooden flooring, high ceilings and exquisite cornicing. Double doors boast views over the un-extended side return. The eat-in kitchen provides a perfect family hub and includes a bay window and plenty of space for dining and entertaining, adding further to the sense of character. Subject to the necessary permissions, there is the opportunity to increase the footprint by extending into the side-return. Doors open onto the quiet and serene private garden, perfect for relaxing and entertaining during the spring and summer months. On the first floor are three of the four bedrooms, all of which are extremely comfortable doubles. The master bedroom runs the entire width of the front of the house with plenty of space for storage. There is a large, modern family bathroom which serves the bedrooms on this floor, and stairs lead up to another double bedroom and an additional bathroom. There is also a large loft offering plenty of storage which can be converted subject to the necesary permissions creating more scope to add value to this impressive house