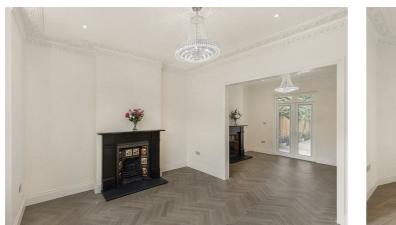

# **Property Details**

The ground floor comprises a wide hallway complete with beautiful Victorian tiling and access to a spacious cellar, a large dual-aspect reception room packed full of character, including a lovely bay window, parquet wooden flooring, high ceilings and exquisite cornicing. Double doors boast views over the un-extended side return. The eat-in kitchen provides a perfect family hub and includes a bay window and plenty of space for dining and entertaining, adding further to the sense of character. Subject to the necessary permissions, there is the opportunity to increase the footprint by extending into the side-return. Doors open onto the quiet and serene private garden, perfect for relaxing and entertaining during the spring and summer months. On the first floor are three of the four bedrooms, all of which are extremely comfortable doubles. The master bedroom runs the entire width of the front of the house with plenty of space for storage. There is a large, modern family bathroom which serves the bedrooms on this floor, and stairs lead up to another double bedroom and an additional bathroom. There is also a large loft offering plenty of storage which can be converted subject to the necesary permissions creating more scope to add value to this impressive house