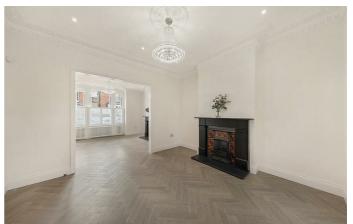

# **Property Details**

The ground floor comprises a wide hallway complete with beautiful Victorian tiling and access to a spacious cellar, a large dual-aspect reception room packed full of character, including a lovely bay window, parquet wooden flooring, high ceilings and exquisite cornicing. Double doors boast views over the un-extended side return. The eat-in kitchen provides a perfect family hub and includes a bay window and plenty of space for dining and entertaining, adding further to the sense of character. Subject to the necessary permissions, there is the opportunity to increase the footprint by extending into the side-return. Doors open onto the quiet and serene private garden, perfect for relaxing and entertaining during the spring and summer months. On the first floor are three of the four bedrooms, all of which are extremely comfortable doubles. The master bedroom runs the entire width of the front of the house with plenty of space for storage. There is a large, modern family bathroom which serves the bedrooms on this floor, and stairs lead up to another double bedroom and an additional bathroom. There is also a large loft offering plenty of storage which can be converted subject to the necesary permissions creating more scope to add value to this impressive house