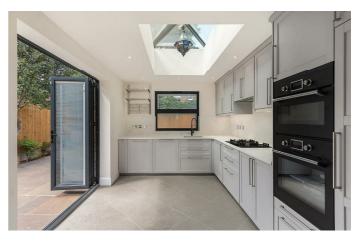

# **Property Details**

The ground floor comprises a wide hallway complete with beautiful Victorian tiling and access to a spacious cellar, a large dual-aspect reception room packed full of character, including a lovely bay window, parquet wooden flooring, high ceilings and exquisite cornicing. Double doors boast views over the un-extended side return. The eat-in kitchen provides a perfect family hub and includes a bay window and plenty of space for dining and entertaining, adding further to the sense of character. Subject to the necessary permissions, there is the opportunity to increase the footprint by extending into the side-return. Doors open onto the quiet and serene private garden, perfect for relaxing and entertaining during the spring and summer months. On the first floor are three of the four bedrooms, all of which are extremely comfortable doubles. The master bedroom runs the entire width of the front of the house with plenty of space for storage. There is a large, modern family bathroom which serves the bedrooms on this floor, and stairs lead up to another double bedroom and an additional bathroom. There is also a large loft offering plenty of storage which can be converted subject to the necesary permissions creating more scope to add value to this impressive house