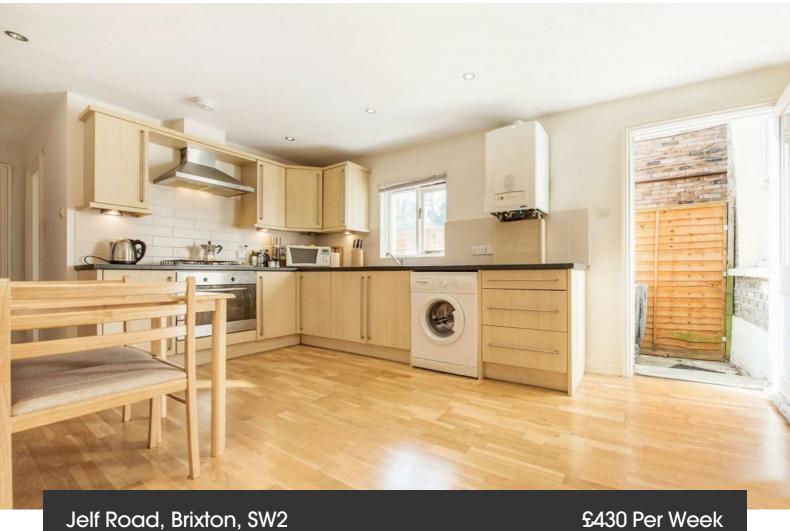

**Property Details** 

2 bedroom flat - conversion to let

This is a fantastic two double bedroom flat situated just minutes from Brockwell Park, with its lido, gardens and gorgeous views. The property comprises of a spacious modern eat-in kitchen a separate reception room which opens out onto the patio garden through double doors, two spacious double bedrooms and also a family size bathroom. Brixton is a short walk away with an array of pubs, shops, markets, transport links and fantastic nightlife.

## Jelf Road, Brixton, SW2