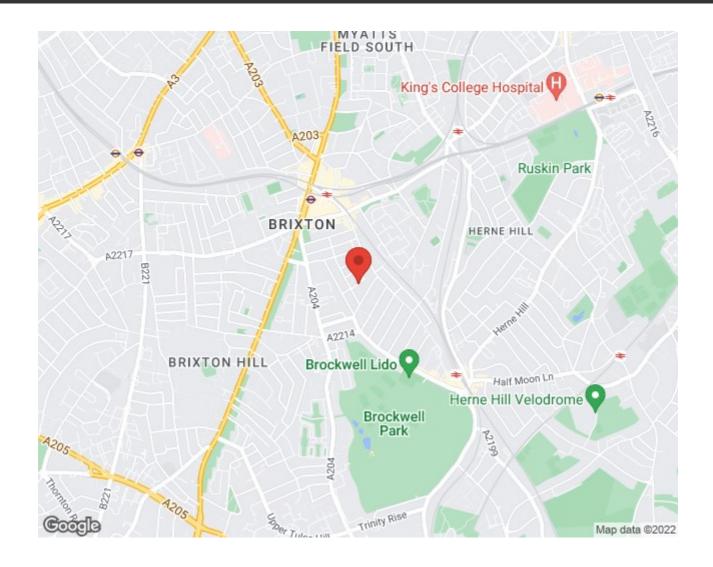

**Property Details** 

2 bedroom flat - conversion to let

This is a fantastic two double bedroom flat situated just minutes from Brockwell Park, with its lido, gardens and gorgeous views. The property comprises of a spacious modern eat-in kitchen a separate reception room which opens out onto the patio garden through double doors, two spacious double bedrooms and also a family size bathroom. Brixton is a short walk away with an array of pubs, shops, markets, transport links and fantastic nightlife.

## Jelf Road, Brixton, SW2