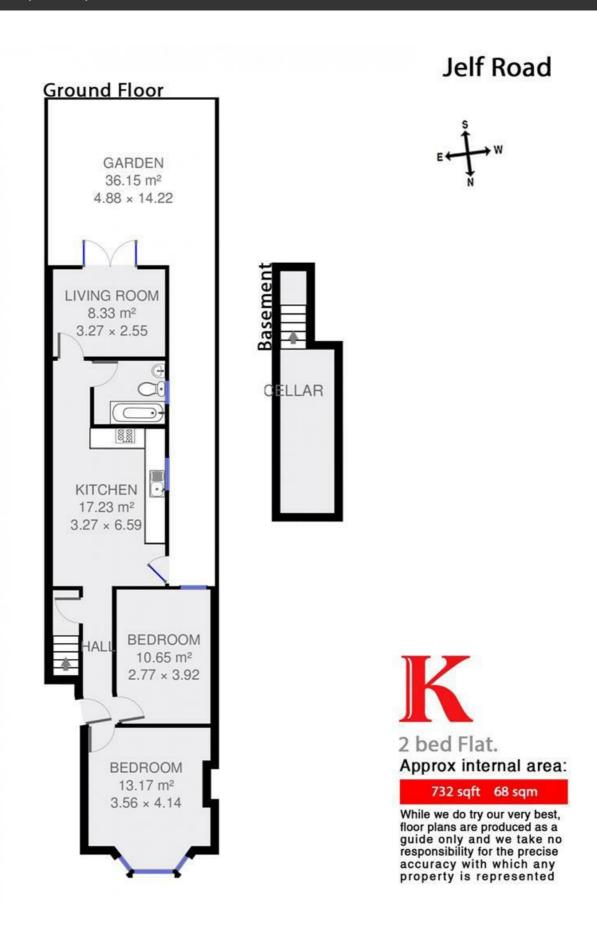

**Property Details** 

2 bedroom flat - conversion to let

This is a fantastic two double bedroom flat situated just minutes from Brockwell Park, with its lido, gardens and gorgeous views. The property comprises of a spacious modern eat-in kitchen a separate reception room which opens out onto the patio garden through double doors, two spacious double bedrooms and also a family size bathroom. Brixton is a short walk away with an array of pubs, shops, markets, transport links and fantastic nightlife.

## **Features**

- Private garden
- Light and Airy
- Victorian
- Close to transport links
- Close to brockwell park

Council tax band C EPC rating C (69)