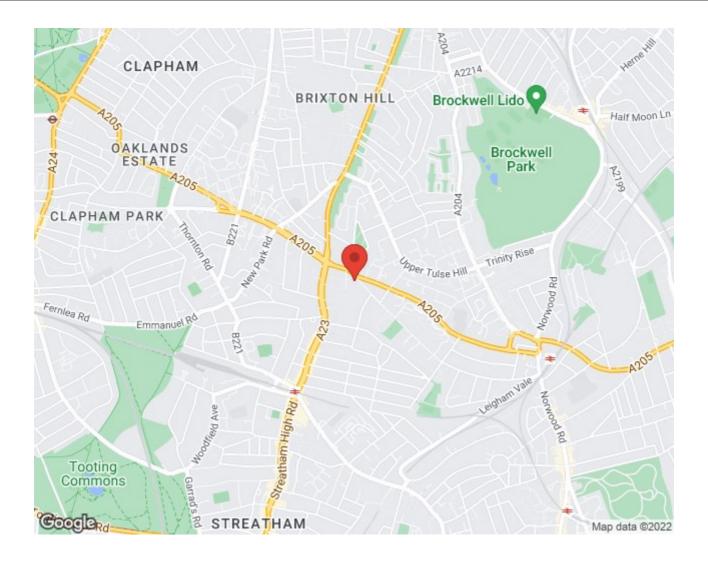

# **Property Details**

A wonderful one double bedroom flat located just a short walk from the amenities of Tulse Hill. The flat comes complete with a spacious reception room, a separate modern kitchen, contemporary bathroom and a spacious double bedroom. The property is conveniently located just off High street and close to multiple transport links. As far as locations go, it's ideal, Tulse Hill train station is within a five-minute walk with trains to London Bridge and central London via Southern Rail and the Thameslink. Herne Hill and West Dulwich are also within easy walking distance offering a village feel and a wide range of amenities. Brockwell Park is a short walk, lauded as London's best outdoor space by locals with its amazing lido among its myriad attractions. Brixton is also a five-minute bus journey or a thirty-minute stroll across Brockwell Park.