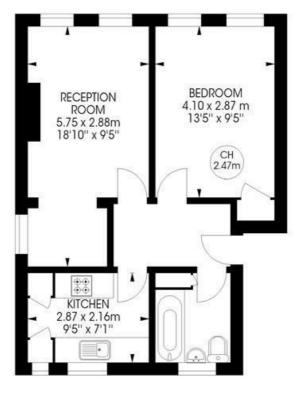

### Palace Mansions, Palace Road, SW2 2 bedroom house

Approximate internal area:

44 sqft / 474 sqm

Key : CH - Ceiling Height

**First Floor** 

While we try our very best, floor plans are produced as a guide only and we take no responsibility for the precise accuracy with which any property is represented.