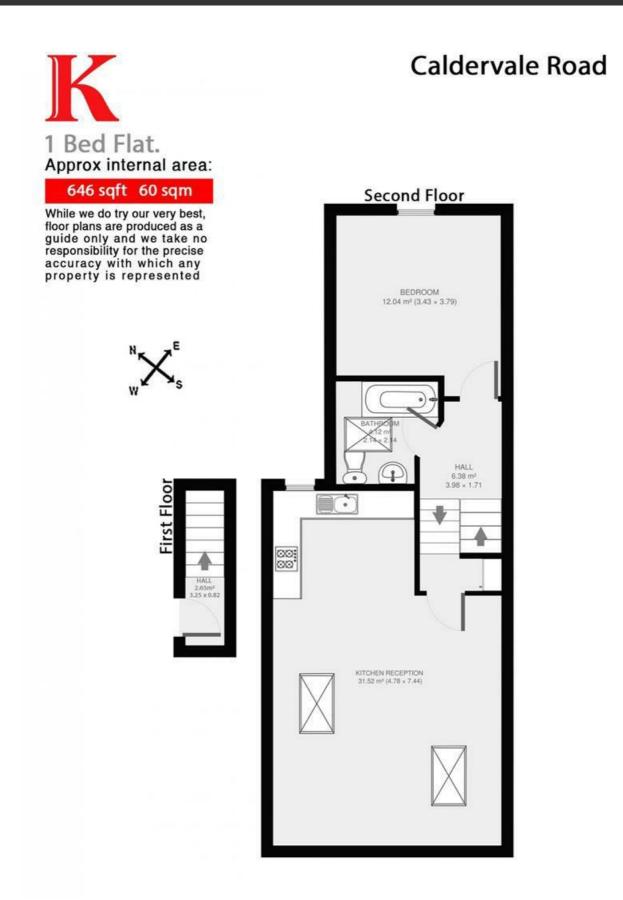

## **Property Details**

This fantastic one bedroom split level flat is definitely not to be missed. Situated in a peaceful residential road, you have great options for schools, local restaurants, transport and shopping on your doorstep. Clapham Common tube station is the closest station. The flat has recently been redecorated throughout. The open plan kitchen comes fully equipped with a gorgeous island, dining space and a large reception area allowing loads of light to pour in through two skylights. The bedroom is a good sized double and the modern bathroom has been finished to a high standard.