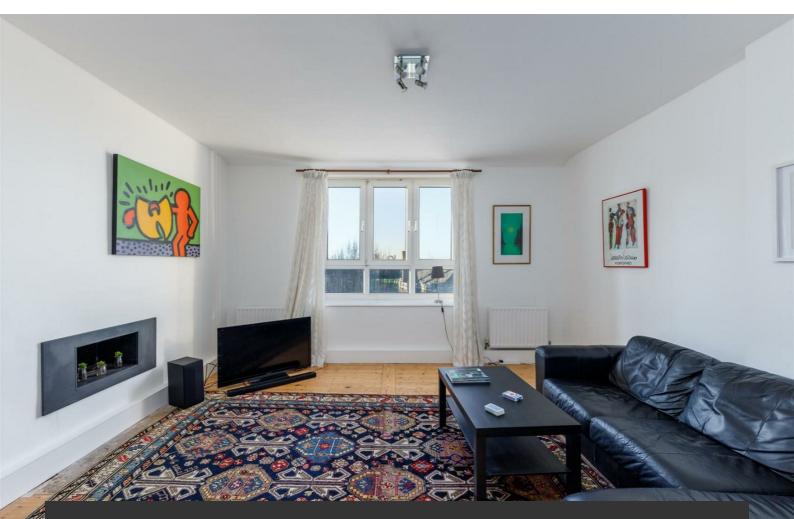

### **Property Details**

The property comprises a spacious reception, complete with hardwood flooring and a feature fireplace. This room perfect for relaxing and unwinding or entertaining guests, adjacent to a modern and substantial eat-in kitchen. The kitchen provides plenty of storage options and surface space. All three bedrooms are generous doubles, ideal for sharers or anyone looking to let the spare room. The dimensions allow for additional storage options and work-from-home spaces if required. A contemporary family-sized bathroom completes the flat.

## Features

- Three double bedrooms
- Over 1000 square feet of internal space
- Bright, airy and well-presented
- Stunning views of the London skyline
- Secure, purpose-built block
- Characterful features
- Local amenities of Brixton Hill
- Rapid transport links to the city
- Chain-free