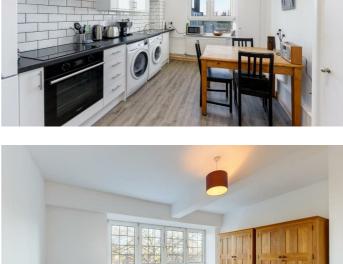

### **Property Details**

The property comprises a spacious reception, complete with hardwood flooring and a feature fireplace. This room perfect for relaxing and unwinding or entertaining guests, adjacent to a modern and substantial eat-in kitchen. The kitchen provides plenty of storage options and surface space. All three bedrooms are generous doubles, ideal for sharers or anyone looking to let the spare room. The dimensions allow for additional storage options and work-from-home spaces if required. A contemporary family-sized bathroom completes the flat.