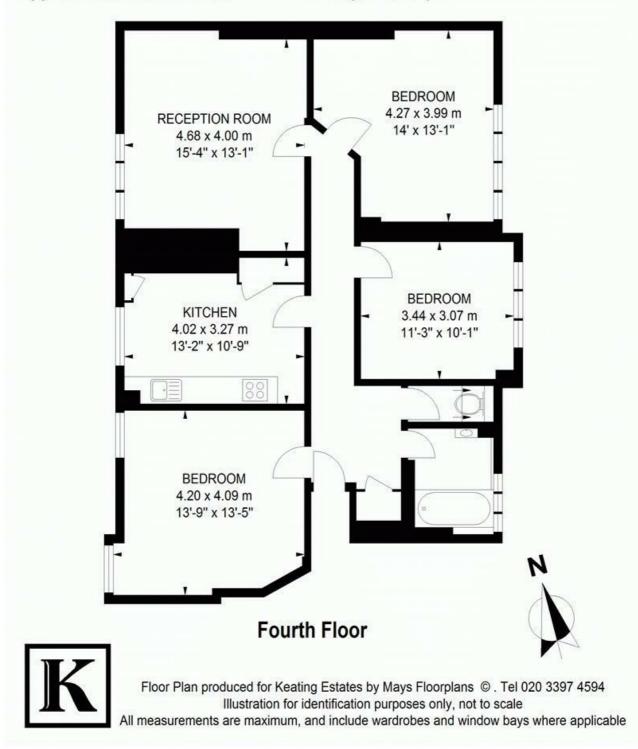

### **Property Details**

The property comprises a spacious reception, complete with hardwood flooring and a feature fireplace. This room perfect for relaxing and unwinding or entertaining guests, adjacent to a modern and substantial eat-in kitchen. The kitchen provides plenty of storage options and surface space. All three bedrooms are generous doubles, ideal for sharers or anyone looking to let the spare room. The dimensions allow for additional storage options and work-from-home spaces if required. A contemporary family-sized bathroom completes the flat.

## **3 Bedroom Flat**

Approximate Internal Area :

1044 sqft / 97 sqm