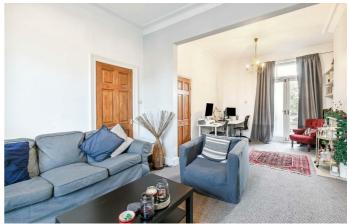

## **Property Details**

The ground floor comprises a dual-aspect reception at the front, benefitting from a large bay window and rear French doors that allow the living space to flow seamlessly into the wide unextended side-return and through to the garden. The hallway leads through to a further reception/dining room at the rear and onto a generous, modern kitchen. The layout of the house is flexible and it would be easy to repurpose certain spaces to suit the needs of the purchaser and subject to the necessary permissions it may be possible to combine the rear reception and kitchen, opening the space up to a larger open-plan area. The ground floor is perfect for entertaining and hosting guests, with an idyllic outside space in which to savour the warmer months of the year. The first floor provides two generous double bedrooms and a further bedroom at the rear. The two larger rooms are both complete with in-built storage and the larger spans the entire width of the house. The third room would be perfect as a home office, nursery or anything else the purchaser may require. A family bathroom nestled between the bedrooms completes this appealing property and there is substantial loft space that could be also converted to add value and increase the overall square footage (STPP).