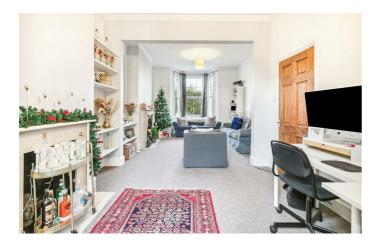

## **Property Details**

The ground floor comprises a dual-aspect reception at the front, benefitting from a large bay window and rear French doors that allow the living space to flow seamlessly into the wide unextended side-return and through to the garden. The hallway leads through to a further reception/dining room at the rear and onto a generous, modern kitchen. The layout of the house is flexible and it would be easy to repurpose certain spaces to suit the needs of the purchaser and subject to the necessary permissions it may be possible to combine the rear reception and kitchen, opening the space up to a larger open-plan area. The ground floor is perfect for entertaining and hosting guests, with an idyllic outside space in which to savour the warmer months of the year. The first floor provides two generous double bedrooms and a further bedroom at the rear. The two larger rooms are both complete with in-built storage and the larger spans the entire width of the house. The third room would be perfect as a home office, nursery or anything else the purchaser may require. A family bathroom nestled between the bedrooms completes this appealing property and there is substantial loft space that could be also converted to add value and increase the overall square footage (STPP).