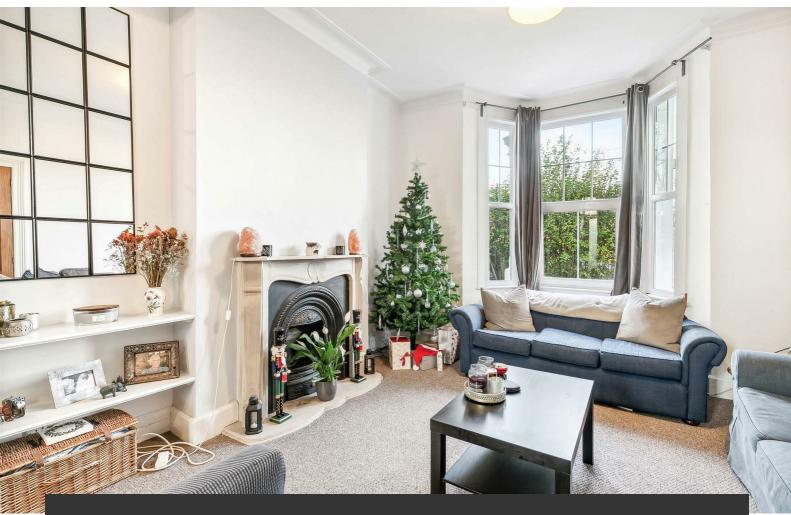

## **Property Details**

The ground floor comprises a dual-aspect reception at the front, benefitting from a large bay window and rear French doors that allow the living space to flow seamlessly into the wide unextended side-return and through to the garden. The hallway leads through to a further reception/dining room at the rear and onto a generous, modern kitchen. The layout of the house is flexible and it would be easy to repurpose certain spaces to suit the needs of the purchaser and subject to the necessary permissions it may be possible to combine the rear reception and kitchen, opening the space up to a larger open-plan area. The ground floor is perfect for entertaining and hosting guests, with an idyllic outside space in which to savour the warmer months of the year. The first floor provides two generous double bedrooms and a further bedroom at the rear. The two larger rooms are both complete with in-built storage and the larger spans the entire width of the house. The third room would be perfect as a home office, nursery or anything else the purchaser may require. A family bathroom nestled between the bedrooms completes this appealing property and there is substantial loft space that could be also converted to add value and increase the overall square footage (STPP).

### **Features**

- Three bedrooms
- Private, predominantly South-facing garden
- Over 1,200 square feet of internal space
- Two reception rooms
- Bright and airy
- Tooting Bec Common in minutes
- Balham Station in 10-minutes
- Clapham South and Clapham Common
- Chain-free
- Freehold