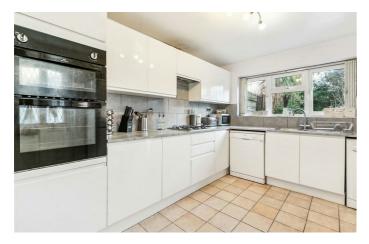

## **Property Details**

The ground floor comprises a dual-aspect reception at the front, benefitting from a large bay window and rear French doors that allow the living space to flow seamlessly into the wide unextended side-return and through to the garden. The hallway leads through to a further reception/dining room at the rear and onto a generous, modern kitchen. The layout of the house is flexible and it would be easy to repurpose certain spaces to suit the needs of the purchaser and subject to the necessary permissions it may be possible to combine the rear reception and kitchen, opening the space up to a larger open-plan area. The ground floor is perfect for entertaining and hosting guests, with an idyllic outside space in which to savour the warmer months of the year. The first floor provides two generous double bedrooms and a further bedroom at the rear. The two larger rooms are both complete with in-built storage and the larger spans the entire width of the house. The third room would be perfect as a home office, nursery or anything else the purchaser may require. A family bathroom nestled between the bedrooms completes this appealing property and there is substantial loft space that could be also converted to add value and increase the overall square footage (STPP).