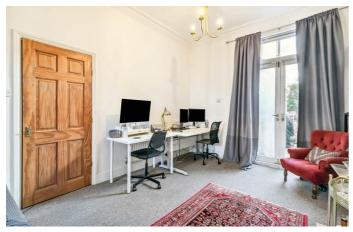

## **Property Details**

The ground floor comprises a dual-aspect reception at the front, benefitting from a large bay window and rear French doors that allow the living space to flow seamlessly into the wide unextended side-return and through to the garden. The hallway leads through to a further reception/dining room at the rear and onto a generous, modern kitchen. The layout of the house is flexible and it would be easy to repurpose certain spaces to suit the needs of the purchaser and subject to the necessary permissions it may be possible to combine the rear reception and kitchen, opening the space up to a larger open-plan area. The ground floor is perfect for entertaining and hosting guests, with an idyllic outside space in which to savour the warmer months of the year. The first floor provides two generous double bedrooms and a further bedroom at the rear. The two larger rooms are both complete with in-built storage and the larger spans the entire width of the house. The third room would be perfect as a home office, nursery or anything else the purchaser may require. A family bathroom nestled between the bedrooms completes this appealing property and there is substantial loft space that could be also converted to add value and increase the overall square footage (STPP).