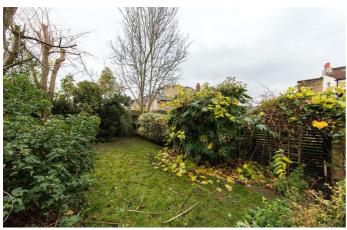

## **Property Details**

The ground floor comprises a dual-aspect reception at the front, benefitting from a large bay window and rear French doors that allow the living space to flow seamlessly into the wide unextended side-return and through to the garden. The hallway leads through to a further reception/dining room at the rear and onto a generous, modern kitchen. The layout of the house is flexible and it would be easy to repurpose certain spaces to suit the needs of the purchaser and subject to the necessary permissions it may be possible to combine the rear reception and kitchen, opening the space up to a larger open-plan area. The ground floor is perfect for entertaining and hosting guests, with an idyllic outside space in which to savour the warmer months of the year. The first floor provides two generous double bedrooms and a further bedroom at the rear. The two larger rooms are both complete with in-built storage and the larger spans the entire width of the house. The third room would be perfect as a home office, nursery or anything else the purchaser may require. A family bathroom nestled between the bedrooms completes this appealing property and there is substantial loft space that could be also converted to add value and increase the overall square footage (STPP).

### **Features**

- Three bedrooms
- Private, predominantly South-facing garden
- Over 1,200 square feet of internal space
- Two reception rooms
- Bright and airy
- Tooting Bec Common in minutes
- Balham Station in 10-minutes
- Clapham South and Clapham Common
- Chain-free
- Freehold