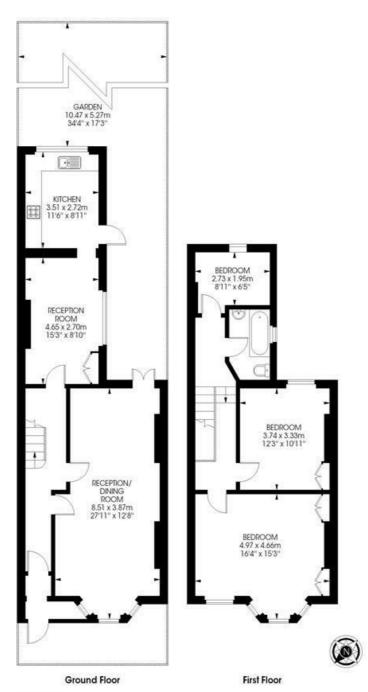

#### 22 Hydethorpe Road, Balham, SW12 3 bedroom house

Approximate internal area:

1270 sqft / 118 sqm

K

While we try our very best, floor plans are produced as a guide only and we take no responsibility for the precise accuracy with which any property is represented.

## **Property Details**

The ground floor comprises a dual-aspect reception at the front, benefitting from a large bay window and rear French doors that allow the living space to flow seamlessly into the wide unextended side-return and through to the garden. The hallway leads through to a further reception/dining room at the rear and onto a generous, modern kitchen. The layout of the house is flexible and it would be easy to repurpose certain spaces to suit the needs of the purchaser and subject to the necessary permissions it may be possible to combine the rear reception and kitchen, opening the space up to a larger open-plan area. The ground floor is perfect for entertaining and hosting guests, with an idyllic outside space in which to savour the warmer months of the year. The first floor provides two generous double bedrooms and a further bedroom at the rear. The two larger rooms are both complete with in-built storage and the larger spans the entire width of the house. The third room would be perfect as a home office, nursery or anything else the purchaser may require. A family bathroom nestled between the bedrooms completes this appealing property and there is substantial loft space that could be also converted to add value and increase the overall square footage (STPP).