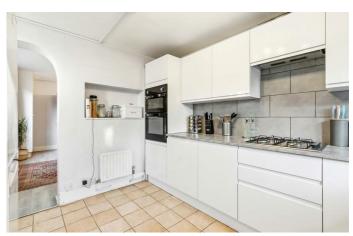

## **Property Details**

The ground floor comprises a dual-aspect reception at the front, benefitting from a large bay window and rear French doors that allow the living space to flow seamlessly into the wide unextended side-return and through to the garden. The hallway leads through to a further reception/dining room at the rear and onto a generous, modern kitchen. The layout of the house is flexible and it would be easy to repurpose certain spaces to suit the needs of the purchaser and subject to the necessary permissions it may be possible to combine the rear reception and kitchen, opening the space up to a larger open-plan area. The ground floor is perfect for entertaining and hosting guests, with an idyllic outside space in which to savour the warmer months of the year. The first floor provides two generous double bedrooms and a further bedroom at the rear. The two larger rooms are both complete with in-built storage and the larger spans the entire width of the house. The third room would be perfect as a home office, nursery or anything else the purchaser may require. A family bathroom nestled between the bedrooms completes this appealing property and there is substantial loft space that could be also converted to add value and increase the overall square footage (STPP).