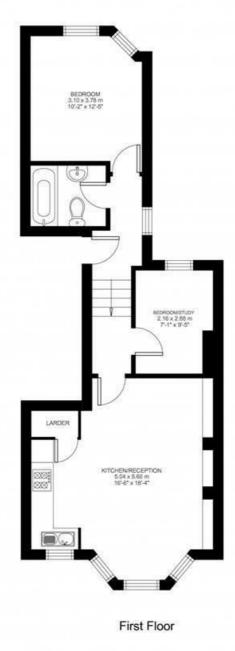

This flat comprises a light and airy open-plan living area which spans the width of the building with a bay window and ample room to relax and dine. Two bedrooms share a contemporary bathroom, all off a split-level entrance hall. The master bedroom is tucked away at the building with views over the neighbouring gardens. The smaller second bedroom/study is ideal for anyone looking to use as a guest room/ home office. The flat is a tasteful mix of modern design and characterful features. Fairmount Road is situated a ten-minute stroll to the new culinary and nightlife mecca of South London, Brixton and a five-minute stroll to the green open spaces of Brockwell Park. A fifteen-minute walk across the park brings you to Herne Hill station and the many pubs, cafes and restaurants of Herne Hill. This characterful first floor flat is perfect for anyone who wants to be close to the action but would prefer to avoid the car horns and the noise of late night revellers. First stop on the Victoria Line at Brixton tube station is a short stroll down the hill and multiple buses run up and down Brixton Hill, whisking you down to the tube within a few minutes and through into central London. The buses offer a great alternative to the tube and train stations for commuters into the city centre. Fortunately, this flat is a stone's throw from a local bus stop with buses coming and going every other minute.

### **Features**

- One double bedroom
- Study/ Second Room
- Victorian Conversion
- Characterful features
- Bright and airy throughout
- Close to Brockwell Park
- Sought after location
- 10-minute walk to the Victoria line and Brixton High Street