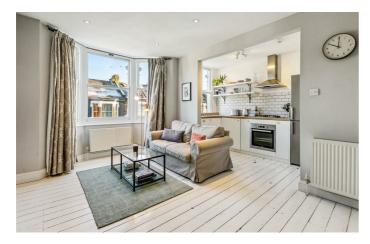

This flat comprises a light and airy open-plan living area which spans the width of the building with a bay window and ample room to relax and dine. Two bedrooms share a contemporary bathroom, all off a split-level entrance hall. The master bedroom is tucked away at the building with views over the neighbouring gardens. The smaller second bedroom/study is ideal for anyone looking to use as a guest room/ home office. The flat is a tasteful mix of modern design and characterful features. Fairmount Road is situated a ten-minute stroll to the new culinary and nightlife mecca of South London, Brixton and a five-minute stroll to the green open spaces of Brockwell Park. A fifteen-minute walk across the park brings you to Herne Hill station and the many pubs, cafes and restaurants of Herne Hill. This characterful first floor flat is perfect for anyone who wants to be close to the action but would prefer to avoid the car horns and the noise of late night revellers. First stop on the Victoria Line at Brixton tube station is a short stroll down the hill and multiple buses run up and down Brixton Hill, whisking you down to the tube within a few minutes and through into central London. The buses offer a great alternative to the tube and train stations for commuters into the city centre. Fortunately, this flat is a stone's throw from a local bus stop with buses coming and going every other minute.

### **Features**

- One double bedroom
- Study/ Second Room
- Victorian Conversion
- Characterful features
- Bright and airy throughout
- Close to Brockwell Park
- Sought after location
- 10-minute walk to the Victoria line and Brixton High Street