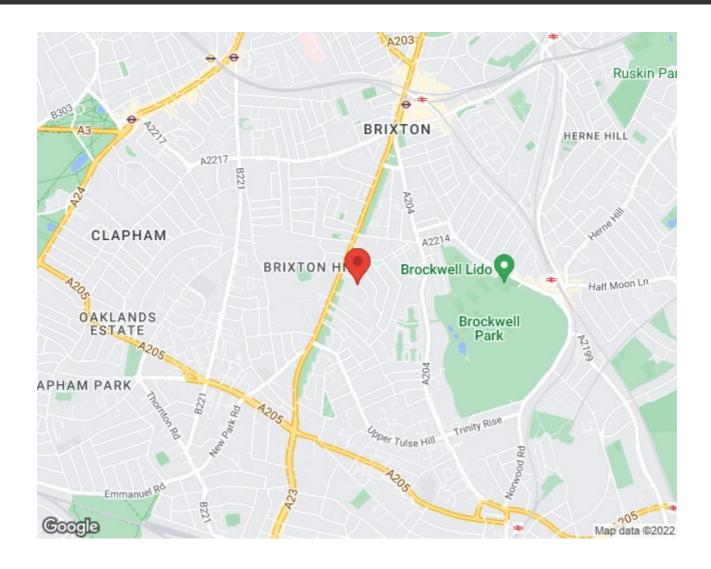

### **Property Details**

A characterful two bedroom flat in an attractive Victorian conversion on a sought after road. Situated in Fairmount Road the property is a short walk from local shops, Brockwell Park and the enormous variety of nightlife on offer in central Brixton. With three overground stations on different lines within easy reach, as well as first stop on the Victoria line at Brixton tube station, its location cannot be overstated.

This flat comprises a light and airy open-plan living area which spans the width of the building with a bay window and ample room to relax and dine. Two bedrooms share a contemporary bathroom, all off a split-level entrance hall. The master bedroom is tucked away at the building with views over the neighbouring gardens. The smaller second bedroom/study is ideal for anyone looking to use as a guest room/ home office. The flat is a tasteful mix of modern design and characterful features. Fairmount Road is situated a ten-minute stroll to the new culinary and nightlife mecca of South London, Brixton and a five-minute stroll to the green open spaces of Brockwell Park. A fifteen-minute walk across the park brings you to Herne Hill station and the many pubs, cafes and restaurants of Herne Hill. This characterful first floor flat is perfect for anyone who wants to be close to the action but would prefer to avoid the car horns and the noise of late night revellers. First stop on the Victoria Line at Brixton tube station is a short stroll down the hill and multiple buses run up and down Brixton Hill, whisking you down to the tube within a few minutes and through into central London. The buses offer a great alternative to the tube and train stations for commuters into the city centre. Fortunately, this flat is a stone's throw from a local bus stop with buses coming and going every other minute.