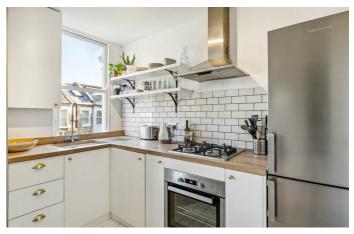

This flat comprises a light and airy open-plan living area which spans the width of the building with a bay window and ample room to relax and dine. Two bedrooms share a contemporary bathroom, all off a split-level entrance hall. The master bedroom is tucked away at the building with views over the neighbouring gardens. The smaller second bedroom/study is ideal for anyone looking to use as a guest room/ home office. The flat is a tasteful mix of modern design and characterful features. Fairmount Road is situated a ten-minute stroll to the new culinary and nightlife mecca of South London, Brixton and a five-minute stroll to the green open spaces of Brockwell Park. A fifteen-minute walk across the park brings you to Herne Hill station and the many pubs, cafes and restaurants of Herne Hill. This characterful first floor flat is perfect for anyone who wants to be close to the action but would prefer to avoid the car horns and the noise of late night revellers. First stop on the Victoria Line at Brixton tube station is a short stroll down the hill and multiple buses run up and down Brixton Hill, whisking you down to the tube within a few minutes and through into central London. The buses offer a great alternative to the tube and train stations for commuters into the city centre. Fortunately, this flat is a stone's throw from a local bus stop with buses coming and going every other minute.