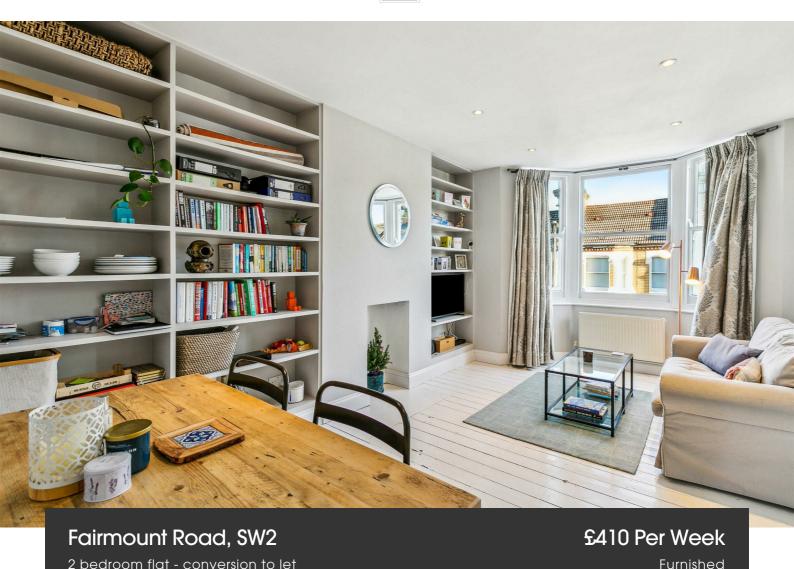

### **Property Details**

A characterful two bedroom flat in an attractive Victorian conversion on a sought after road. Situated in Fairmount Road the property is a short walk from local shops, Brockwell Park and the enormous variety of nightlife on offer in central Brixton. With three overground stations on different lines within easy reach, as well as first stop on the Victoria line at Brixton tube station, its location cannot be overstated.

This flat comprises a light and airy open-plan living area which spans the width of the building with a bay window and ample room to relax and dine. Two bedrooms share a contemporary bathroom, all off a split-level entrance hall. The master bedroom is tucked away at the building with views over the neighbouring gardens. The smaller second bedroom/study is ideal for anyone looking to use as a guest room/ home office. The flat is a tasteful mix of modern design and characterful features. Fairmount Road is situated a ten-minute stroll to the new culinary and nightlife mecca of South London, Brixton and a five-minute stroll to the green open spaces of Brockwell Park. A fifteen-minute walk across the park brings you to Herne Hill station and the many pubs, cafes and restaurants of Herne Hill. This characterful first floor flat is perfect for anyone who wants to be close to the action but would prefer to avoid the car horns and the noise of late night revellers. First stop on the Victoria Line at Brixton tube station is a short stroll down the hill and multiple buses run up and down Brixton Hill, whisking you down to the tube within a few minutes and through into central London. The buses offer a great alternative to the tube and train stations for commuters into the city centre. Fortunately, this flat is a stone's throw from a local bus stop with buses coming and going every other minute.

### **Features**

- One double bedroom
- Study/ Second Room
- Victorian Conversion
- Characterful features
- Bright and airy throughout
- Close to Brockwell Park
- Sought after location
- 10-minute walk to the Victoria line and Brixton High Street