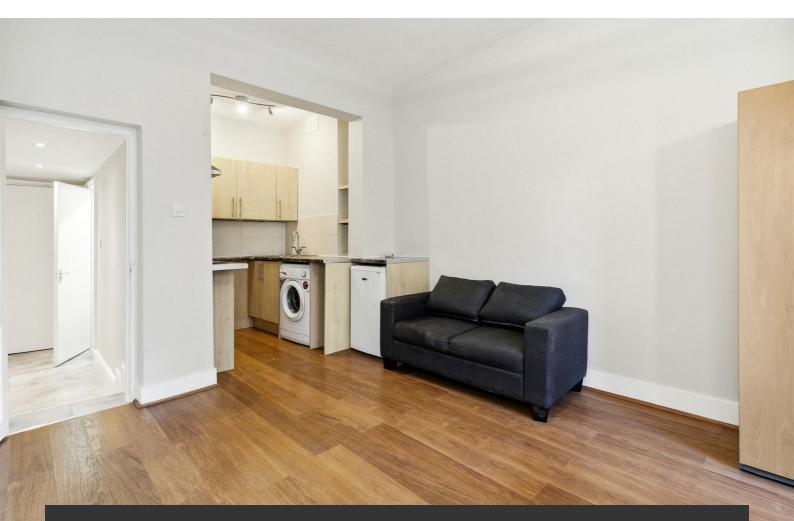

## **Property Details**

This is a great studio flat that has been newly refurbished. Large and airy with a large room, easily spacious enough to hold a bedroom area with large double bed and all furniture for storage, a sofa area for lounging, and a seating area for dining. A modern galley kitchen is in a large recess of the room, separating the kitchen from the rest of the property. The bathroom is large, bright and clean. The street is a lovely residential street in this great pocket of picturesque Victorian housing, minutes from Brixton and Clapham, with all they have to offer for lifestyle and transport, a five minute walk from Brockwell park and Sainsbury's and Tesco supermarket. £265 Per Week Part furnished

## Features

- Victorian
- Studio flat
- Around a 15 minute walk to Brixton underground
- Around a 10 minute walk to Brockwell park
- Bright and airy
- Spacious
- Newly refurbished