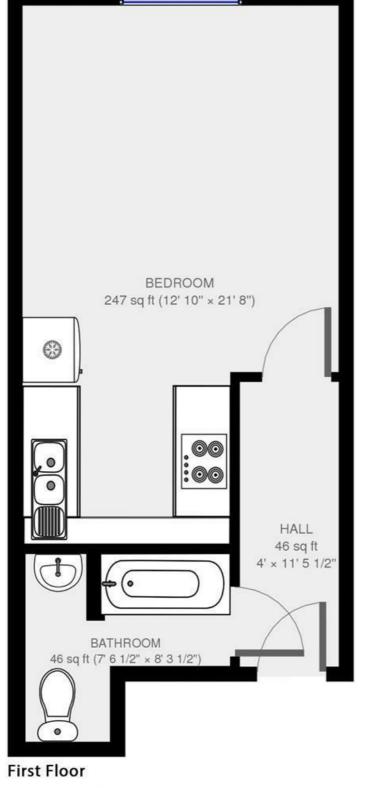

## **Property Details**

This is a great studio flat that has been newly refurbished. Large and airy with a large room, easily spacious enough to hold a bedroom area with large double bed and all furniture for storage, a sofa area for lounging, and a seating area for dining. A modern galley kitchen is in a large recess of the room, separating the kitchen from the rest of the property. The bathroom is large, bright and clean. The street is a lovely residential street in this great pocket of picturesque Victorian housing, minutes from Brixton and Clapham, with all they have to offer for lifestyle and transport, a five minute walk from Brockwell park and Sainsbury's and Tesco supermarket. £265 Per Week Part furnished