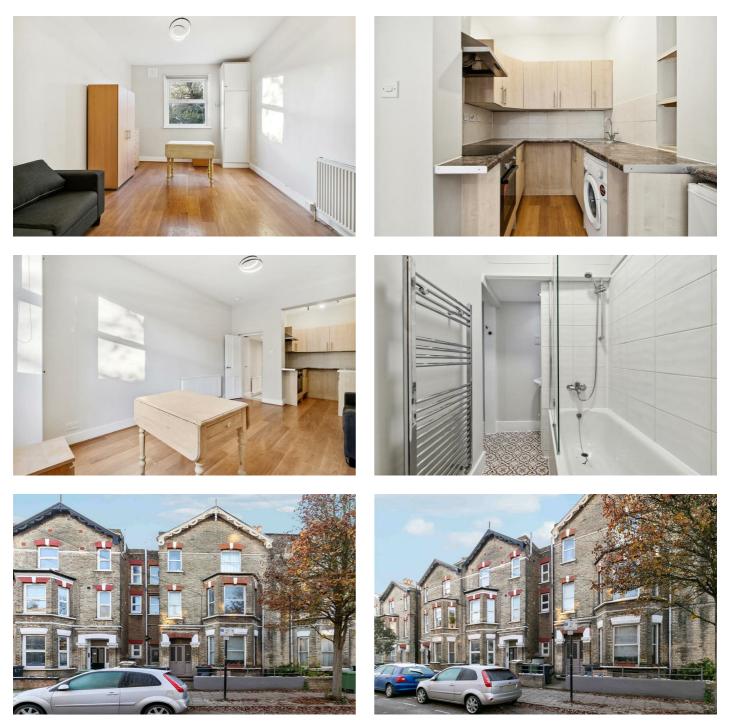

## **Property Details**

This is a great studio flat that has been newly refurbished. Large and airy with a large room, easily spacious enough to hold a bedroom area with large double bed and all furniture for storage, a sofa area for lounging, and a seating area for dining. A modern galley kitchen is in a large recess of the room, separating the kitchen from the rest of the property. The bathroom is large, bright and clean. The street is a lovely residential street in this great pocket of picturesque Victorian housing, minutes from Brixton and Clapham, with all they have to offer for lifestyle and transport, a five minute walk from Brockwell park and Sainsbury's and Tesco supermarket. £265 Per Week Part furnished

## Features

- Victorian
- Studio flat
- Around a 15 minute walk to Brixton underground
- Around a 10 minute walk to Brockwell park
- Bright and airy
- Spacious
- Newly refurbished