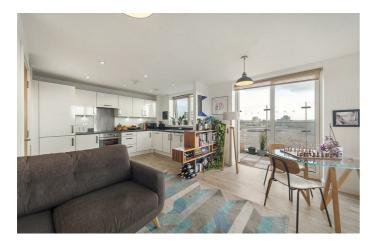

## **Property Details**

Designed with modern living in mind, the sympathetic layout of the property maximises the generous square footage on offer, providing well-appointed room dimensions throughout that contribute to the bright and airy atmosphere. Significant hallway storage is perfect for keeping the apartment clutter-free, with both the bedroom and the open-plan kitchen/reception offering further storage options. Beautifully presented, the open-plan entertaining space is complete with a sleek integrated kitchen with all you need in terms of mod cons, and comfortable space to dine, lounge and entertain. There are two sets of floor-to-ceiling glass French doors that allow a seamless transition to the private outside space. The incredible wrap-around terrace is fantastic for taking in the surrounding area, offering further views of the London skyline and beyond. From the terrace, there is access to a non-demised, outside storage area. The bedroom benefits from good dimensions, built-in storage, and stunning views. Last but not least the bathroom sits adjacent, complete with neutral tones with a contemporary finish.