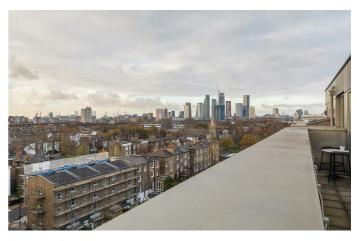

## **Property Details**

Designed with modern living in mind, the sympathetic layout of the property maximises the generous square footage on offer, providing well-appointed room dimensions throughout that contribute to the bright and airy atmosphere. Significant hallway storage is perfect for keeping the apartment clutter-free, with both the bedroom and the open-plan kitchen/reception offering further storage options. Beautifully presented, the open-plan entertaining space is complete with a sleek integrated kitchen with all you need in terms of mod cons, and comfortable space to dine, lounge and entertain. There are two sets of floor-to-ceiling glass French doors that allow a seamless transition to the private outside space. The incredible wrap-around terrace is fantastic for taking in the surrounding area, offering further views of the London skyline and beyond. From the terrace, there is access to a non-demised, outside storage area. The bedroom benefits from good dimensions, built-in storage, and stunning views. Last but not least the bathroom sits adjacent, complete with neutral tones with a contemporary finish.

### **Features**

- One double bedroom
- 7th floor penthouse apartment
- Private wrap-around roof terrace
- Over 540 square feet of internal space
- Bright and airy throughout
- Modern and tastefully finished with substantial storage
- Popular location within walking distance to Brixton, Stockwell and Clapham High Streets
- Adjacent to Slade Gardens and bordering the Stockwell Conservation
  Area
- Access to the Northern and Victoria tube lines