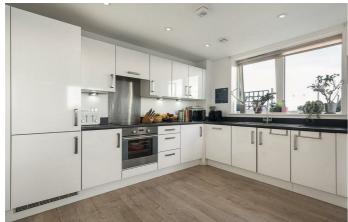

## **Property Details**

Designed with modern living in mind, the sympathetic layout of the property maximises the generous square footage on offer, providing well-appointed room dimensions throughout that contribute to the bright and airy atmosphere. Significant hallway storage is perfect for keeping the apartment clutter-free, with both the bedroom and the open-plan kitchen/reception offering further storage options. Beautifully presented, the open-plan entertaining space is complete with a sleek integrated kitchen with all you need in terms of mod cons, and comfortable space to dine, lounge and entertain. There are two sets of floor-to-ceiling glass French doors that allow a seamless transition to the private outside space. The incredible wrap-around terrace is fantastic for taking in the surrounding area, offering further views of the London skyline and beyond. From the terrace, there is access to a non-demised, outside storage area. The bedroom benefits from good dimensions, built-in storage, and stunning views. Last but not least the bathroom sits adjacent, complete with neutral tones with a contemporary finish.