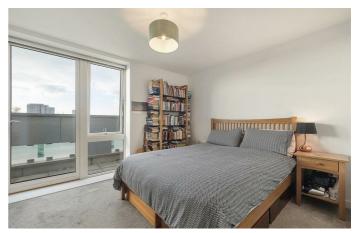

## **Property Details**

Designed with modern living in mind, the sympathetic layout of the property maximises the generous square footage on offer, providing well-appointed room dimensions throughout that contribute to the bright and airy atmosphere. Significant hallway storage is perfect for keeping the apartment clutter-free, with both the bedroom and the open-plan kitchen/reception offering further storage options. Beautifully presented, the open-plan entertaining space is complete with a sleek integrated kitchen with all you need in terms of mod cons, and comfortable space to dine, lounge and entertain. There are two sets of floor-to-ceiling glass French doors that allow a seamless transition to the private outside space. The incredible wrap-around terrace is fantastic for taking in the surrounding area, offering further views of the London skyline and beyond. From the terrace, there is access to a non-demised, outside storage area. The bedroom benefits from good dimensions, built-in storage, and stunning views. Last but not least the bathroom sits adjacent, complete with neutral tones with a contemporary finish.

### **Features**

- One double bedroom
- 7th floor penthouse apartment
- Private wrap-around roof terrace
- Over 540 square feet of internal space
- Bright and airy throughout
- Modern and tastefully finished with substantial storage
- Popular location within walking distance to Brixton, Stockwell and Clapham High Streets
- Adjacent to Slade Gardens and bordering the Stockwell Conservation
  Area
- Access to the Northern and Victoria tube lines