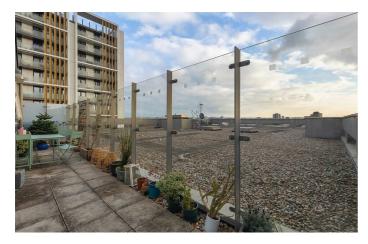

## **Property Details**

Designed with modern living in mind, the sympathetic layout of the property maximises the generous square footage on offer, providing well-appointed room dimensions throughout that contribute to the bright and airy atmosphere. Significant hallway storage is perfect for keeping the apartment clutter-free, with both the bedroom and the open-plan kitchen/reception offering further storage options. Beautifully presented, the open-plan entertaining space is complete with a sleek integrated kitchen with all you need in terms of mod cons, and comfortable space to dine, lounge and entertain. There are two sets of floor-to-ceiling glass French doors that allow a seamless transition to the private outside space. The incredible wrap-around terrace is fantastic for taking in the surrounding area, offering further views of the London skyline and beyond. From the terrace, there is access to a non-demised, outside storage area. The bedroom benefits from good dimensions, built-in storage, and stunning views. Last but not least the bathroom sits adjacent, complete with neutral tones with a contemporary finish.

### **Features**

- One double bedroom
- 7th floor penthouse apartment
- Private wrap-around roof terrace
- Over 540 square feet of internal space
- Bright and airy throughout
- Modern and tastefully finished with substantial storage
- Popular location within walking distance to Brixton, Stockwell and Clapham High Streets
- Adjacent to Slade Gardens and bordering the Stockwell Conservation
  Area
- Access to the Northern and Victoria tube lines