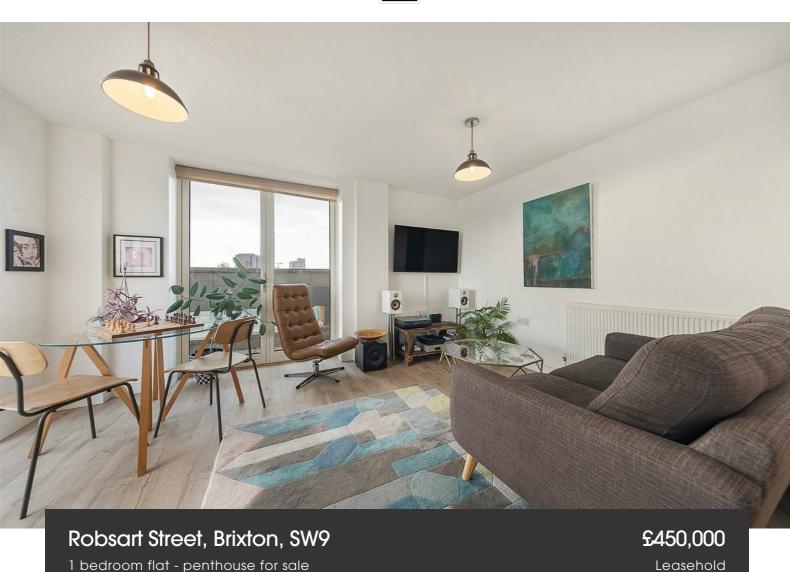

## **Property Details**

Designed with modern living in mind, the sympathetic layout of the property maximises the generous square footage on offer, providing well-appointed room dimensions throughout that contribute to the bright and airy atmosphere. Significant hallway storage is perfect for keeping the apartment clutter-free, with both the bedroom and the open-plan kitchen/reception offering further storage options. Beautifully presented, the open-plan entertaining space is complete with a sleek integrated kitchen with all you need in terms of mod cons, and comfortable space to dine, lounge and entertain. There are two sets of floor-to-ceiling glass French doors that allow a seamless transition to the private outside space. The incredible wrap-around terrace is fantastic for taking in the surrounding area, offering further views of the London skyline and beyond. From the terrace, there is access to a non-demised, outside storage area. The bedroom benefits from good dimensions, built-in storage, and stunning views. Last but not least the bathroom sits adjacent, complete with neutral tones with a contemporary finish.

### **Features**

- One double bedroom
- 7th floor penthouse apartment
- Private wrap-around roof terrace
- Over 540 square feet of internal space
- Bright and airy throughout
- Modern and tastefully finished with substantial storage
- Popular location within walking distance to Brixton, Stockwell and Clapham High Streets
- Adjacent to Slade Gardens and bordering the Stockwell Conservation
  Area
- Access to the Northern and Victoria tube lines