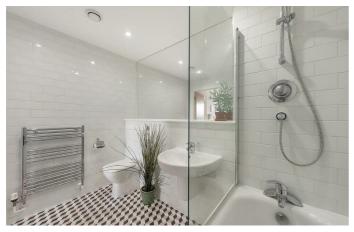

## **Property Details**

Designed with modern living in mind, the sympathetic layout of the property maximises the generous square footage on offer, providing well-appointed room dimensions throughout that contribute to the bright and airy atmosphere. Significant hallway storage is perfect for keeping the apartment clutter-free, with both the bedroom and the open-plan kitchen/reception offering further storage options. Beautifully presented, the open-plan entertaining space is complete with a sleek integrated kitchen with all you need in terms of mod cons, and comfortable space to dine, lounge and entertain. There are two sets of floor-to-ceiling glass French doors that allow a seamless transition to the private outside space. The incredible wrap-around terrace is fantastic for taking in the surrounding area, offering further views of the London skyline and beyond. From the terrace, there is access to a non-demised, outside storage area. The bedroom benefits from good dimensions, built-in storage, and stunning views. Last but not least the bathroom sits adjacent, complete with neutral tones with a contemporary finish.