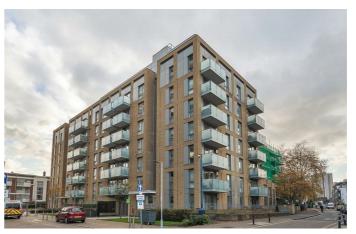

and beyond. From the terrace, there is access to a non-demised, outside storage area. The bedroom benefits from good dimensions, built-in storage, and stunning views. Last but not least the bathroom sits adjacent, complete with neutral tones with a contemporary finish.

Council tax band C EPC rating C (73)

### **Features**

- One double bedroom
- 7th floor penthouse apartment
- Private wrap-around roof terrace
- Over 540 square feet of internal space
- Bright and airy throughout
- Modern and tastefully finished with substantial storage
- Popular location within walking distance to Brixton, Stockwell and Clapham High Streets
- Adjacent to Slade Gardens and bordering the Stockwell Conservation
  Area
- Access to the Northern and Victoria tube lines

















# Keating Estates











## Robsart Street, Brixton, SW9

#### Robsart Street, Stockwell, SW9

#### 1 Bedroom Flat

Approximate total internal area: 51 sqm 549 sqft





While we do try our very best, floor plans are produced as a guide only and we take no responsibility for the precise accuracy with which any property is represented.



## Robsart Street, Brixton, SW9