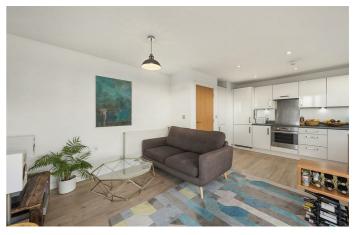

## **Property Details**

Designed with modern living in mind, the sympathetic layout of the property maximises the generous square footage on offer, providing well-appointed room dimensions throughout that contribute to the bright and airy atmosphere. Significant hallway storage is perfect for keeping the apartment clutter-free, with both the bedroom and the open-plan kitchen/reception offering further storage options. Beautifully presented, the open-plan entertaining space is complete with a sleek integrated kitchen with all you need in terms of mod cons, and comfortable space to dine, lounge and entertain. There are two sets of floor-to-ceiling glass French doors that allow a seamless transition to the private outside space. The incredible wrap-around terrace is fantastic for taking in the surrounding area, offering further views of the London skyline and beyond. From the terrace, there is access to a non-demised, outside storage area. The bedroom benefits from good dimensions, built-in storage, and stunning views. Last but not least the bathroom sits adjacent, complete with neutral tones with a contemporary finish.