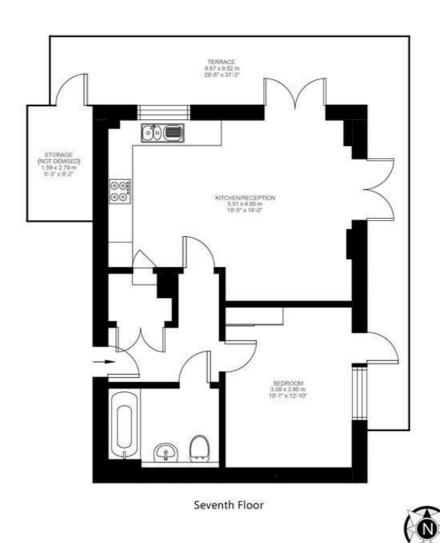

## **Property Details**

Designed with modern living in mind, the sympathetic layout of the property maximises the generous square footage on offer, providing well-appointed room dimensions throughout that contribute to the bright and airy atmosphere. Significant hallway storage is perfect for keeping the apartment clutter-free, with both the bedroom and the open-plan kitchen/reception offering further storage options. Beautifully presented, the open-plan entertaining space is complete with a sleek integrated kitchen with all you need in terms of mod cons, and comfortable space to dine, lounge and entertain. There are two sets of floor-to-ceiling glass French doors that allow a seamless transition to the private outside space. The incredible wrap-around terrace is fantastic for taking in the surrounding area, offering further views of the London skyline and beyond. From the terrace, there is access to a non-demised, outside storage area. The bedroom benefits from good dimensions, built-in storage, and stunning views. Last but not least the bathroom sits adjacent, complete with neutral tones with a contemporary finish.

#### 1 Bedroom Flat

Approximate total internal area: 51 sqm 549 sqft

While we do try our very best, floor plans are produced as a guide only and we take no responsibility for the precise accuracy with which any property is represented.