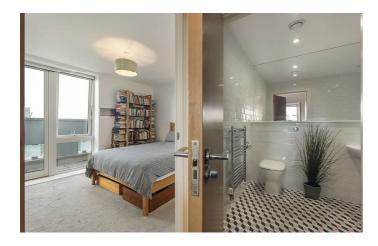

## **Property Details**

Designed with modern living in mind, the sympathetic layout of the property maximises the generous square footage on offer, providing well-appointed room dimensions throughout that contribute to the bright and airy atmosphere. Significant hallway storage is perfect for keeping the apartment clutter-free, with both the bedroom and the open-plan kitchen/reception offering further storage options. Beautifully presented, the open-plan entertaining space is complete with a sleek integrated kitchen with all you need in terms of mod cons, and comfortable space to dine, lounge and entertain. There are two sets of floor-to-ceiling glass French doors that allow a seamless transition to the private outside space. The incredible wrap-around terrace is fantastic for taking in the surrounding area, offering further views of the London skyline and beyond. From the terrace, there is access to a non-demised, outside storage area. The bedroom benefits from good dimensions, built-in storage, and stunning views. Last but not least the bathroom sits adjacent, complete with neutral tones with a contemporary finish.