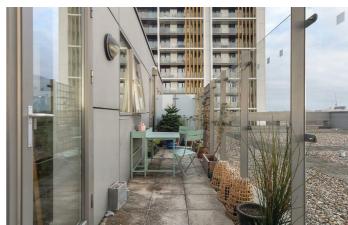

## **Property Details**

Designed with modern living in mind, the sympathetic layout of the property maximises the generous square footage on offer, providing well-appointed room dimensions throughout that contribute to the bright and airy atmosphere. Significant hallway storage is perfect for keeping the apartment clutter-free, with both the bedroom and the open-plan kitchen/reception offering further storage options. Beautifully presented, the open-plan entertaining space is complete with a sleek integrated kitchen with all you need in terms of mod cons, and comfortable space to dine, lounge and entertain. There are two sets of floor-to-ceiling glass French doors that allow a seamless transition to the private outside space. The incredible wrap-around terrace is fantastic for taking in the surrounding area, offering further views of the London skyline and beyond. From the terrace, there is access to a non-demised, outside storage area. The bedroom benefits from good dimensions, built-in storage, and stunning views. Last but not least the bathroom sits adjacent, complete with neutral tones with a contemporary finish.

### **Features**

- One double bedroom
- 7th floor penthouse apartment
- Private wrap-around roof terrace
- Over 540 square feet of internal space
- Bright and airy throughout
- Modern and tastefully finished with substantial storage
- Popular location within walking distance to Brixton, Stockwell and Clapham High Streets
- Adjacent to Slade Gardens and bordering the Stockwell Conservation
  Area
- Access to the Northern and Victoria tube lines