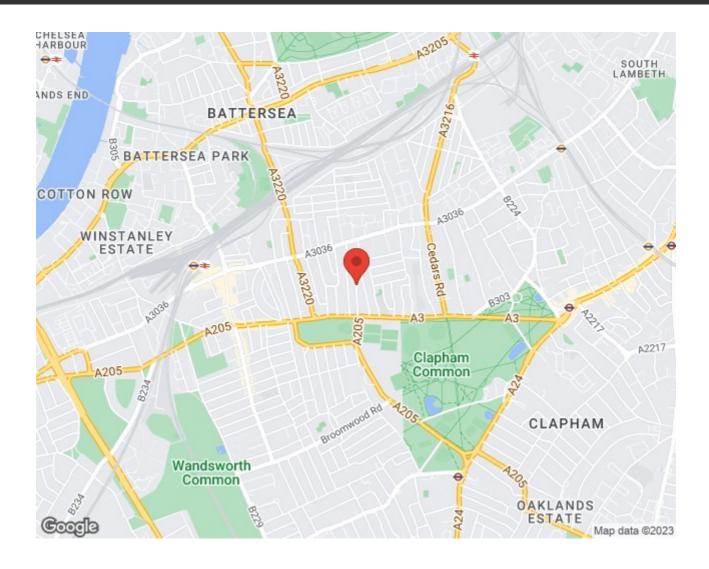

Marney Road, Clapham Common, SW11

1 bedroom flat to let

£375 Per Week
Unfurnished

## **Property Details**

This flat offers a lovely spacious living room alongside a modern kitchen/dining room which opens onto the large garden with paved patio. The bedroom is great size with a lot of natural light. The property is a short walk from the culinary and nightlife wonders of Clapham Common, Northcote Road and Battersea, as well as the great transport links into the city centre and the lovely Clapham Common.