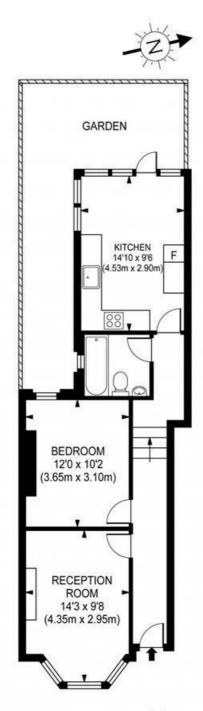

## Marney Road, Clapham Common, SW11

Gross Internal Area 548 sq ft/51 sq meters

Whilst every attempt had been made to ensure the accuracy of the floorplan shown, all the measurements, positioning fixtures, fittings and any other data shown are an approximate interpretation for illustrative purposes only and are not for scale. No responsibility is taken for any error, omission, miss-statement or use of data shown.