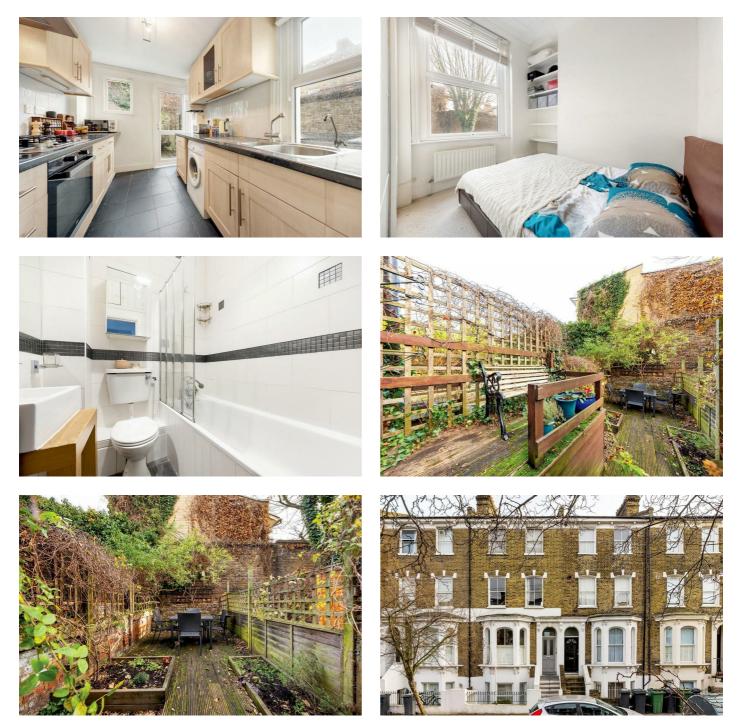

## **Property Details**

A raised ground floor, one double bedroom Victorian garden flat on Branksome Road, located a short walk from both Brixton and Clapham centres. The property comprises a bright reception room with high ceilings, a bay window and a feature fireplace, a double bedroom with views out over the neighbouring gardens, a modern bathroom, a functional kitchen and a two-tiered decked garden with outdoor built-in storage. As far as locations go, it doesn't get much better: equidistant (eight-minute walk) to two popular areas and attracting purchasers contemplating moving to Brixton and Clapham. Chain-free

### Features

- Private garden
- Victorian
- Bright and airy throughout
- Walking distance to the northern and victoria tube lines
- High ceilings

Council tax band B EPC rating C (70)