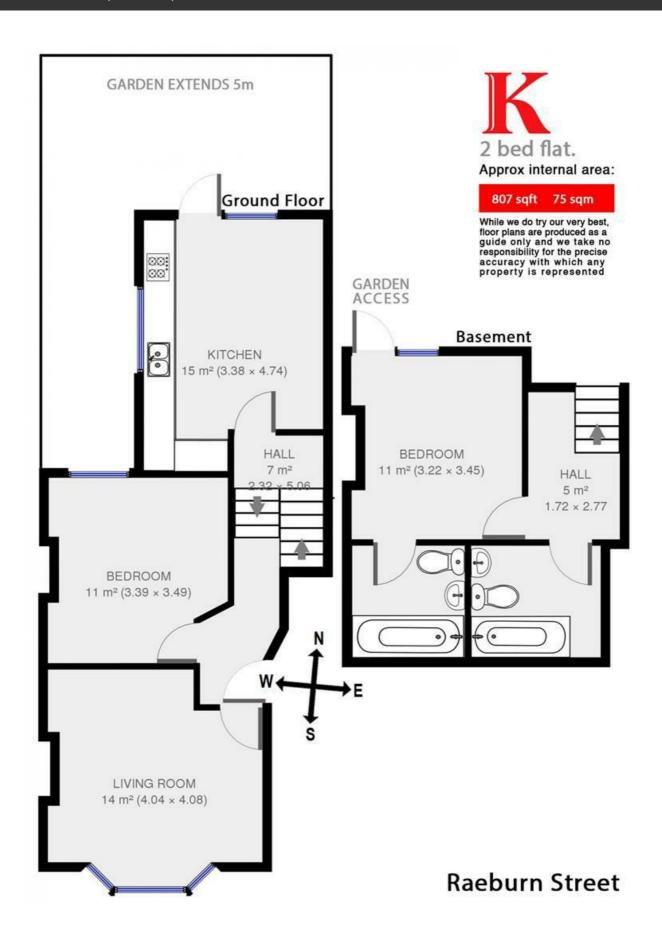

# **Property Details**

A stunning split level two double bedroom Victorian garden flat. Featuring a large eat-in kitchen, two spacious double bedrooms with ample of storage, a bright reception room and modern bathroom. Vibrant and bustling Brixton Village is just around the corner, but the property feels like a million miles away on these quiet, pretty streets. The property is situated in the heart of Brixton, a stone's throw from the restaurants, bars and cafés that make up the culinary Mecca of central Brixton. The property is within 10 minutes' walk of Brixton tube station and with Victoria thirteen minutes away door-to-door and The City only twenty-five minutes away, The Effra Pub is on the next street with its jazz and reggae live nights and the green, open spaces of Brockwell Park are a short stroll away. All in all, a fantastic property in a highly sought-after location.

## **Features**

- Two bedroom
- Victorian
- Good transport links
- Furnished
- Split Level
- Light and airy
- Private garden

Council tax band C EPC rating D (65)