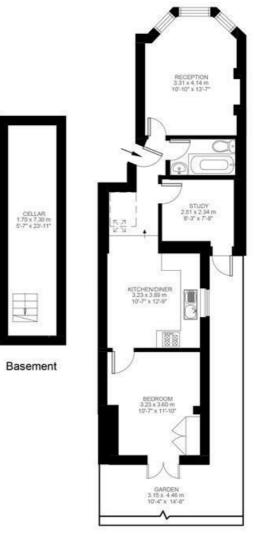

# 1 Bedroom Flat Approx internal area: 671 sqft 62 sqm While we do try our very best, floor plans are produced as a guide only and we take no responsibility for the precise accuracy with which any property is represented

# Hemberton Road

Ground Floor