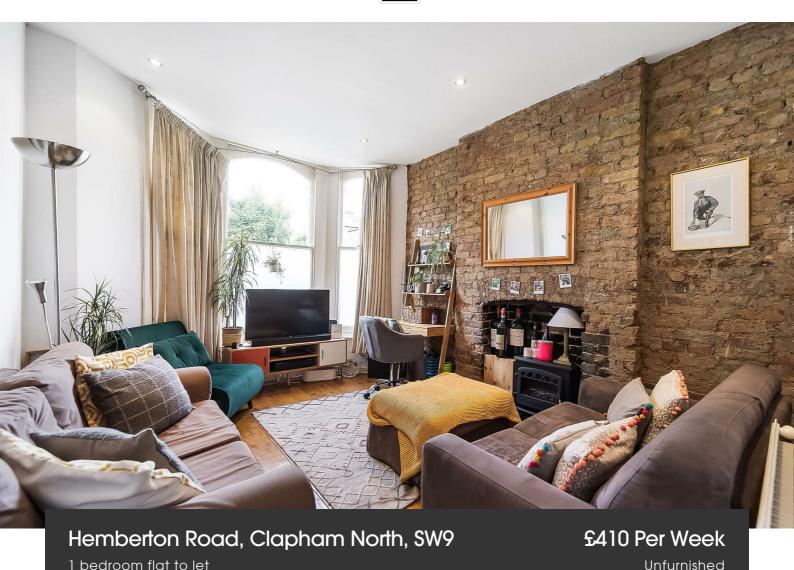

Flooded with natural light, the heart of the home is the stunning living space. Pretty sash windows and an original, exposed brick chimney breast add endearing character and charm to the property. This appealing space is sure to be used on a regular basis, with a full fitted kitchen offering plenty of work top space, whilst the rich array of festivities and nightlife available in Clapham are mere minutes away when required. The master bedroom is a tranquil space with comfortable dimensions and leads out to your very own private garden great for those sunny days, whilst the second room offers a flexible space for a study/spare single room.