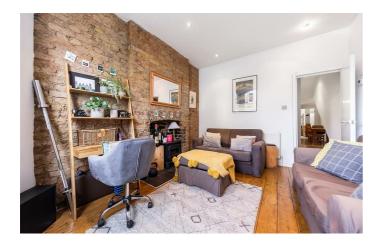

Flooded with natural light, the heart of the home is the stunning living space. Pretty sash windows and an original, exposed brick chimney breast add endearing character and charm to the property. This appealing space is sure to be used on a regular basis, with a full fitted kitchen offering plenty of work top space, whilst the rich array of festivities and nightlife available in Clapham are mere minutes away when required. The master bedroom is a tranquil space with comfortable dimensions and leads out to your very own private garden great for those sunny days, whilst the second room offers a flexible space for a study/spare single room.