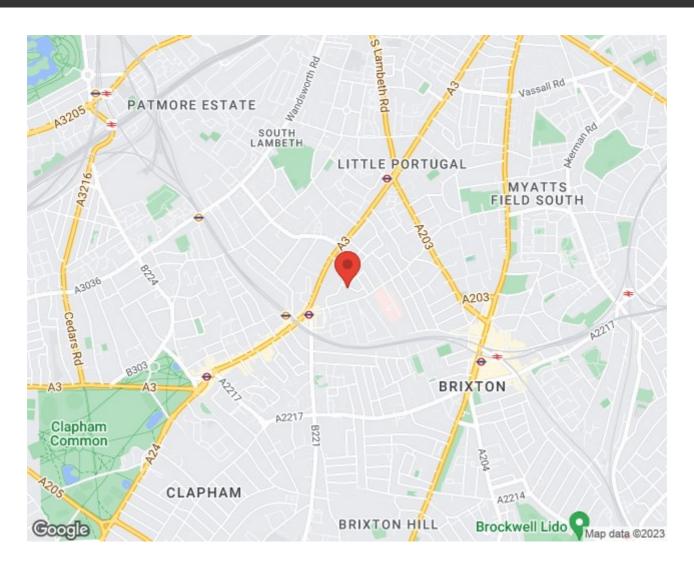

The flat is situated within touching distance of Clapham North underground station and the wonders of Clapham Common are easily reachable as is all of Clapham High Street amenities on your doorstep in a matter of minutes.

## Hemberton Road, Clapham North, SW9