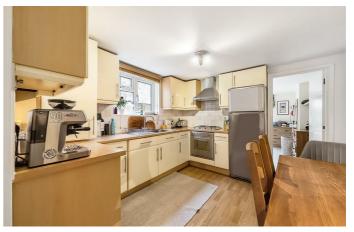

Flooded with natural light, the heart of the home is the stunning living space. Pretty sash windows and an original, exposed brick chimney breast add endearing character and charm to the property. This appealing space is sure to be used on a regular basis, with a full fitted kitchen offering plenty of work top space, whilst the rich array of festivities and nightlife available in Clapham are mere minutes away when required. The master bedroom is a tranquil space with comfortable dimensions and leads out to your very own private garden great for those sunny days, whilst the second room offers a flexible space for a study/spare single room.