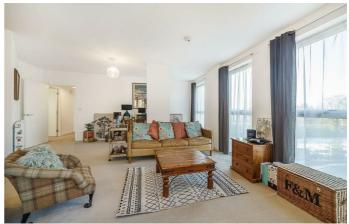

**Property Details** 

The heart of the home at the rear of the flat is the spacious 'L' shaped open-plan reception. The space is flooded with natural light through multiple floor-to-ceiling glass windows as well as glass doors opening out onto the private terrace. Ideal for entertaining guests, hosting dinner parties or simply relaxing within the lounge, dimensions allow for comfortable living within a stylish, modern environment. The kitchen opens out onto the living area and is fully equipped with modern, integrated appliances and plenty of storage space. The two bedrooms are generous doubles, the principal bedroom is particularly appealing, complete with built-in storage and a sleek en-suite bathroom. The second bedroom is perfect for anyone sharing with friends, letting the spare room or as a guest room. A further family bathroom and significant hallway storage complete this brilliant second-floor apartment.

#### **Features**

- Two double bedrooms
- Two bathrooms
- Private terrace
- Secure modern build
- Bright and airy
- Ideally located between Brixton and Herne Hill
- Within easy reach of Brockwell Park
- Manicured communal grounds
- Extremely energy efficient EPC B rating