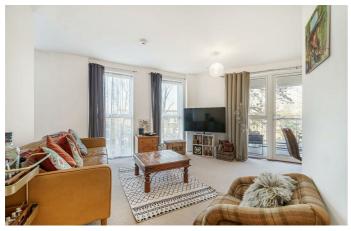

**Property Details** 

The heart of the home at the rear of the flat is the spacious 'L' shaped open-plan reception. The space is flooded with natural light through multiple floor-to-ceiling glass windows as well as glass doors opening out onto the private terrace. Ideal for entertaining guests, hosting dinner parties or simply relaxing within the lounge, dimensions allow for comfortable living within a stylish, modern environment. The kitchen opens out onto the living area and is fully equipped with modern, integrated appliances and plenty of storage space. The two bedrooms are generous doubles, the principal bedroom is particularly appealing, complete with built-in storage and a sleek en-suite bathroom. The second bedroom is perfect for anyone sharing with friends, letting the spare room or as a guest room. A further family bathroom and significant hallway storage complete this brilliant second-floor apartment.

#### **Features**

- Two double bedrooms
- Two bathrooms
- Private terrace
- Secure modern build
- Bright and airy
- Ideally located between Brixton and Herne Hill
- Within easy reach of Brockwell Park
- Manicured communal grounds
- Extremely energy efficient EPC B rating