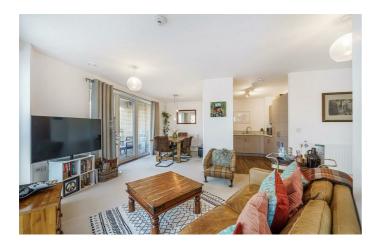

**Property Details** 

The heart of the home at the rear of the flat is the spacious 'L' shaped open-plan reception. The space is flooded with natural light through multiple floor-to-ceiling glass windows as well as glass doors opening out onto the private terrace. Ideal for entertaining guests, hosting dinner parties or simply relaxing within the lounge, dimensions allow for comfortable living within a stylish, modern environment. The kitchen opens out onto the living area and is fully equipped with modern, integrated appliances and plenty of storage space. The two bedrooms are generous doubles, the principal bedroom is particularly appealing, complete with built-in storage and a sleek en-suite bathroom. The second bedroom is perfect for anyone sharing with friends, letting the spare room or as a guest room. A further family bathroom and significant hallway storage complete this brilliant second-floor apartment.

#### **Features**

- Two double bedrooms
- Two bathrooms
- Private terrace
- Secure modern build
- Bright and airy
- Ideally located between Brixton and Herne Hill
- Within easy reach of Brockwell Park
- Manicured communal grounds
- Extremely energy efficient EPC B rating