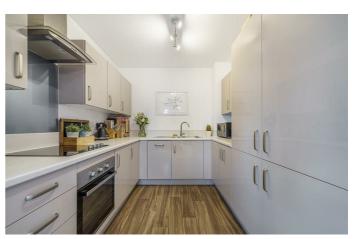

**Property Details** 

The heart of the home at the rear of the flat is the spacious 'L' shaped open-plan reception. The space is flooded with natural light through multiple floor-to-ceiling glass windows as well as glass doors opening out onto the private terrace. Ideal for entertaining guests, hosting dinner parties or simply relaxing within the lounge, dimensions allow for comfortable living within a stylish, modern environment. The kitchen opens out onto the living area and is fully equipped with modern, integrated appliances and plenty of storage space. The two bedrooms are generous doubles, the principal bedroom is particularly appealing, complete with built-in storage and a sleek en-suite bathroom. The second bedroom is perfect for anyone sharing with friends, letting the spare room or as a guest room. A further family bathroom and significant hallway storage complete this brilliant second-floor apartment.