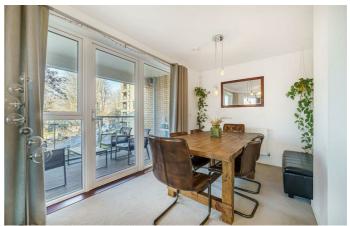

**Property Details** 

The heart of the home at the rear of the flat is the spacious 'L' shaped open-plan reception. The space is flooded with natural light through multiple floor-to-ceiling glass windows as well as glass doors opening out onto the private terrace. Ideal for entertaining guests, hosting dinner parties or simply relaxing within the lounge, dimensions allow for comfortable living within a stylish, modern environment. The kitchen opens out onto the living area and is fully equipped with modern, integrated appliances and plenty of storage space. The two bedrooms are generous doubles, the principal bedroom is particularly appealing, complete with built-in storage and a sleek en-suite bathroom. The second bedroom is perfect for anyone sharing with friends, letting the spare room or as a guest room. A further family bathroom and significant hallway storage complete this brilliant second-floor apartment.