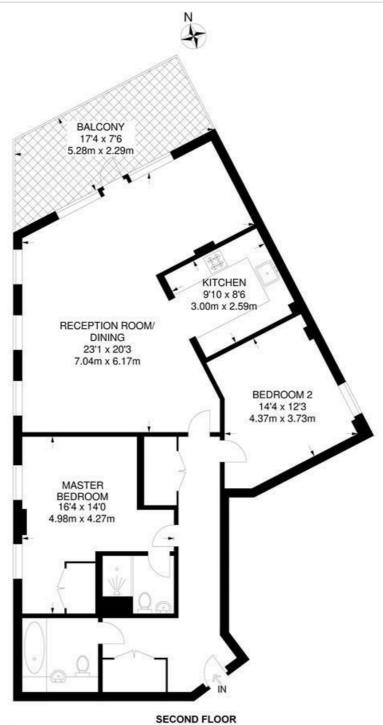

#### Lightford House 2 Bedroom Flat

APPROXIMATE TOTAL INTERNAL AREA: 1058 SQ FT / 98.3 SQ M

K

While we try our very best, floor plans are produced as a guide only and we take no responsibility for the precise accuracy with which any property is represented.