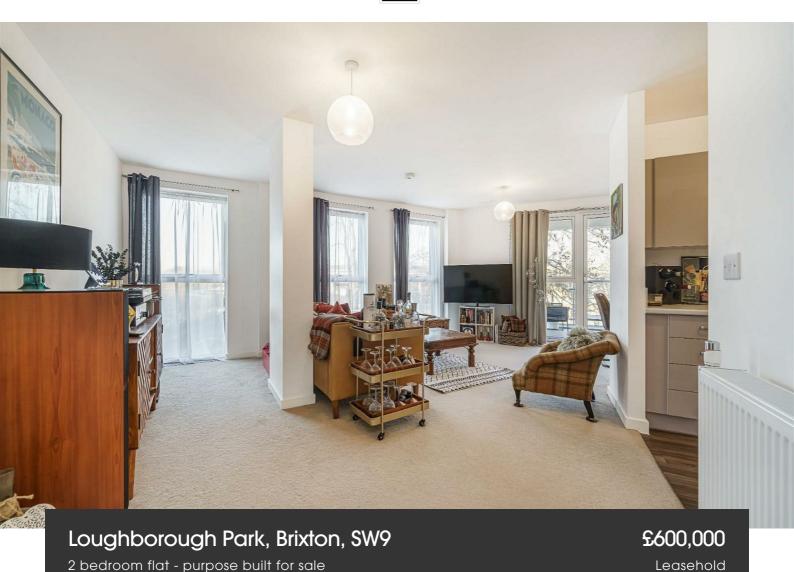

**Property Details** 

The heart of the home at the rear of the flat is the spacious 'L' shaped open-plan reception. The space is flooded with natural light through multiple floor-to-ceiling glass windows as well as glass doors opening out onto the private terrace. Ideal for entertaining guests, hosting dinner parties or simply relaxing within the lounge, dimensions allow for comfortable living within a stylish, modern environment. The kitchen opens out onto the living area and is fully equipped with modern, integrated appliances and plenty of storage space. The two bedrooms are generous doubles, the principal bedroom is particularly appealing, complete with built-in storage and a sleek en-suite bathroom. The second bedroom is perfect for anyone sharing with friends, letting the spare room or as a guest room. A further family bathroom and significant hallway storage complete this brilliant second-floor apartment.

#### **Features**

- Two double bedrooms
- Two bathrooms
- Private terrace
- Secure modern build
- Bright and airy
- Ideally located between Brixton and Herne Hill
- Within easy reach of Brockwell Park
- Manicured communal grounds
- Extremely energy efficient EPC B rating