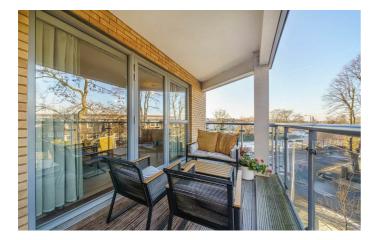

**Property Details** 

The heart of the home at the rear of the flat is the spacious 'L' shaped open-plan reception. The space is flooded with natural light through multiple floor-to-ceiling glass windows as well as glass doors opening out onto the private terrace. Ideal for entertaining guests, hosting dinner parties or simply relaxing within the lounge, dimensions allow for comfortable living within a stylish, modern environment. The kitchen opens out onto the living area and is fully equipped with modern, integrated appliances and plenty of storage space. The two bedrooms are generous doubles, the principal bedroom is particularly appealing, complete with built-in storage and a sleek en-suite bathroom. The second bedroom is perfect for anyone sharing with friends, letting the spare room or as a guest room. A further family bathroom and significant hallway storage complete this brilliant second-floor apartment.

#### **Features**

- Two double bedrooms
- Two bathrooms
- Private terrace
- Secure modern build
- Bright and airy
- Ideally located between Brixton and Herne Hill
- Within easy reach of Brockwell Park
- Manicured communal grounds
- Extremely energy efficient EPC B rating