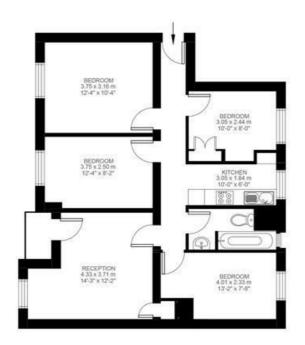

## **Property Details**

Keating Estates are proud to present this superb four bedroom flat located in the popular Stockwell . This flat comprises four equal size bedrooms, modern kitchen, a family sized bathroom, spacious reception room that leads out to a private balcony to enjoy some quiet time outside. Living here you will benefit from excellent transport links, Stockwell Tube Station (Victoria line and Northern Line) is just a twelve minute walk away and in the other direction Clapham North Station and Clapham High Street is just a fifteen minutes away with access to a variety of chained and local restaurants to choose from you'll never have nothing to do in this tremendous location.

## Features

- Separate Kitchen
- Four double bedrooms
- Under a 12 minute walk to Clapham North Tube Station
- Moments away from Larkhall Park
- Under a 14 minute walk to Clapham High Street
- Balcony