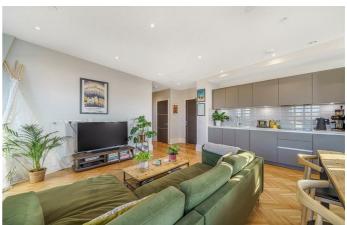

# **Property Details**

Offering almost 650 square feet of immaculately presented space, this beautiful and secure apartment boasts an appealing entertaining space, with high ceilings and parquet flooring, plus the sleekest of modern kitchens complete with integrated appliances and plenty of storage options. The living area is vast with ample room to relax, host and space for a large dining table. This apartment was specifically picked by the current owner because it is one of the few properties in the building with dualaspect windows that flood the apartment with natural light and offer amazing panoramic views from the reception and bedroom. The property benefits from being nestled on the top floor with no neigbours above and this part of the building was newly constructed, so the entire 4th floor was a brand new addition with superior ceiling height, fantastic insulation, and doubled glazed windows throughout, ideal for energy efficiency. The bedroom is appealing and cosy, with a fantastic built-in wardrobe and there is further storage within the entrance hall. In keeping with the rest of the flat, the family-sized bathroom is high-quality and inviting.

# **Features**

- One double bedroom
- Almost 650 square feet of internal space
- Stunning Art-Deco style modern build
- Nestled on the top floor (4 of 4)
- High-end finishes and tasteful design throughout
- · Panoramic city views
- Lift and bike storage
- First stop on the Victoria line, moments from Brixton tube station and Brixton Village
- A short stroll to Brockwell Park
- Chain-free