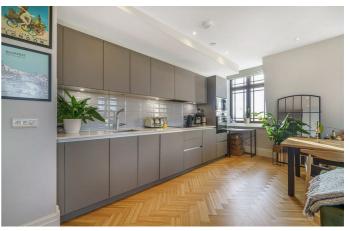

# **Property Details**

Offering almost 650 square feet of immaculately presented space, this beautiful and secure apartment boasts an appealing entertaining space, with high ceilings and parquet flooring, plus the sleekest of modern kitchens complete with integrated appliances and plenty of storage options. The living area is vast with ample room to relax, host and space for a large dining table. This apartment was specifically picked by the current owner because it is one of the few properties in the building with dualaspect windows that flood the apartment with natural light and offer amazing panoramic views from the reception and bedroom. The property benefits from being nestled on the top floor with no neigbours above and this part of the building was newly constructed, so the entire 4th floor was a brand new addition with superior ceiling height, fantastic insulation, and doubled glazed windows throughout, ideal for energy efficiency. The bedroom is appealing and cosy, with a fantastic built-in wardrobe and there is further storage within the entrance hall. In keeping with the rest of the flat, the family-sized bathroom is high-quality and inviting.