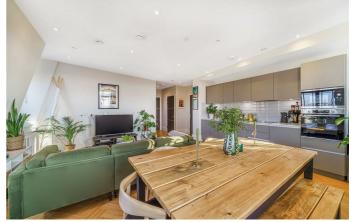

# **Property Details**

Offering almost 650 square feet of immaculately presented space, this beautiful and secure apartment boasts an appealing entertaining space, with high ceilings and parquet flooring, plus the sleekest of modern kitchens complete with integrated appliances and plenty of storage options. The living area is vast with ample room to relax, host and space for a large dining table. This apartment was specifically picked by the current owner because it is one of the few properties in the building with dualaspect windows that flood the apartment with natural light and offer amazing panoramic views from the reception and bedroom. The property benefits from being nestled on the top floor with no neigbours above and this part of the building was newly constructed, so the entire 4th floor was a brand new addition with superior ceiling height, fantastic insulation, and doubled glazed windows throughout, ideal for energy efficiency. The bedroom is appealing and cosy, with a fantastic built-in wardrobe and there is further storage within the entrance hall. In keeping with the rest of the flat, the family-sized bathroom is high-quality and inviting.

# **Features**

- One double bedroom
- Almost 650 square feet of internal space
- Stunning Art-Deco style modern build
- Nestled on the top floor (4 of 4)
- High-end finishes and tasteful design throughout
- · Panoramic city views
- Lift and bike storage
- First stop on the Victoria line, moments from Brixton tube station and Brixton Village
- A short stroll to Brockwell Park
- Chain-free