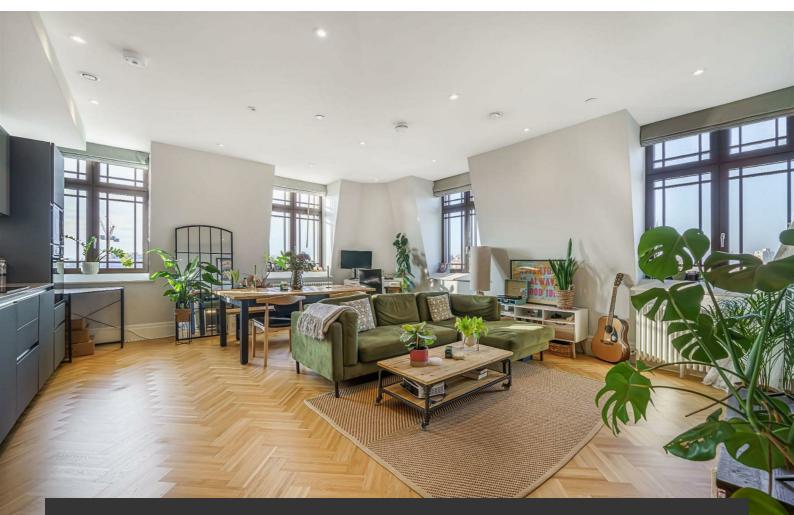

# **Property Details**

Offering almost 650 square feet of immaculately presented space, this beautiful and secure apartment boasts an appealing entertaining space, with high ceilings and parquet flooring, plus the sleekest of modern kitchens complete with integrated appliances and plenty of storage options. The living area is vast with ample room to relax, host and space for a large dining table. This apartment was specifically picked by the current owner because it is one of the few properties in the building with dualaspect windows that flood the apartment with natural light and offer amazing panoramic views from the reception and bedroom. The property benefits from being nestled on the top floor with no neigbours above and this part of the building was newly constructed, so the entire 4th floor was a brand new addition with superior ceiling height, fantastic insulation, and doubled glazed windows throughout, ideal for energy efficiency. The bedroom is appealing and cosy, with a fantastic built-in wardrobe and there is further storage within the entrance hall. In keeping with the rest of the flat, the family-sized bathroom is high-quality and inviting.

# **Features**

- One double bedroom
- Almost 650 square feet of internal space
- Stunning Art-Deco style modern build
- Nestled on the top floor (4 of 4)
- High-end finishes and tasteful design throughout
- · Panoramic city views
- Lift and bike storage
- First stop on the Victoria line, moments from Brixton tube station and Brixton Village
- A short stroll to Brockwell Park
- Chain-free