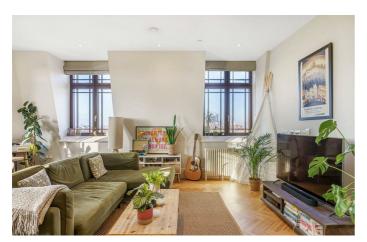

# **Property Details**

Offering almost 650 square feet of immaculately presented space, this beautiful and secure apartment boasts an appealing entertaining space, with high ceilings and parquet flooring, plus the sleekest of modern kitchens complete with integrated appliances and plenty of storage options. The living area is vast with ample room to relax, host and space for a large dining table. This apartment was specifically picked by the current owner because it is one of the few properties in the building with dualaspect windows that flood the apartment with natural light and offer amazing panoramic views from the reception and bedroom. The property benefits from being nestled on the top floor with no neigbours above and this part of the building was newly constructed, so the entire 4th floor was a brand new addition with superior ceiling height, fantastic insulation, and doubled glazed windows throughout, ideal for energy efficiency. The bedroom is appealing and cosy, with a fantastic built-in wardrobe and there is further storage within the entrance hall. In keeping with the rest of the flat, the family-sized bathroom is high-quality and inviting.

# **Features**

- One double bedroom
- Almost 650 square feet of internal space
- Stunning Art-Deco style modern build
- Nestled on the top floor (4 of 4)
- High-end finishes and tasteful design throughout
- · Panoramic city views
- Lift and bike storage
- First stop on the Victoria line, moments from Brixton tube station and Brixton Village
- A short stroll to Brockwell Park
- Chain-free