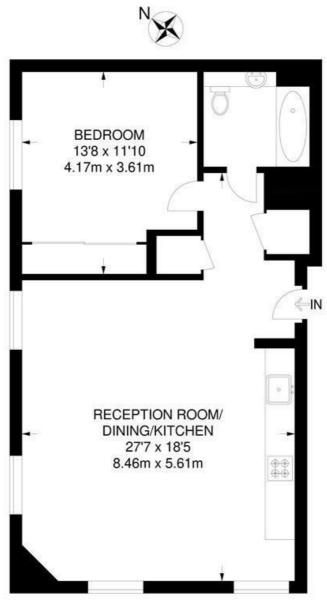

#### Ivor House, SW9 1 Bedroom Flat APPROXIMATE TOTAL INTERNAL AREA: 646 SQ FT / 60 SQ M

FOURTH FLOOR

While we try our very best, floor plans are produced as a guide only and we take no responsibility for the precise accuracy with which any property is represented.