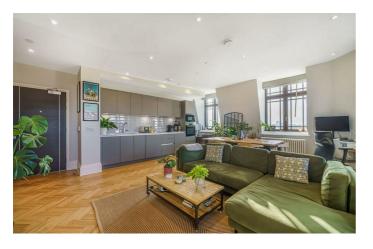

# **Property Details**

Offering almost 650 square feet of immaculately presented space, this beautiful and secure apartment boasts an appealing entertaining space, with high ceilings and parquet flooring, plus the sleekest of modern kitchens complete with integrated appliances and plenty of storage options. The living area is vast with ample room to relax, host and space for a large dining table. This apartment was specifically picked by the current owner because it is one of the few properties in the building with dualaspect windows that flood the apartment with natural light and offer amazing panoramic views from the reception and bedroom. The property benefits from being nestled on the top floor with no neigbours above and this part of the building was newly constructed, so the entire 4th floor was a brand new addition with superior ceiling height, fantastic insulation, and doubled glazed windows throughout, ideal for energy efficiency. The bedroom is appealing and cosy, with a fantastic built-in wardrobe and there is further storage within the entrance hall. In keeping with the rest of the flat, the family-sized bathroom is high-quality and inviting.

# **Features**

- One double bedroom
- Almost 650 square feet of internal space
- Stunning Art-Deco style modern build
- Nestled on the top floor (4 of 4)
- High-end finishes and tasteful design throughout
- · Panoramic city views
- Lift and bike storage
- First stop on the Victoria line, moments from Brixton tube station and Brixton Village
- A short stroll to Brockwell Park
- Chain-free