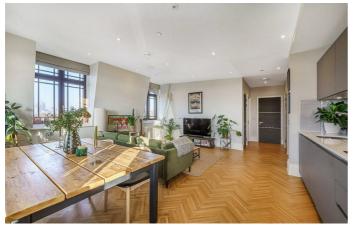

# **Property Details**

Offering almost 650 square feet of immaculately presented space, this beautiful and secure apartment boasts an appealing entertaining space, with high ceilings and parquet flooring, plus the sleekest of modern kitchens complete with integrated appliances and plenty of storage options. The living area is vast with ample room to relax, host and space for a large dining table. This apartment was specifically picked by the current owner because it is one of the few properties in the building with dualaspect windows that flood the apartment with natural light and offer amazing panoramic views from the reception and bedroom. The property benefits from being nestled on the top floor with no neigbours above and this part of the building was newly constructed, so the entire 4th floor was a brand new addition with superior ceiling height, fantastic insulation, and doubled glazed windows throughout, ideal for energy efficiency. The bedroom is appealing and cosy, with a fantastic built-in wardrobe and there is further storage within the entrance hall. In keeping with the rest of the flat, the family-sized bathroom is high-quality and inviting.

# **Features**

- One double bedroom
- Almost 650 square feet of internal space
- Stunning Art-Deco style modern build
- Nestled on the top floor (4 of 4)
- High-end finishes and tasteful design throughout
- · Panoramic city views
- Lift and bike storage
- First stop on the Victoria line, moments from Brixton tube station and Brixton Village
- A short stroll to Brockwell Park
- Chain-free