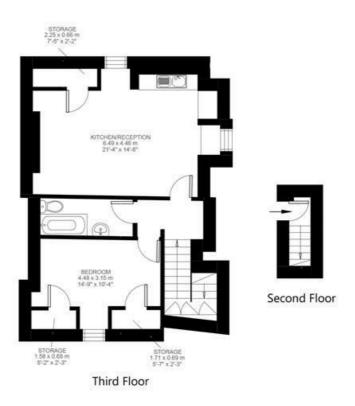

## **Property Details**

1 bedroom flat - conversion for sale

An attractive and spacious one bedroom flat, arranged over the third floor of a handsome period building on the brilliantly located Brixton road. This particular property benefits from an almost equidistant location between Brixton and Stockwell stations, with Clapham High Street also in easy reach. The flat itself comprises a large, bright open-plan reception, complete with a modern and well-equipped kitchen, a spacious bedroom and a contemporary family sized bathroom. The reception room is an ideal space to relax and unwind, cook, dine and entertain guests. The square footage is well utilized throughout with built-in storage and integrated appliances. An appealing and tranquil atmosphere is offered in the bedroom, with further built-in storage and views over the surrounding area. The property also has access to a large communal garden.

#### **Features**

- One bedroom
- Over 540 square feet of internal space

Share of Freehold

- Bright and airy throughout
- Secure, third floor location
- Equidistant between Brixton and Stockwell
- Clapham High Street in easy reach
- Fantastic storage options
- Chain-free
- Share of freehold
- Communal garden