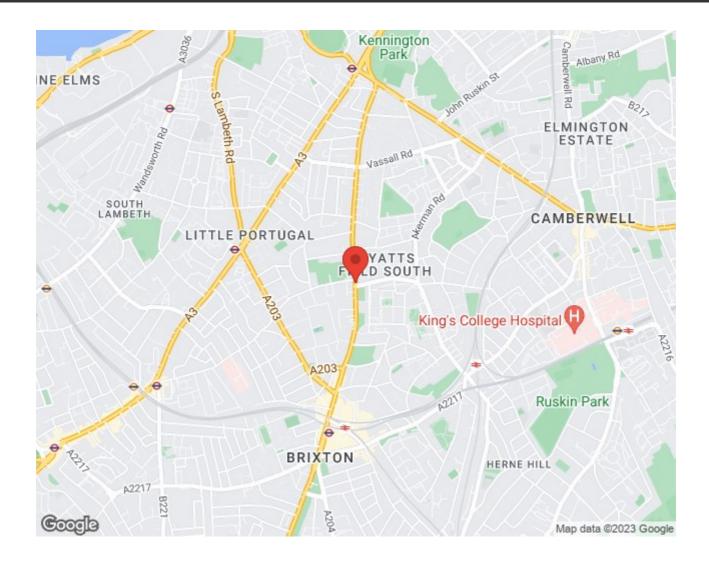

## **Property Details**

1 bedroom flat - conversion for sale

An attractive and spacious one bedroom flat, arranged over the third floor of a handsome period building on the brilliantly located Brixton road. This particular property benefits from an almost equidistant location between Brixton and Stockwell stations, with Clapham High Street also in easy reach. The flat itself comprises a large, bright open-plan reception, complete with a modern and well-equipped kitchen, a spacious bedroom and a contemporary family sized bathroom. The reception room is an ideal space to relax and unwind, cook, dine and entertain guests. The square footage is well utilized throughout with built-in storage and integrated appliances. An appealing and tranquil atmosphere is offered in the bedroom, with further built-in storage and views over the surrounding area. The property also has access to a large communal garden.

#### Brixton Road, SW9

## **Brixton Road**

### Brixton Road, SW9