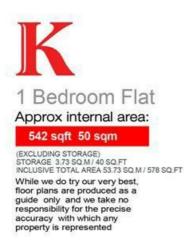

#### **Features**

- One bedroom
- Over 540 square feet of internal space

Share of Freehold

- Bright and airy throughout
- Secure, third floor location
- Equidistant between Brixton and Stockwell
- Clapham High Street in easy reach
- Fantastic storage options
- Chain-free
- Share of freehold
- Communal garden