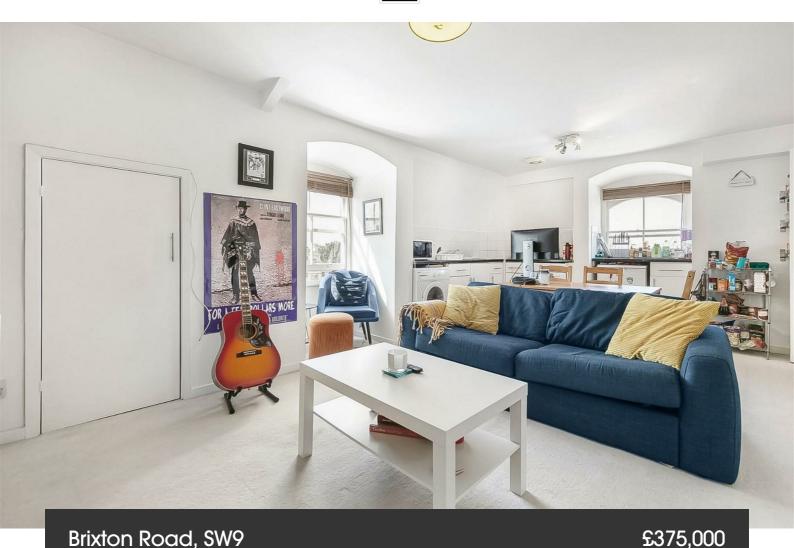

## **Property Details**

1 bedroom flat - conversion for sale

An attractive and spacious one bedroom flat, arranged over the third floor of a handsome period building on the brilliantly located Brixton road. This particular property benefits from an almost equidistant location between Brixton and Stockwell stations, with Clapham High Street also in easy reach. The flat itself comprises a large, bright open-plan reception, complete with a modern and well-equipped kitchen, a spacious bedroom and a contemporary family sized bathroom. The reception room is an ideal space to relax and unwind, cook, dine and entertain guests. The square footage is well utilized throughout with built-in storage and integrated appliances. An appealing and tranquil atmosphere is offered in the bedroom, with further built-in storage and views over the surrounding area. The property also has access to a large communal garden.

#### **Features**

- One bedroom
- Over 540 square feet of internal space

Share of Freehold

- Bright and airy throughout
- Secure, third floor location
- Equidistant between Brixton and Stockwell
- Clapham High Street in easy reach
- Fantastic storage options
- Chain-free
- Share of freehold
- Communal garden