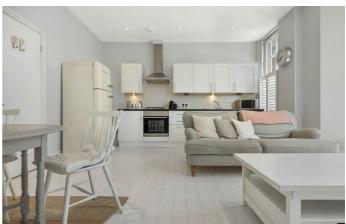

**Property Details** 

Natural light is a reoccurring theme in this property and the open plan living space is no exception, with a large bay window and high ceilings, it's a perfect space for relaxing, dining and entertaining guests. The kitchen is fully equipped, with partially integrated appliances and a smart finish. There is ample space for dining as well as a cosy lounge area. Sitting adjacent to the reception room is a comfortable double bedroom which also benefits from an abundance of light and high ceilings. The second double bedroom is nestled at the rear of the property, quietly overlooking the gardens below. A tasteful, contemporary bathroom completes this lovely property. The property has lovely views from the living area down Trent Road, the building is end of terrace and there aren't any buildings directly opposite, which really adds to the light and airy atmosphere throughout.