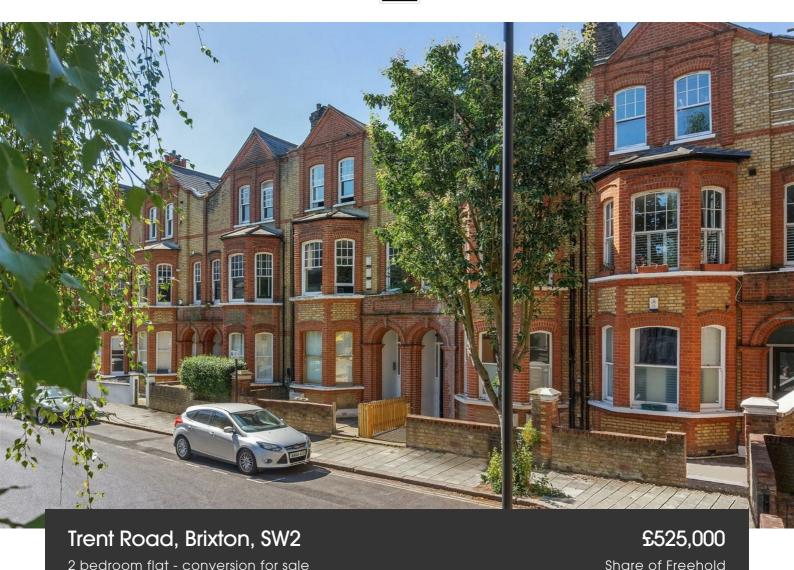

## Trent Road, Brixton, SW2

Trent Road, Brixton, SW2 2 Bedroom Flat

Approximate internal area: 587 sqft 55 sqm

While we do try our very best, floor plans are produced as a guide only and we take no responsibility for the precise accuracy with which any property is represented

**Property Details** 

Natural light is a reoccurring theme in this property and the open plan living space is no exception, with a large bay window and high ceilings, it's a perfect space for relaxing, dining and entertaining guests. The kitchen is fully equipped, with partially integrated appliances and a smart finish. There is ample space for dining as well as a cosy lounge area. Sitting adjacent to the reception room is a comfortable double bedroom which also benefits from an abundance of light and high ceilings. The second double bedroom is nestled at the rear of the property, quietly overlooking the gardens below. A tasteful, contemporary bathroom completes this lovely property. The property has lovely views from the living area down Trent Road, the building is end of terrace and there aren't any buildings directly opposite, which really adds to the light and airy atmosphere throughout.