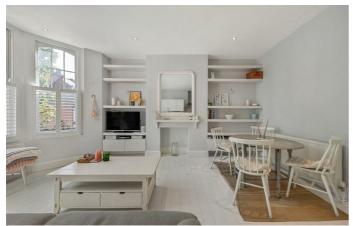

**Property Details** 

Natural light is a reoccurring theme in this property and the open plan living space is no exception, with a large bay window and high ceilings, it's a perfect space for relaxing, dining and entertaining guests. The kitchen is fully equipped, with partially integrated appliances and a smart finish. There is ample space for dining as well as a cosy lounge area. Sitting adjacent to the reception room is a comfortable double bedroom which also benefits from an abundance of light and high ceilings. The second double bedroom is nestled at the rear of the property, quietly overlooking the gardens below. A tasteful, contemporary bathroom completes this lovely property. The property has lovely views from the living area down Trent Road, the building is end of terrace and there aren't any buildings directly opposite, which really adds to the light and airy atmosphere throughout.