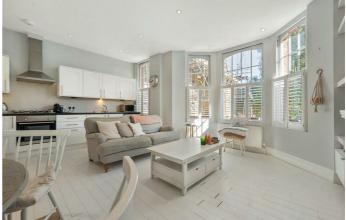

**Property Details** 

Natural light is a reoccurring theme in this property and the open plan living space is no exception, with a large bay window and high ceilings, it's a perfect space for relaxing, dining and entertaining guests. The kitchen is fully equipped, with partially integrated appliances and a smart finish. There is ample space for dining as well as a cosy lounge area. Sitting adjacent to the reception room is a comfortable double bedroom which also benefits from an abundance of light and high ceilings. The second double bedroom is nestled at the rear of the property, quietly overlooking the gardens below. A tasteful, contemporary bathroom completes this lovely property. The property has lovely views from the living area down Trent Road, the building is end of terrace and there aren't any buildings directly opposite, which really adds to the light and airy atmosphere throughout.