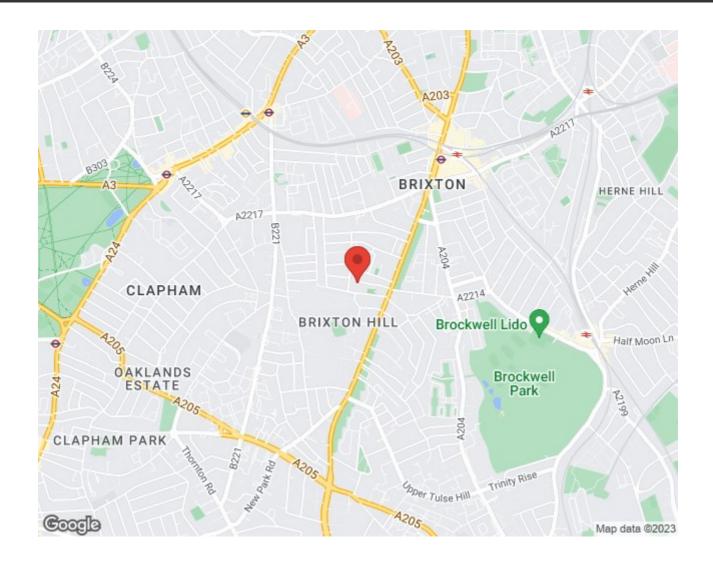

**Property Details** 

Natural light is a reoccurring theme in this property and the open plan living space is no exception, with a large bay window and high ceilings, it's a perfect space for relaxing, dining and entertaining guests. The kitchen is fully equipped, with partially integrated appliances and a smart finish. There is ample space for dining as well as a cosy lounge area. Sitting adjacent to the reception room is a comfortable double bedroom which also benefits from an abundance of light and high ceilings. The second double bedroom is nestled at the rear of the property, quietly overlooking the gardens below. A tasteful, contemporary bathroom completes this lovely property. The property has lovely views from the living area down Trent Road, the building is end of terrace and there aren't any buildings directly opposite, which really adds to the light and airy atmosphere throughout.

## **Features**

- Two double bedrooms
- Victorian conversion
- Bright and airy throughout
- Tasteful, neutral decor
- Fantastic location, minutes from the heart of Brixton
- Local amenities of Brixton Hill close by
- Easy access to the Victoria Line
- Close to Brockwell Park
- Share of freehold
- Chain-free