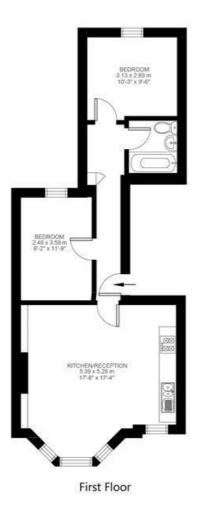

## Trent Road, Brixton, SW2

Trent Road, Brixton, SW2 2 Bedroom Flat

Approximate internal area: 587 sqft 55 sqm

While we do try our very best, floor plans are produced as a guide only and we take no responsibility for the precise accuracy with which any property is represented