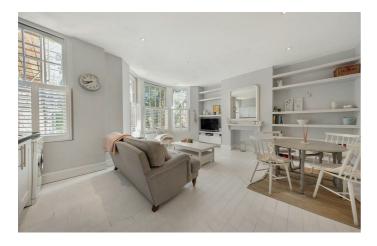

**Property Details** 

Natural light is a reoccurring theme in this property and the open plan living space is no exception, with a large bay window and high ceilings, it's a perfect space for relaxing, dining and entertaining guests. The kitchen is fully equipped, with partially integrated appliances and a smart finish. There is ample space for dining as well as a cosy lounge area. Sitting adjacent to the reception room is a comfortable double bedroom which also benefits from an abundance of light and high ceilings. The second double bedroom is nestled at the rear of the property, quietly overlooking the gardens below. A tasteful, contemporary bathroom completes this lovely property. The property has lovely views from the living area down Trent Road, the building is end of terrace and there aren't any buildings directly opposite, which really adds to the light and airy atmosphere throughout.