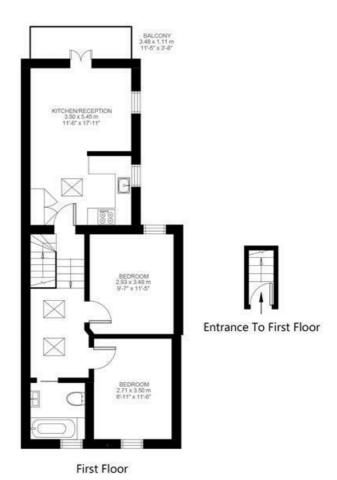

## Lilford Road, Camberwell, SE5

Lilford Road, Lambeth, SE5 2 Bedroom Flat

Approximate internal area: 621 sqft 57 sqm

While we do try our very best, floor plans are produced as a guide only and we take no responsibility for the precise accuracy with which any property is represented.