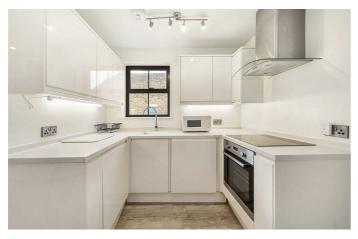

## **Property Details**

This delightful property comprises two well-proportioned double bedrooms, adjacent a family-sized bathroom complete with tasteful finishes and an appealing open-plan reception at the rear. The entertaining space is perfect for relaxing and unwinding, dining and hosting guests, with French doors feeding through to a charming private balcony. The balcony is South-facing and overlooks the green, open spaces of the park behind the house. The kitchen from which the cosy lounge and dining area feeds through from, is sleek and stylish, with modern integrated appliances and plenty of storage. The flat also benefits from a significant hallway space, ideal for use as a home-office or anything else the purchaser may require.