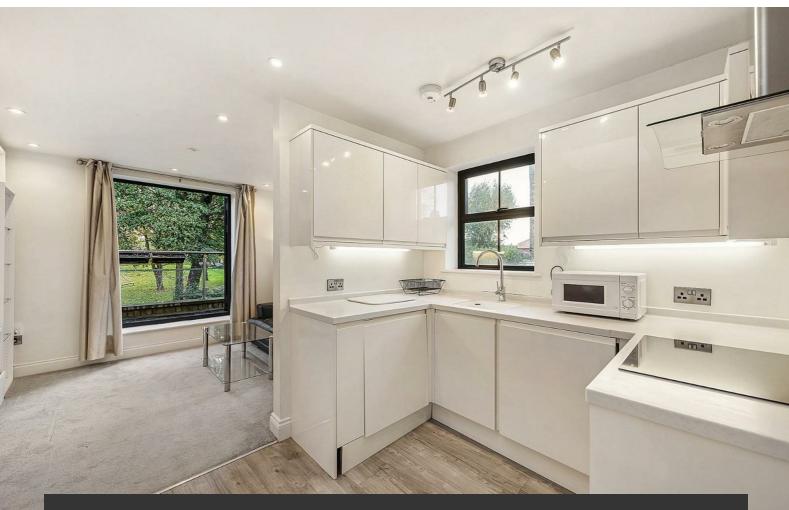

## **Property Details**

This delightful property comprises two well-proportioned double bedrooms, adjacent a family-sized bathroom complete with tasteful finishes and an appealing open-plan reception at the rear. The entertaining space is perfect for relaxing and unwinding, dining and hosting guests, with French doors feeding through to a charming private balcony. The balcony is South-facing and overlooks the green, open spaces of the park behind the house. The kitchen from which the cosy lounge and dining area feeds through from, is sleek and stylish, with modern integrated appliances and plenty of storage. The flat also benefits from a significant hallway space, ideal for use as a home-office or anything else the purchaser may require.