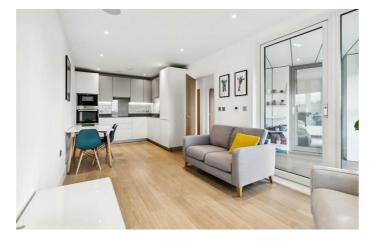

# **Property Details**

A pristine one bedroom penthouse flat within a luxury modern development, situated in the heart of Brixton. Tucked away a-top this popular secure development, the flat offers views across the skyline and an unrivalled location. Flooded with light from large-pane windows, glazed to the highest modern energy standards, the open plan living space boasts a large living area, ample room to dine and a stylish modern kitchen complete with integrated appliances. The bright and airy bedroom is a comfortable double with built-in wardrobes and large windows. Accessed from both reception and bedroom the private covered terrace offers the perfect place to drink in the view with friends all year round. The penthouse offers a spacious luxury bathroom and added storage in the form of deep hallway cupboards. Benefitting from under floor heating and built in speakers this sociable and secure penthouse would make a fantastic first home for the eco-conscious purchaser, complete with access to a communal garden and secure bike storage.