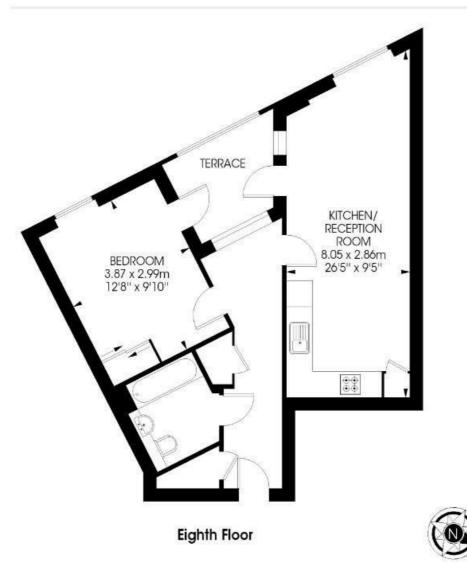

## Stockwell Park Walk, SW9 1 bedroom flat

Approximate internal area:

517 sqft / 48 sqm

While we try our very best, floor plans are produced as a guide only and we take no responsibility for the precise accuracy with which any property is represented.