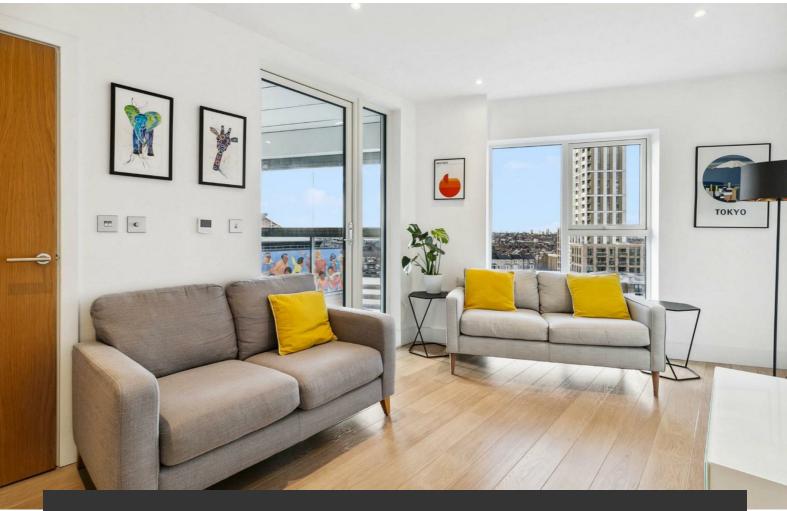

# **Property Details**

A pristine one bedroom penthouse flat within a luxury modern development, situated in the heart of Brixton. Tucked away a-top this popular secure development, the flat offers views across the skyline and an unrivalled location. Flooded with light from large-pane windows, glazed to the highest modern energy standards, the open plan living space boasts a large living area, ample room to dine and a stylish modern kitchen complete with integrated appliances. The bright and airy bedroom is a comfortable double with built-in wardrobes and large windows. Accessed from both reception and bedroom the private covered terrace offers the perfect place to drink in the view with friends all year round. The penthouse offers a spacious luxury bathroom and added storage in the form of deep hallway cupboards. Benefitting from under floor heating and built in speakers this sociable and secure penthouse would make a fantastic first home for the eco-conscious purchaser, complete with access to a communal garden and secure bike storage.

#### **Features**

- One bedroom
- Penthouse apartment
- Private terrace
- Secure modern development
- · Bright and airy
- Bike storage
- · Communal gardens
- Central location
- Brixton and Stockwell Stations
- Chain-free