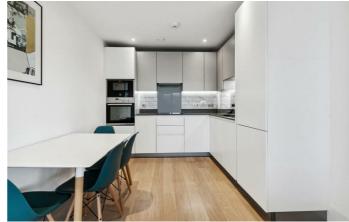

# **Property Details**

A pristine one bedroom penthouse flat within a luxury modern development, situated in the heart of Brixton. Tucked away a-top this popular secure development, the flat offers views across the skyline and an unrivalled location. Flooded with light from large-pane windows, glazed to the highest modern energy standards, the open plan living space boasts a large living area, ample room to dine and a stylish modern kitchen complete with integrated appliances. The bright and airy bedroom is a comfortable double with built-in wardrobes and large windows. Accessed from both reception and bedroom the private covered terrace offers the perfect place to drink in the view with friends all year round. The penthouse offers a spacious luxury bathroom and added storage in the form of deep hallway cupboards. Benefitting from under floor heating and built in speakers this sociable and secure penthouse would make a fantastic first home for the eco-conscious purchaser, complete with access to a communal garden and secure bike storage.