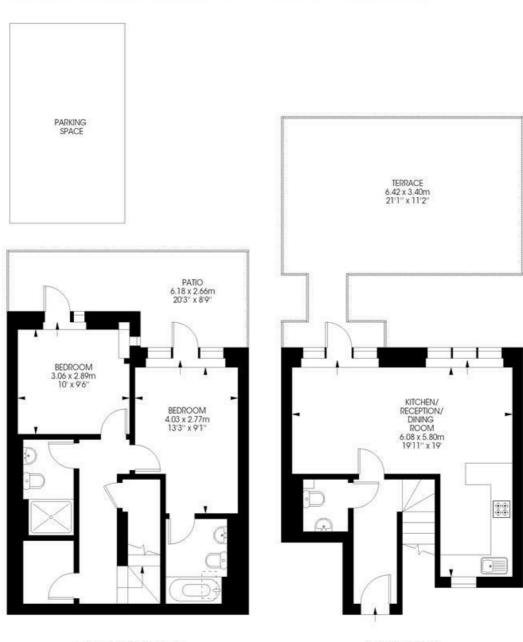

#### Gerards Place Clapham, SW4 2 bedroom flat

Approximate internal area:

840 sqft / 78 sqm

While we try our very best, floor plans are produced as a guide only and we take no responsibility for the precise accuracy with which any property is represented.