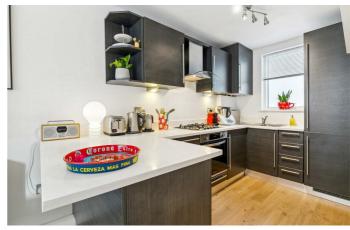

## **Property Details**

The ground floor of this peaceful and delightfully arranged home comprises an 'L' shaped open plan reception. Floor-to-ceiling windows spanning the width of the room flood the space with natural light, with access out onto the initial garden. The room is perfect for entertaining guests and relaxing in privacy, with plenty of space to dine and complete with a stylish, modern and integrated kitchen offering plenty of storage options and an appealing breakfast bar. With access to private outside space being more important than ever, this garden is spacious and ideal for hosting in the warmer months, dining al-fresco. There is also a conveniently located cloakroom at the entrance on this floor. Secluded and quiet, the two double bedrooms are set over the lower floor, both offering delightful atmospheres with access out onto a private patio, allowing fresh air and sunlight to stream into the sleeping spaces. There is generous storage within the hallway, ideal for all those items unused on a regular basis and two sleek modern bathrooms complete the property.

#### **Features**

- Two double bedrooms
- Two bathrooms and a separate cloakroom
- Two private outside spaces
- Split-level
- Almost 850 square feet of internal space
- Private designated parking
- Secure, gated and set-back from the road
- Stylish, modern design
- Fantastic location a short walk from Clapham and Brixton High Streets
- Share of freehold