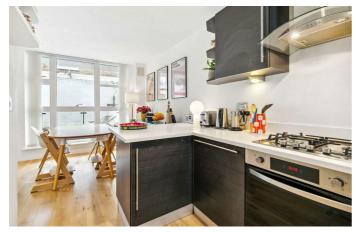

## **Property Details**

The ground floor of this peaceful and delightfully arranged home comprises an 'L' shaped open plan reception. Floor-to-ceiling windows spanning the width of the room flood the space with natural light, with access out onto the initial garden. The room is perfect for entertaining guests and relaxing in privacy, with plenty of space to dine and complete with a stylish, modern and integrated kitchen offering plenty of storage options and an appealing breakfast bar. With access to private outside space being more important than ever, this garden is spacious and ideal for hosting in the warmer months, dining al-fresco. There is also a conveniently located cloakroom at the entrance on this floor. Secluded and quiet, the two double bedrooms are set over the lower floor, both offering delightful atmospheres with access out onto a private patio, allowing fresh air and sunlight to stream into the sleeping spaces. There is generous storage within the hallway, ideal for all those items unused on a regular basis and two sleek modern bathrooms complete the property.

#### **Features**

- Two double bedrooms
- Two bathrooms and a separate cloakroom
- Two private outside spaces
- Split-level
- Almost 850 square feet of internal space
- Private designated parking
- Secure, gated and set-back from the road
- Stylish, modern design
- Fantastic location a short walk from Clapham and Brixton High Streets
- Share of freehold