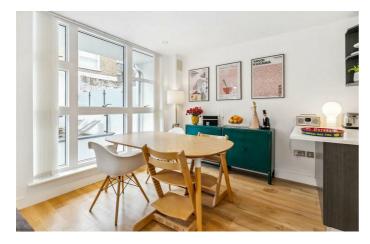

## **Property Details**

The ground floor of this peaceful and delightfully arranged home comprises an 'L' shaped open plan reception. Floor-to-ceiling windows spanning the width of the room flood the space with natural light, with access out onto the initial garden. The room is perfect for entertaining guests and relaxing in privacy, with plenty of space to dine and complete with a stylish, modern and integrated kitchen offering plenty of storage options and an appealing breakfast bar. With access to private outside space being more important than ever, this garden is spacious and ideal for hosting in the warmer months, dining al-fresco. There is also a conveniently located cloakroom at the entrance on this floor. Secluded and quiet, the two double bedrooms are set over the lower floor, both offering delightful atmospheres with access out onto a private patio, allowing fresh air and sunlight to stream into the sleeping spaces. There is generous storage within the hallway, ideal for all those items unused on a regular basis and two sleek modern bathrooms complete the property.

#### **Features**

- Two double bedrooms
- Two bathrooms and a separate cloakroom
- Two private outside spaces
- Split-level
- Almost 850 square feet of internal space
- Private designated parking
- Secure, gated and set-back from the road
- Stylish, modern design
- Fantastic location a short walk from Clapham and Brixton High Streets
- Share of freehold