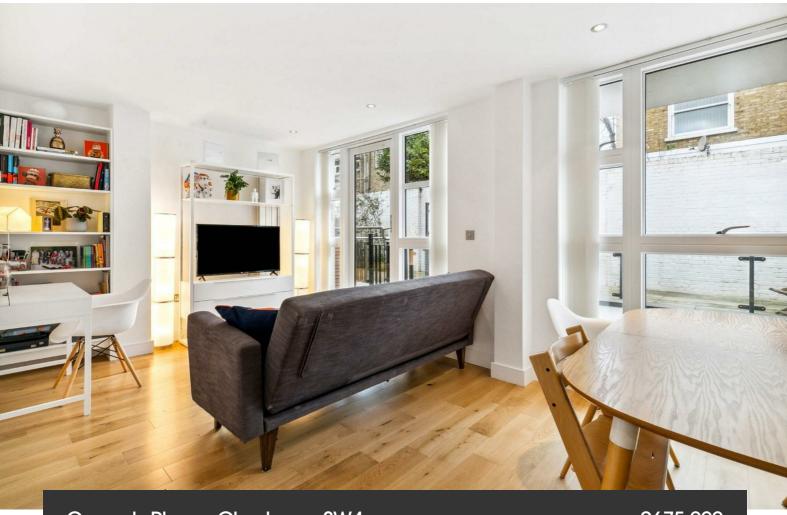

## **Property Details**

The ground floor of this peaceful and delightfully arranged home comprises an 'L' shaped open plan reception. Floor-to-ceiling windows spanning the width of the room flood the space with natural light, with access out onto the initial garden. The room is perfect for entertaining guests and relaxing in privacy, with plenty of space to dine and complete with a stylish, modern and integrated kitchen offering plenty of storage options and an appealing breakfast bar. With access to private outside space being more important than ever, this garden is spacious and ideal for hosting in the warmer months, dining al-fresco. There is also a conveniently located cloakroom at the entrance on this floor. Secluded and quiet, the two double bedrooms are set over the lower floor, both offering delightful atmospheres with access out onto a private patio, allowing fresh air and sunlight to stream into the sleeping spaces. There is generous storage within the hallway, ideal for all those items unused on a regular basis and two sleek modern bathrooms complete the property.

#### **Features**

- Two double bedrooms
- Two bathrooms and a separate cloakroom
- Two private outside spaces
- Split-level
- Almost 850 square feet of internal space
- Private designated parking
- Secure, gated and set-back from the road
- Stylish, modern design
- Fantastic location a short walk from Clapham and Brixton High Streets
- Share of freehold