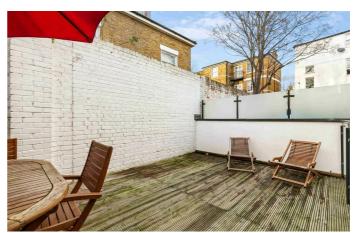

## **Property Details**

The ground floor of this peaceful and delightfully arranged home comprises an 'L' shaped open plan reception. Floor-to-ceiling windows spanning the width of the room flood the space with natural light, with access out onto the initial garden. The room is perfect for entertaining guests and relaxing in privacy, with plenty of space to dine and complete with a stylish, modern and integrated kitchen offering plenty of storage options and an appealing breakfast bar. With access to private outside space being more important than ever, this garden is spacious and ideal for hosting in the warmer months, dining al-fresco. There is also a conveniently located cloakroom at the entrance on this floor. Secluded and quiet, the two double bedrooms are set over the lower floor, both offering delightful atmospheres with access out onto a private patio, allowing fresh air and sunlight to stream into the sleeping spaces. There is generous storage within the hallway, ideal for all those items unused on a regular basis and two sleek modern bathrooms complete the property.

#### **Features**

- Two double bedrooms
- Two bathrooms and a separate cloakroom
- Two private outside spaces
- Split-level
- Almost 850 square feet of internal space
- Private designated parking
- Secure, gated and set-back from the road
- Stylish, modern design
- Fantastic location a short walk from Clapham and Brixton High Streets
- Share of freehold