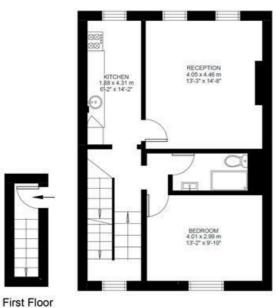

## **Property Details**

A newly refurbished split level two bedroom Victorian Conversion flat right in the heart of thriving, bustling Brixton. You can't beat the location being within three minutes walking distance to both Brixton stations and just around the corner from the foodie mecca of Pop Brixton, Market Row, and Brixton Village. The flat is split into two levels the first level boasts a spacious reception room with space for a dining area perfect for entertaining guests, a separate modern kitchen and the first double bedroom with built-in wardrobe space and a modern sleek shower room. On the second level, space is the other large double bedroom. It has three huge skylights flooding the room with natural light.

#### Gresham Road, Brixton, SW9

While we do try our very best, floor plans are produced as a guide only and we take no responsibility for the precise accuracy with which any property is represented