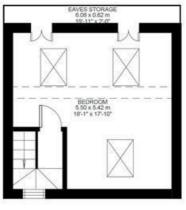

## **Property Details**

A newly refurbished split level two bedroom Victorian Conversion flat right in the heart of thriving, bustling Brixton. You can't beat the location being within three minutes walking distance to both Brixton stations and just around the corner from the foodie mecca of Pop Brixton, Market Row, and Brixton Village. The flat is split into two levels the first level boasts a spacious reception room with space for a dining area perfect for entertaining guests, a separate modern kitchen and the first double bedroom with built-in wardrobe space and a modern sleek shower room. On the second level, space is the other large double bedroom. It has three huge skylights flooding the room with natural light.

#### Gresham Road, Brixton, SW9

While we do try our very best, floor plans are produced as a guide only and we take no responsibility for the precise accuracy with which any property is represented