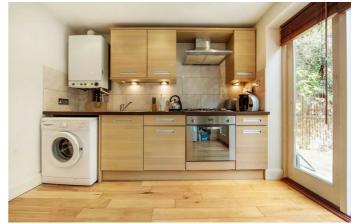

## **Property Details**

This is a great two bedroom flat in a perfect location only seven minutes from Wandsworth Road overground station and around a ten minute walk to Clapham Common tube station. The flat itself comprises of a large, modern, open plan kitchen and reception room which opens out onto a courtyard garden ideal for entertaining in the summer months - and also allowing heaps of natural light to enter the property. Both bedrooms are good sized doubles. One comes complete with an en-suite bathroom and the other is adjacent to the second bathroom making this a perfect flat for a couple of professional sharers. The property also includes a basement for extra storage.

## **Furnished**

• Private garden

**Features** 

- Victorian conversion
- Around a 7 minute walk to Clapham Common
- Around a 10 minute walk to Clapham Common underground
- Two bedrooms
- Two bathrooms
- · Open plan kitchen and reception