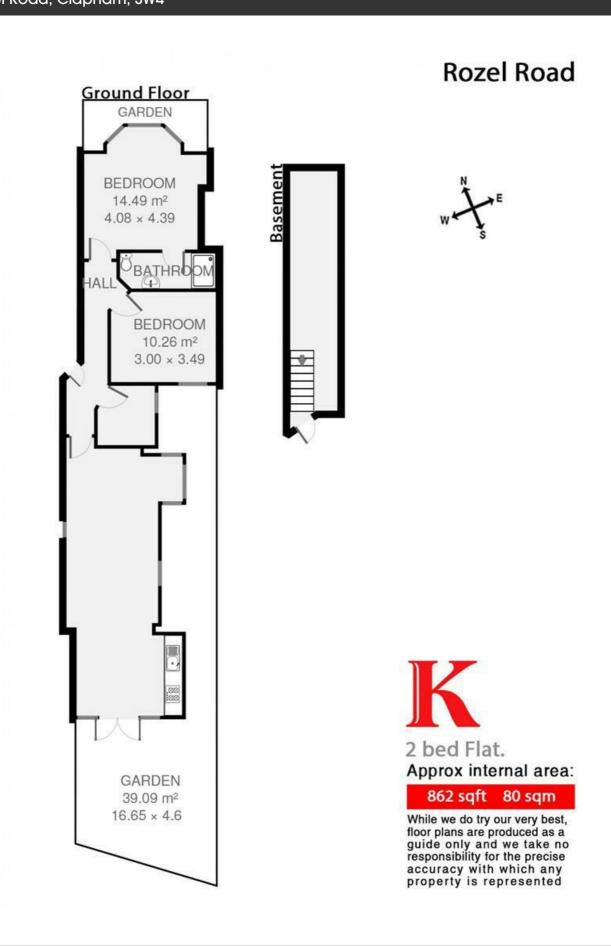

## **Property Details**

This is a great two bedroom flat in a perfect location only seven minutes from Wandsworth Road overground station and around a ten minute walk to Clapham Common tube station. The flat itself comprises of a large, modern, open plan kitchen and reception room which opens out onto a courtyard garden ideal for entertaining in the summer months - and also allowing heaps of natural light to enter the property. Both bedrooms are good sized doubles. One comes complete with an en-suite bathroom and the other is adjacent to the second bathroom making this a perfect flat for a couple of professional sharers. The property also includes a basement for extra storage.

## **Furnished**

• Private garden

**Features** 

- Victorian conversion
- Around a 7 minute walk to Clapham Common
- Around a 10 minute walk to Clapham Common underground
- Two bedrooms
- Two bathrooms
- · Open plan kitchen and reception