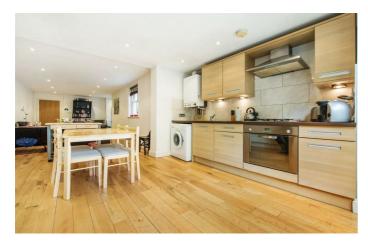

## **Property Details**

This is a great two bedroom flat in a perfect location only seven minutes from Wandsworth Road overground station and around a ten minute walk to Clapham Common tube station. The flat itself comprises of a large, modern, open plan kitchen and reception room which opens out onto a courtyard garden ideal for entertaining in the summer months - and also allowing heaps of natural light to enter the property. Both bedrooms are good sized doubles. One comes complete with an en-suite bathroom and the other is adjacent to the second bathroom making this a perfect flat for a couple of professional sharers. The property also includes a basement for extra storage.

## **Furnished**

• Private garden

**Features** 

- Victorian conversion
- Around a 7 minute walk to Clapham Common
- Around a 10 minute walk to Clapham Common underground
- Two bedrooms
- Two bathrooms
- · Open plan kitchen and reception