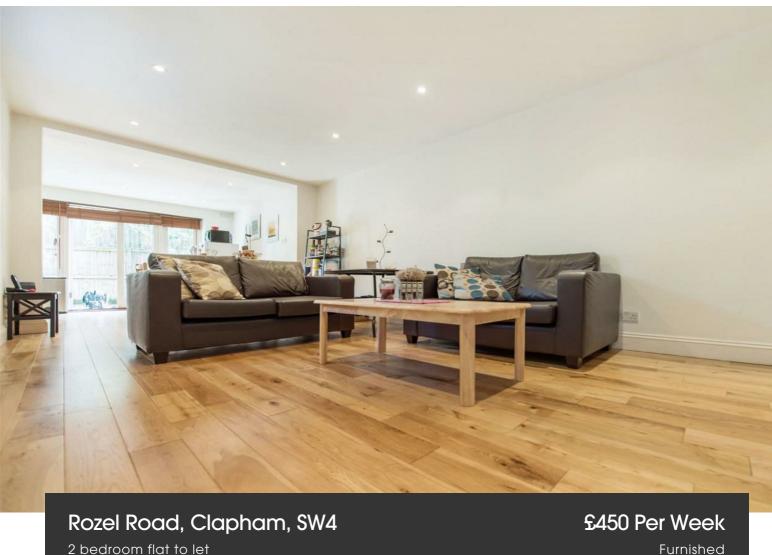

## **Property Details**

This is a great two bedroom flat in a perfect location only seven minutes from Wandsworth Road overground station and around a ten minute walk to Clapham Common tube station. The flat itself comprises of a large, modern, open plan kitchen and reception room which opens out onto a courtyard garden ideal for entertaining in the summer months - and also allowing heaps of natural light to enter the property. Both bedrooms are good sized doubles. One comes complete with an en-suite bathroom and the other is adjacent to the second bathroom making this a perfect flat for a couple of professional sharers. The property also includes a basement for extra storage.

## **Furnished**

• Private garden

**Features** 

- Victorian conversion
- Around a 7 minute walk to Clapham Common
- Around a 10 minute walk to Clapham Common underground
- Two bedrooms
- Two bathrooms
- · Open plan kitchen and reception

## Rozel Road, Clapham, SW4