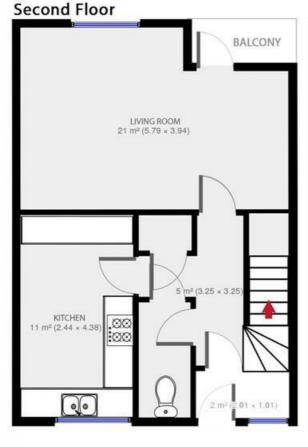

#### Approx internal area:

#### 850 sqft 79 sqm

While we do try our very best, floor plans are produced as a guide only and we take no responsibility for the precise accuracy with which any property is represented

Third Floor