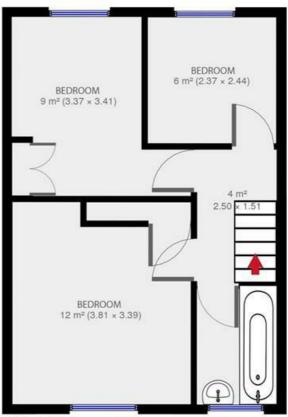

#### Approx internal area:

#### 850 sqft 79 sqm

While we do try our very best, floor plans are produced as a guide only and we take no responsibility for the precise accuracy with which any property is represented

Third Floor