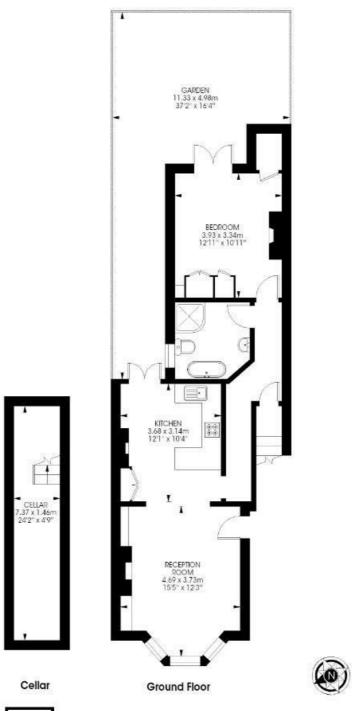

#### Cotherstone Road, SW2 1 bedroom flat

Approximate internal area:

732 sqft / 68 sqm

While we try our very best, floor plans are produced as a guide only and we take no responsibility for the precise accuracy with which any property is represented.