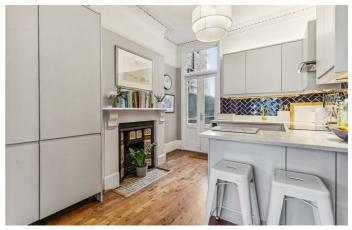

# **Property Details**

An exceptional example of a one bedroom Victorian garden flat, located on a peaceful and sleepy street. The property has been beautifully presented by the current owners, with a mix of characterful features and contemporary design. Boasting separate reception room, sleek, modern kitchen and a peaceful double bedroom. A truly tranquil and appealing space to relax and unwind, complete with your own secluded, South East facing garden. Subject to the necessary permissions, there is the opportunity to convert this charming home into a two bedroom property by extending into the side-return for which the current owners have planning consent. The area is highly sought after for its neighbourly charm, created by the green spaces of Holmewood Gardens and proximity to Brixton, Streatham Hill and Clapham. Streatham Hill station is a twelve-minute walk with direct trains into Clapham Junction, Victoria and London Bridge. Within an eighteen minute walk, you reach the centre of Brixton and Clapham Common is twenty-one minutes away.

## **Features**

- One double bedroom
- Planning permission granted for conversion into two bedrooms
- Victorian conversion
- Over 730 square feet of internal space
- Private garden
- Characterful features and ample storage
- Share of freehold
- Easy access to Brixton, Clapham, Streatham and Balham
- Fantastic transport links
- Amenities of Brixton Hill on the doorstep