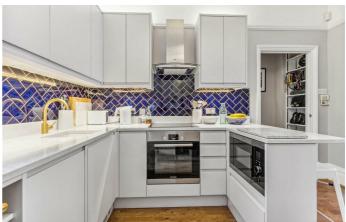

# **Property Details**

An exceptional example of a one bedroom Victorian garden flat, located on a peaceful and sleepy street. The property has been beautifully presented by the current owners, with a mix of characterful features and contemporary design. Boasting separate reception room, sleek, modern kitchen and a peaceful double bedroom. A truly tranquil and appealing space to relax and unwind, complete with your own secluded, South East facing garden. Subject to the necessary permissions, there is the opportunity to convert this charming home into a two bedroom property by extending into the side-return for which the current owners have planning consent. The area is highly sought after for its neighbourly charm, created by the green spaces of Holmewood Gardens and proximity to Brixton, Streatham Hill and Clapham. Streatham Hill station is a twelve-minute walk with direct trains into Clapham Junction, Victoria and London Bridge. Within an eighteen minute walk, you reach the centre of Brixton and Clapham Common is twenty-one minutes away.

## **Features**

- One double bedroom
- Planning permission granted for conversion into two bedrooms
- Victorian conversion
- Over 730 square feet of internal space
- Private garden
- Characterful features and ample storage
- Share of freehold
- Easy access to Brixton, Clapham, Streatham and Balham
- Fantastic transport links
- Amenities of Brixton Hill on the doorstep