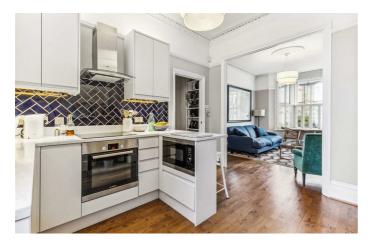

# **Property Details**

An exceptional example of a one bedroom Victorian garden flat, located on a peaceful and sleepy street. The property has been beautifully presented by the current owners, with a mix of characterful features and contemporary design. Boasting separate reception room, sleek, modern kitchen and a peaceful double bedroom. A truly tranquil and appealing space to relax and unwind, complete with your own secluded, South East facing garden. Subject to the necessary permissions, there is the opportunity to convert this charming home into a two bedroom property by extending into the side-return for which the current owners have planning consent. The area is highly sought after for its neighbourly charm, created by the green spaces of Holmewood Gardens and proximity to Brixton, Streatham Hill and Clapham. Streatham Hill station is a twelve-minute walk with direct trains into Clapham Junction, Victoria and London Bridge. Within an eighteen minute walk, you reach the centre of Brixton and Clapham Common is twenty-one minutes away.

## **Features**

- One double bedroom
- Planning permission granted for conversion into two bedrooms
- Victorian conversion
- Over 730 square feet of internal space
- Private garden
- Characterful features and ample storage
- Share of freehold
- Easy access to Brixton, Clapham, Streatham and Balham
- Fantastic transport links
- Amenities of Brixton Hill on the doorstep