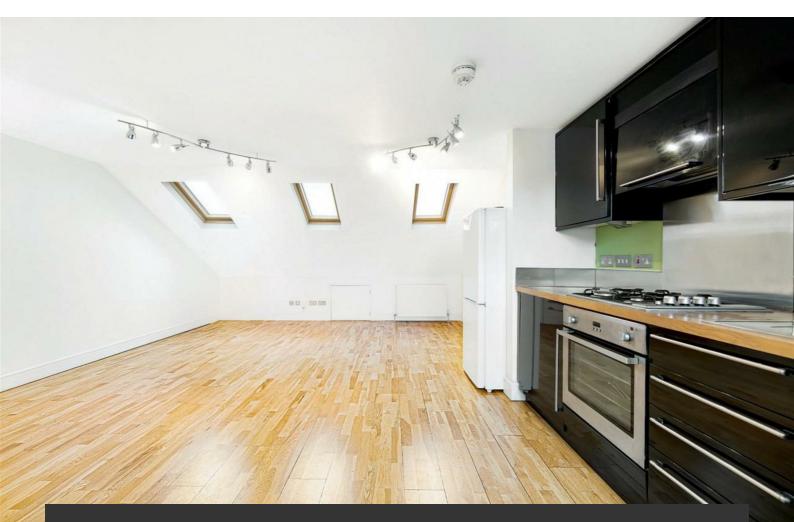

## **Property Details**

A wonderfully bright, split-level, one double bedroom flat, perfectly nestled between Clapham (5 mins), Brixton (9 mins) and Stockwell (10 mins). With over 570 square feet of internal living space, this delightful top floor split level flat will appeal to purchasers looking to buy in all three of these sought-after locations. The property comprises an open-plan reception kitchen, a contemporary bathroom, a comfortable double bedroom and ample built-in storage. A neutral blank canvas, ideal for anyone looking to move into a new property hassle free and stamp their own mark over time. Chain-free.

### Features

- Chain free
- Victorian
- Bright and airy throughout
- Sought after location

Council tax band C EPC rating C (69)