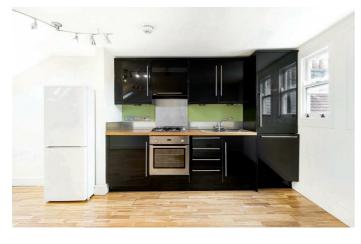

## **Property Details**

A wonderfully bright, split-level, one double bedroom flat, perfectly nestled between Clapham (5 mins), Brixton (9 mins) and Stockwell (10 mins). With over 570 square feet of internal living space, this delightful top floor split level flat will appeal to purchasers looking to buy in all three of these sought-after locations. The property comprises an open-plan reception kitchen, a contemporary bathroom, a comfortable double bedroom and ample built-in storage. A neutral blank canvas, ideal for anyone looking to move into a new property hassle free and stamp their own mark over time. Chain-free.

### Features

- Chain free
- Victorian
- Bright and airy throughout
- Sought after location

Council tax band C EPC rating C (69)