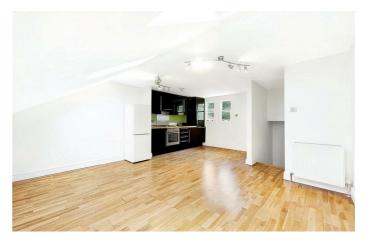

## **Property Details**

A wonderfully bright, split-level, one double bedroom flat, perfectly nestled between Clapham (5 mins), Brixton (9 mins) and Stockwell (10 mins). With over 570 square feet of internal living space, this delightful top floor split level flat will appeal to purchasers looking to buy in all three of these sought-after locations. The property comprises an open-plan reception kitchen, a contemporary bathroom, a comfortable double bedroom and ample built-in storage. A neutral blank canvas, ideal for anyone looking to move into a new property hassle free and stamp their own mark over time. Chain-free.

### Features

- Chain free
- Victorian
- Bright and airy throughout
- Sought after location

Council tax band C EPC rating C (69)