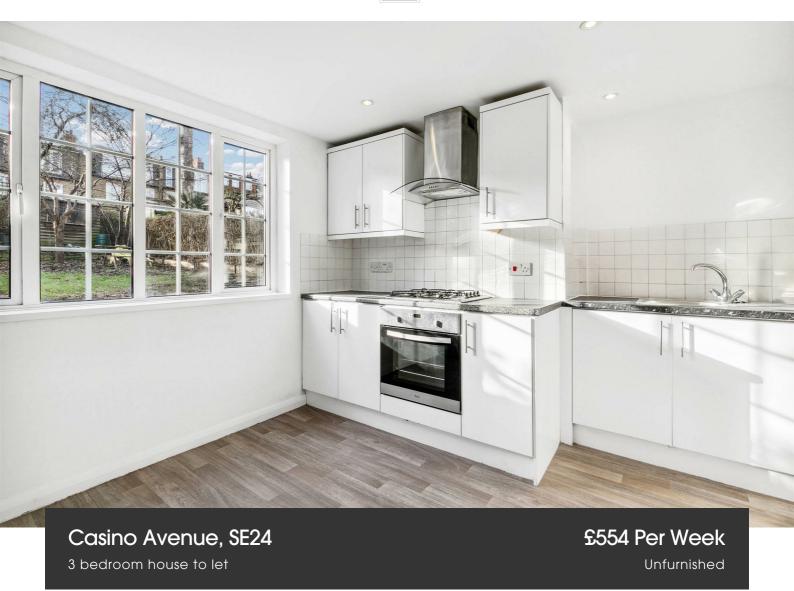

## **Property Details**

\*\*NO HMO\*\* This brilliant, three bedroom family cottage has just recently been fully refurbished throughout. The refurb included fitting a new kitchen, bathroom, downstairs WC, new double glazing, flooring and decorating throughout which makes it perfect for a young family or two professional sharers to take up occupancy straight away! Casino Avenue falls within Charter School catchment area making this a popular location with families in the area and with the huge, private rear garden it is perfect for outdoor fun and exercise for the kids.

On the ground floor you will find the brand new kitchen which is separate from the spacious reception room as well as a utility area and downs stairs WC. Up one flights of stairs you will find two rather spacious double bedrooms and a single or study as well as the newly fitted family bathroom. This is a great opportunity for a family or two sharers who are looking for extra space with a garden to enjoy the upcoming summer!

### **Features**

- Charter School catchment
- Families or max two sharers
- Two Doubles and a study/single
- Huge private garden
- New kitchen
- New bathroom
- Fully refurbished

Council tax band D EPC rating D (63)