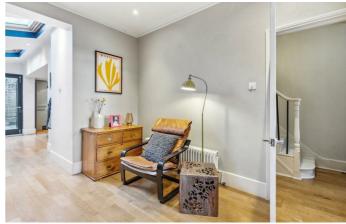

### **Property Details**

The ground floor is perfect for entertaining, hosting family and guests. The dual-aspect reception is a warm, bright and appealing space, with high ceilings, feature fireplaces and a large bay window. The living space flows through to an extended kitchen diner at the rear, complete with multiple skylights, all you need in terms of mod cons and ample room for a large dining table. The private rear garden is a low-maintenance suntrap, perfect for savouring the warmer months of the year. The ground floor further offers a convenient WC and a study/work-from-home area. The first and second floors of the home provide four comfortable double bedrooms. The principal 'loft-style' room is particularly appealing; vaulted ceilings, flooded with natural light and boasting a beautifully finished en-suite bathroom and significant storage options. Two further generous bedrooms sit on the floor below and the fourth, still a comfortable double that could also easily be repurposed to suit the needs of the purchaser. A second, family-sized bathroom serves the bedrooms on the first floor, completing this delightful period property.