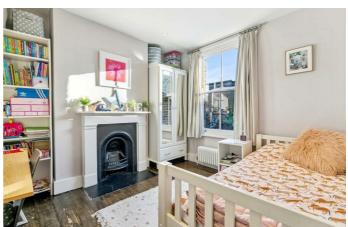

### **Property Details**

The ground floor is perfect for entertaining, hosting family and guests. The dual-aspect reception is a warm, bright and appealing space, with high ceilings, feature fireplaces and a large bay window. The living space flows through to an extended kitchen diner at the rear, complete with multiple skylights, all you need in terms of mod cons and ample room for a large dining table. The private rear garden is a low-maintenance suntrap, perfect for savouring the warmer months of the year. The ground floor further offers a convenient WC and a study/work-from-home area. The first and second floors of the home provide four comfortable double bedrooms. The principal 'loft-style' room is particularly appealing; vaulted ceilings, flooded with natural light and boasting a beautifully finished en-suite bathroom and significant storage options. Two further generous bedrooms sit on the floor below and the fourth, still a comfortable double that could also easily be repurposed to suit the needs of the purchaser. A second, family-sized bathroom serves the bedrooms on the first floor, completing this delightful period property.

#### **Features**

- Four double bedrooms
- Private, predominantly South-facing garden
- Over 1400 square feet of internal space
- Two bathrooms plus a WC
- A mix of contemporary design and characterful features
- Beautifully bright and airy throughout
- Sought-after location between
  Brixton and Herne Hill town centres
- Brockwell Park in minutes
- Freehold