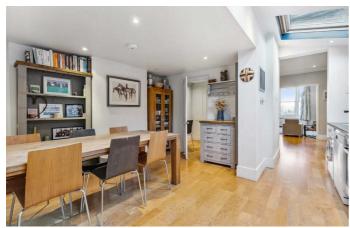

### **Property Details**

The ground floor is perfect for entertaining, hosting family and guests. The dual-aspect reception is a warm, bright and appealing space, with high ceilings, feature fireplaces and a large bay window. The living space flows through to an extended kitchen diner at the rear, complete with multiple skylights, all you need in terms of mod cons and ample room for a large dining table. The private rear garden is a low-maintenance suntrap, perfect for savouring the warmer months of the year. The ground floor further offers a convenient WC and a study/work-from-home area. The first and second floors of the home provide four comfortable double bedrooms. The principal 'loft-style' room is particularly appealing; vaulted ceilings, flooded with natural light and boasting a beautifully finished en-suite bathroom and significant storage options. Two further generous bedrooms sit on the floor below and the fourth, still a comfortable double that could also easily be repurposed to suit the needs of the purchaser. A second, family-sized bathroom serves the bedrooms on the first floor, completing this delightful period property.