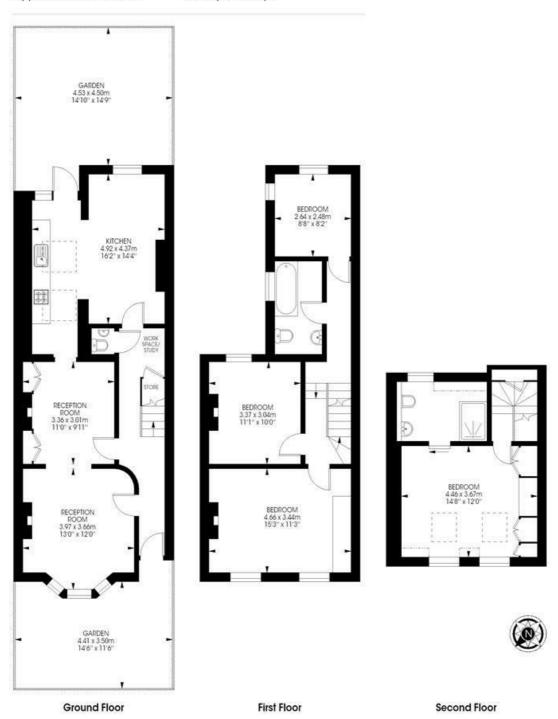

#### Barnwell Road, Brixton, SW2

Barnwell Road, Brixton, SW2 4 bedroom house

Approximate internal area:

1410 sqft / 131 sqm

K

While we try our very best, floor plans are produced as a guide only and we take no responsibility for the precise accuracy with which any property is represented.