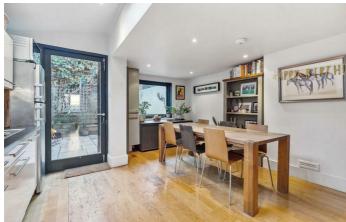

### **Property Details**

The ground floor is perfect for entertaining, hosting family and guests. The dual-aspect reception is a warm, bright and appealing space, with high ceilings, feature fireplaces and a large bay window. The living space flows through to an extended kitchen diner at the rear, complete with multiple skylights, all you need in terms of mod cons and ample room for a large dining table. The private rear garden is a low-maintenance suntrap, perfect for savouring the warmer months of the year. The ground floor further offers a convenient WC and a study/work-from-home area. The first and second floors of the home provide four comfortable double bedrooms. The principal 'loft-style' room is particularly appealing; vaulted ceilings, flooded with natural light and boasting a beautifully finished en-suite bathroom and significant storage options. Two further generous bedrooms sit on the floor below and the fourth, still a comfortable double that could also easily be repurposed to suit the needs of the purchaser. A second, family-sized bathroom serves the bedrooms on the first floor, completing this delightful period property.