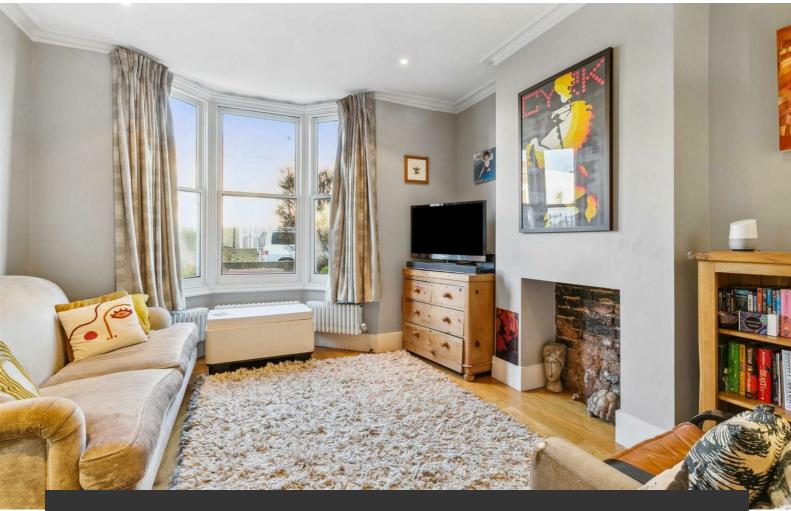

### **Property Details**

The ground floor is perfect for entertaining, hosting family and guests. The dual-aspect reception is a warm, bright and appealing space, with high ceilings, feature fireplaces and a large bay window. The living space flows through to an extended kitchen diner at the rear, complete with multiple skylights, all you need in terms of mod cons and ample room for a large dining table. The private rear garden is a low-maintenance suntrap, perfect for savouring the warmer months of the year. The ground floor further offers a convenient WC and a study/work-from-home area. The first and second floors of the home provide four comfortable double bedrooms. The principal 'loft-style' room is particularly appealing; vaulted ceilings, flooded with natural light and boasting a beautifully finished en-suite bathroom and significant storage options. Two further generous bedrooms sit on the floor below and the fourth, still a comfortable double that could also easily be repurposed to suit the needs of the purchaser. A second, family-sized bathroom serves the bedrooms on the first floor, completing this delightful period property.