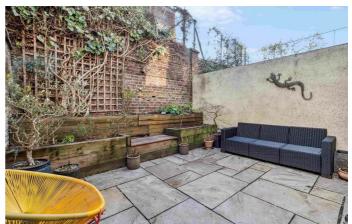

### **Property Details**

The ground floor is perfect for entertaining, hosting family and guests. The dual-aspect reception is a warm, bright and appealing space, with high ceilings, feature fireplaces and a large bay window. The living space flows through to an extended kitchen diner at the rear, complete with multiple skylights, all you need in terms of mod cons and ample room for a large dining table. The private rear garden is a low-maintenance suntrap, perfect for savouring the warmer months of the year. The ground floor further offers a convenient WC and a study/work-from-home area. The first and second floors of the home provide four comfortable double bedrooms. The principal 'loft-style' room is particularly appealing; vaulted ceilings, flooded with natural light and boasting a beautifully finished en-suite bathroom and significant storage options. Two further generous bedrooms sit on the floor below and the fourth, still a comfortable double that could also easily be repurposed to suit the needs of the purchaser. A second, family-sized bathroom serves the bedrooms on the first floor, completing this delightful period property.

#### **Features**

- Four double bedrooms
- Private, predominantly South-facing garden
- Over 1400 square feet of internal space
- Two bathrooms plus a WC
- A mix of contemporary design and characterful features
- Beautifully bright and airy throughout
- Sought-after location between
  Brixton and Herne Hill town centres
- Brockwell Park in minutes
- Freehold