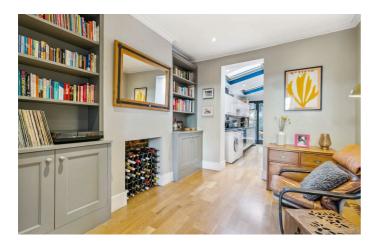

### **Property Details**

The ground floor is perfect for entertaining, hosting family and guests. The dual-aspect reception is a warm, bright and appealing space, with high ceilings, feature fireplaces and a large bay window. The living space flows through to an extended kitchen diner at the rear, complete with multiple skylights, all you need in terms of mod cons and ample room for a large dining table. The private rear garden is a low-maintenance suntrap, perfect for savouring the warmer months of the year. The ground floor further offers a convenient WC and a study/work-from-home area. The first and second floors of the home provide four comfortable double bedrooms. The principal 'loft-style' room is particularly appealing; vaulted ceilings, flooded with natural light and boasting a beautifully finished en-suite bathroom and significant storage options. Two further generous bedrooms sit on the floor below and the fourth, still a comfortable double that could also easily be repurposed to suit the needs of the purchaser. A second, family-sized bathroom serves the bedrooms on the first floor, completing this delightful period property.