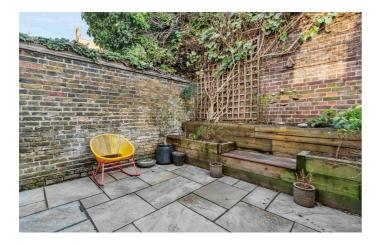

### **Property Details**

The ground floor is perfect for entertaining, hosting family and guests. The dual-aspect reception is a warm, bright and appealing space, with high ceilings, feature fireplaces and a large bay window. The living space flows through to an extended kitchen diner at the rear, complete with multiple skylights, all you need in terms of mod cons and ample room for a large dining table. The private rear garden is a low-maintenance suntrap, perfect for savouring the warmer months of the year. The ground floor further offers a convenient WC and a study/work-from-home area. The first and second floors of the home provide four comfortable double bedrooms. The principal 'loft-style' room is particularly appealing; vaulted ceilings, flooded with natural light and boasting a beautifully finished en-suite bathroom and significant storage options. Two further generous bedrooms sit on the floor below and the fourth, still a comfortable double that could also easily be repurposed to suit the needs of the purchaser. A second, family-sized bathroom serves the bedrooms on the first floor, completing this delightful period property.

#### **Features**

- Four double bedrooms
- Private, predominantly South-facing garden
- Over 1400 square feet of internal space
- Two bathrooms plus a WC
- A mix of contemporary design and characterful features
- Beautifully bright and airy throughout
- Sought-after location between
  Brixton and Herne Hill town centres
- Brockwell Park in minutes
- Freehold