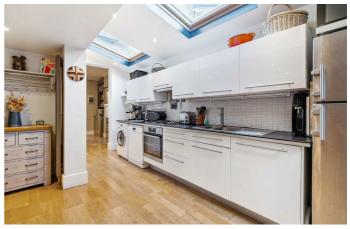

### **Property Details**

The ground floor is perfect for entertaining, hosting family and guests. The dual-aspect reception is a warm, bright and appealing space, with high ceilings, feature fireplaces and a large bay window. The living space flows through to an extended kitchen diner at the rear, complete with multiple skylights, all you need in terms of mod cons and ample room for a large dining table. The private rear garden is a low-maintenance suntrap, perfect for savouring the warmer months of the year. The ground floor further offers a convenient WC and a study/work-from-home area. The first and second floors of the home provide four comfortable double bedrooms. The principal 'loft-style' room is particularly appealing; vaulted ceilings, flooded with natural light and boasting a beautifully finished en-suite bathroom and significant storage options. Two further generous bedrooms sit on the floor below and the fourth, still a comfortable double that could also easily be repurposed to suit the needs of the purchaser. A second, family-sized bathroom serves the bedrooms on the first floor, completing this delightful period property.