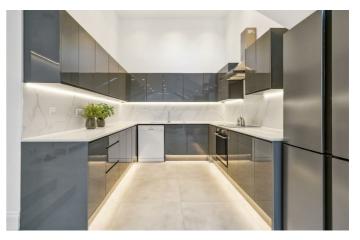

**Property Details** 

5 bedroom house for sale

A beautifully finished five double bedroom, three bathroom Victorian terraced house, situated in the heart of the ever-popular Josephine Conservation area. This tasteful and impressive home measures up at over 2100 square feet. To the ground floor is a welcoming reception room, where high cellings compliment the feature fireplace and large bay window. Adjacent sits a spacious kitchen diner, flooded with natural light, this expansive room provides an abundance of space to cook, dine and recline, with bi-fold doors leading out to the manicured private garden. A neat modern WC completes the ground floor.