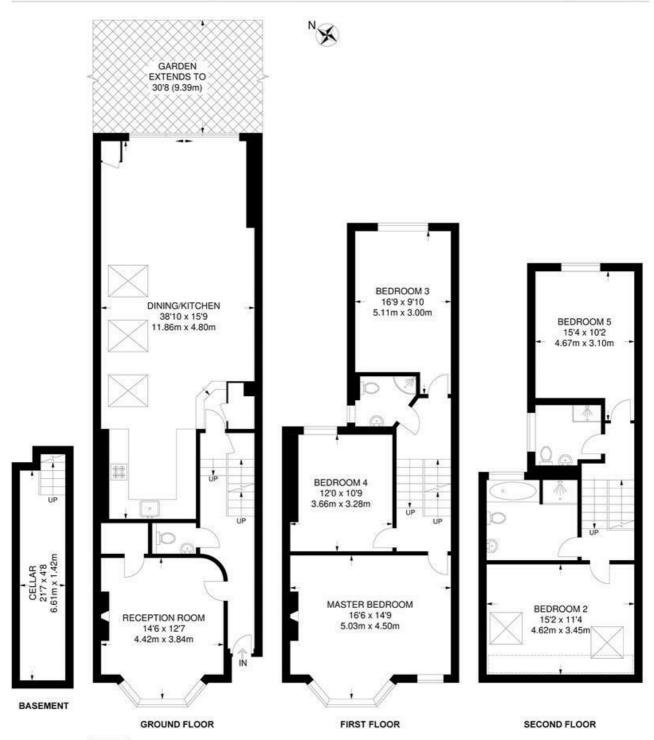

#### Helix Road, SW2 5 Bedroom House

APPROXIMATE INTERNAL AREA: 2022 SQ FT / 187.8 SQ M

APPROXIMATE CELLAR: 105 SQ FT / 9.8 SQ M
APPROXIMATE TOTAL INTERNAL AREA: 2127 SQ FT / 197.6 SQ M

K

While we try our very best, floor plans are produced as a guide only and we take no responsibility for the precise accuracy with which any property is represented.