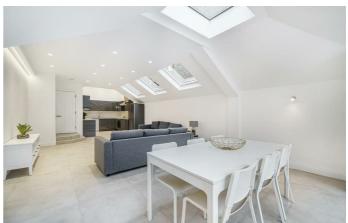

**Property Details** 

5 bedroom house for sale

A beautifully finished five double bedroom, three bathroom Victorian terraced house, situated in the heart of the ever-popular Josephine Conservation area. This tasteful and impressive home measures up at over 2100 square feet. To the ground floor is a welcoming reception room, where high cellings compliment the feature fireplace and large bay window. Adjacent sits a spacious kitchen diner, flooded with natural light, this expansive room provides an abundance of space to cook, dine and recline, with bi-fold doors leading out to the manicured private garden. A neat modern WC completes the ground floor.