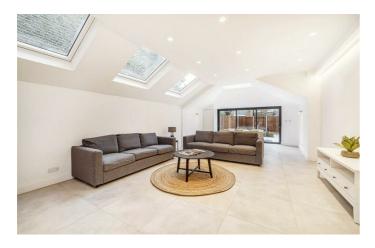

**Property Details** 

5 bedroom house for sale

A beautifully finished five double bedroom, three bathroom Victorian terraced house, situated in the heart of the ever-popular Josephine Conservation area. This tasteful and impressive home measures up at over 2100 square feet. To the ground floor is a welcoming reception room, where high cellings compliment the feature fireplace and large bay window. Adjacent sits a spacious kitchen diner, flooded with natural light, this expansive room provides an abundance of space to cook, dine and recline, with bi-fold doors leading out to the manicured private garden. A neat modern WC completes the ground floor.