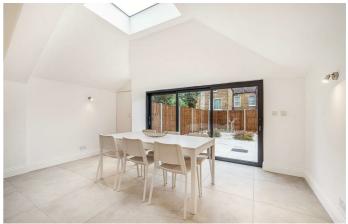

**Property Details** 

5 bedroom house for sale

A beautifully finished five double bedroom, three bathroom Victorian terraced house, situated in the heart of the ever-popular Josephine Conservation area. This tasteful and impressive home measures up at over 2100 square feet. To the ground floor is a welcoming reception room, where high cellings compliment the feature fireplace and large bay window. Adjacent sits a spacious kitchen diner, flooded with natural light, this expansive room provides an abundance of space to cook, dine and recline, with bi-fold doors leading out to the manicured private garden. A neat modern WC completes the ground floor.