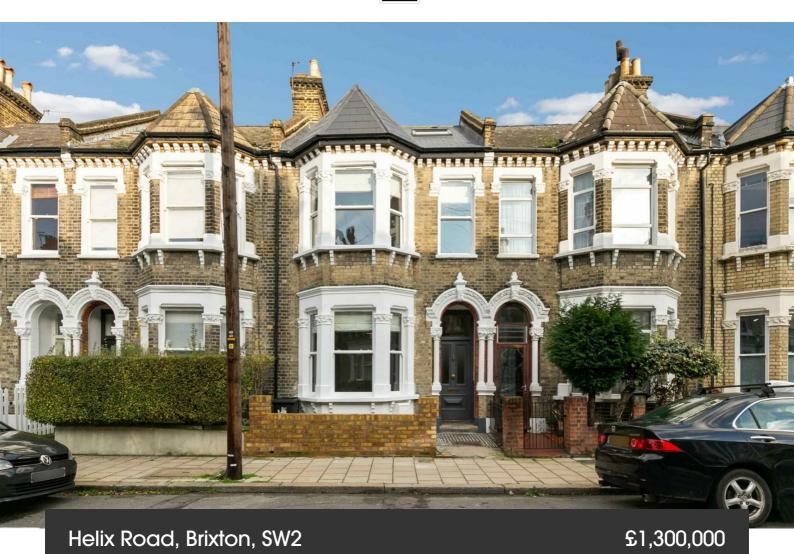

**Property Details** 

5 bedroom house for sale

A beautifully finished five double bedroom, three bathroom Victorian terraced house, situated in the heart of the ever-popular Josephine Conservation area. This tasteful and impressive home measures up at over 2100 square feet. To the ground floor is a welcoming reception room, where high cellings compliment the feature fireplace and large bay window. Adjacent sits a spacious kitchen diner, flooded with natural light, this expansive room provides an abundance of space to cook, dine and recline, with bi-fold doors leading out to the manicured private garden. A neat modern WC completes the ground floor.

Arranged over the upper floors are five very generous double bedrooms. The principal bedroom spans the width of the house, the four further