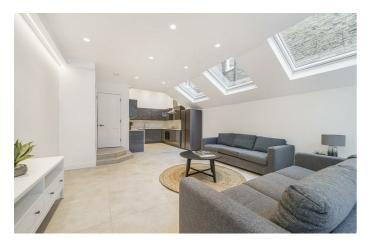

**Property Details** 

5 bedroom house for sale

A beautifully finished five double bedroom, three bathroom Victorian terraced house, situated in the heart of the ever-popular Josephine Conservation area. This tasteful and impressive home measures up at over 2100 square feet. To the ground floor is a welcoming reception room, where high cellings compliment the feature fireplace and large bay window. Adjacent sits a spacious kitchen diner, flooded with natural light, this expansive room provides an abundance of space to cook, dine and recline, with bi-fold doors leading out to the manicured private garden. A neat modern WC completes the ground floor.