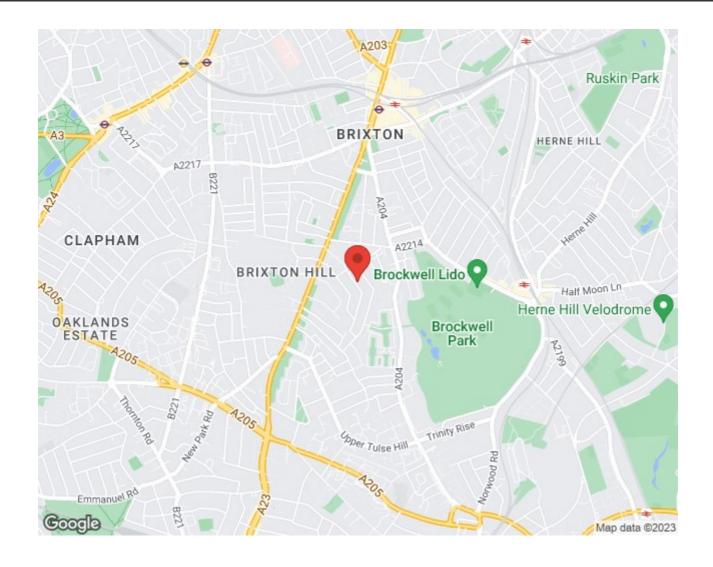

A perfect home, nestled in a leafy part of vibrant and thriving Brixton, on tree-lined Helix Road. Situated a ten-twelve minute stroll to all that central Brixton has to offer.

Council tax band F EPC rating C (77)