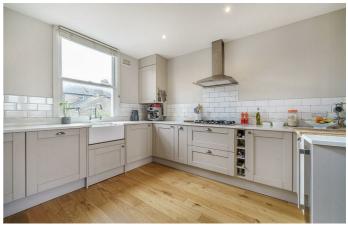

# **Property Details**

A grand three double bedroom split-level flat occupying the upper floors of a Victorian terraced house, located just moments from two of Brixton's most popular primary schools and an eight-minute stroll from the fantastic transport links at Brixton station. At over 930 square feet of internal space, this beautiful home has been lovingly cared for and upgraded by the current owners and is a light and airy mix of contemporary design and characterful features. An expansive open plan reception room spans the width of the house, this versatile space enjoys views over the city to be savoured from a relaxing spot on the sofa or over dinner with friends. The sociable vibe continues as the room wraps around into a well-equipped kitchen, fitted five years ago and designed with the modern chef in mind, integrated appliances, characterful butler sink and ample worktop and storage space are on offer. Split across the upper floors are three generously proportioned double bedrooms, the master of which shares the city views whilst the others are nestled to the rear of the property. Two recently refurbished bathrooms complete this fantastic home.