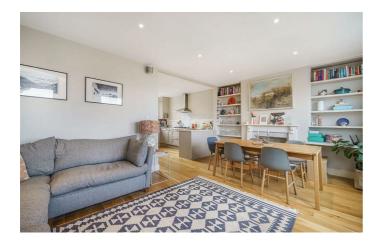

# **Property Details**

A grand three double bedroom split-level flat occupying the upper floors of a Victorian terraced house, located just moments from two of Brixton's most popular primary schools and an eight-minute stroll from the fantastic transport links at Brixton station. At over 930 square feet of internal space, this beautiful home has been lovingly cared for and upgraded by the current owners and is a light and airy mix of contemporary design and characterful features. An expansive open plan reception room spans the width of the house, this versatile space enjoys views over the city to be savoured from a relaxing spot on the sofa or over dinner with friends. The sociable vibe continues as the room wraps around into a well-equipped kitchen, fitted five years ago and designed with the modern chef in mind, integrated appliances, characterful butler sink and ample worktop and storage space are on offer. Split across the upper floors are three generously proportioned double bedrooms, the master of which shares the city views whilst the others are nestled to the rear of the property. Two recently refurbished bathrooms complete this fantastic home.