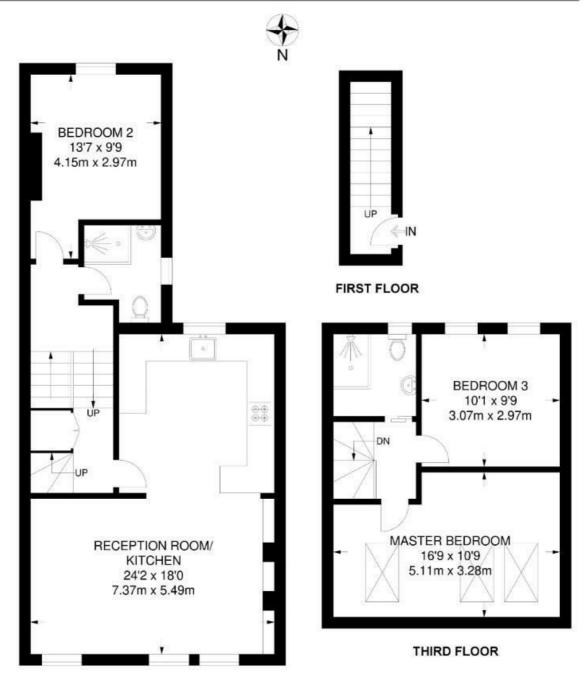

### Horsford Road, SW2 3 Bedroom Flat

APPROXIMATE TOTAL INTERNAL AREA: 931 SQ FT / 86.5 SQ M

SECOND FLOOR

While we try our very best, floor plans are produced as a guide only and we take no responsibility for the precise accuracy with which any property is represented.