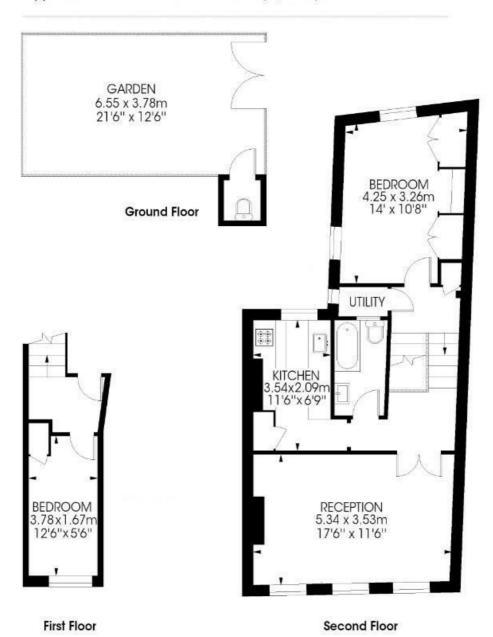

## Hemberton Road Clapham, London, SW9 2 bedroom flat

Approximate internal area:

721 sqft / 67 sqm

While we try our very best, floor plans are produced as a guide only and we take no responsibility for the precise accuracy with which any property is represented.