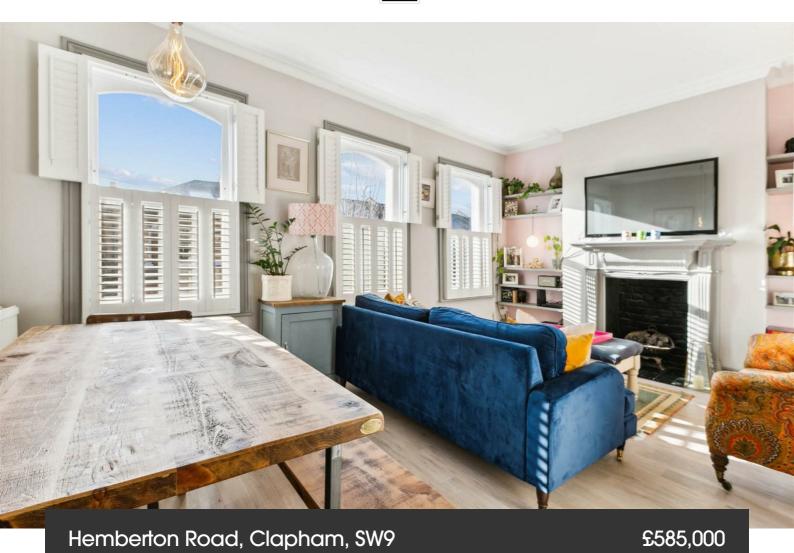

**Property Details** 

2 bedroom flat - conversion for sale

A well-presented two bedroom flat with private garden, occupying the upper floors of a handsome Victorian terraced house on a sleepy street, perfectly located within a few minutes' walk of Clapham, Brixton and Stockwell, including both the Victoria and Northern Lines and the Overground. Forming the heart of the home is a spacious reception room, large shuttered sash windows flood the space with natural light whilst adding character to this charming room. The feature fireplace provides a warming focal point a fantastic place to dine friends and family or relax with your favourite book. Adjacent sits a well-equipped kitchen with wooden worktops, fantastic storage options and integrated appliances. A handy utility room keeps the laundry tucked quietly away. This split-level home offers over 720 square feet and a neutral family bathroom. Both bedrooms have built in storage, space for a double bed and are conveniently located a separate ends of this home. The private garden is a low-maintenance sunny spot, ideal for relaxing or hosting BBQs during the warmer months.

#### Hemberton Road, Clapham, SW9