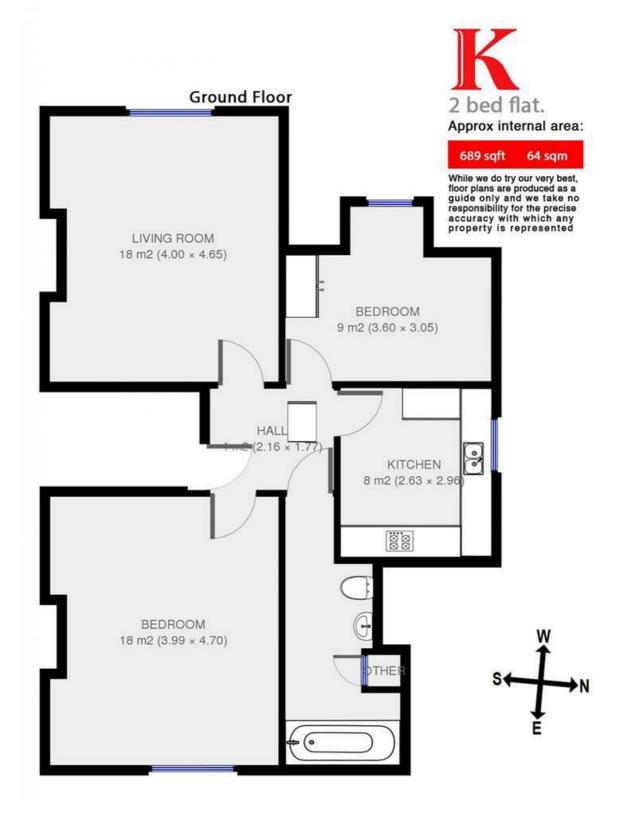

## **Property Details**

Wonderful and beautifully looked after two bedroom flat situated around a twenty minute walk from both Brockwell park and Clapham South station. This stunning top floor flat located on the ever-popular Kings Avenue and within walking distance to all of the local Clapham and Brixton amenities, including great transport links. This flat benefits from a large reception room, separate kitchen, main bathroom and two large double bedrooms. The wooden floors, sash windows and feature fire places are just a few of the great attributes this flat has to offer.

## Features

- Period conversion
- Bright and airy throughout
- Close to transport links
- Excellent transport links
- Two double bedrooms Bedrooms
- Reception
- Bathroom