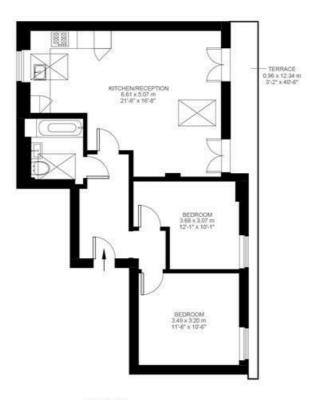

## Railton Road, Herne Hill, SE24

Railton Road, Herne Hill, SE24 2 Bedroom Flat

Approximate internal area: 679 sqft 63 sqm

Third Floor

While we do try our very best, floor plans are produced as a guide only and we take no responsibility for the precise accuracy with which any property is represented