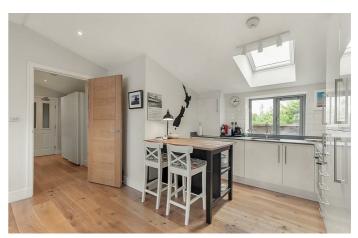

## **Property Details**

2 bedroom flat - purpose built for sale

High ceilings, large windows and multiple sky-lights throughout the flat flood each room with a bright and airy atmosphere. The open-plan reception room is particularly appealing, spacious and modern with two sets of French doors providing access onto the private balcony, boasting views over the surrounding area. Ample dimensions provide room to lounge, dine and entertain, plus a sleek modern kitchen. The kitchen is fully-integrated and offers fantastic storage options. Both bedrooms are comfortable doubles and the flat is completed by a tasteful, modern bathroom. Further benefits of this secure, modern build include access to bike storage and a rear communal courtyard, perfect for hosting BBQs and savouring the warmer months of the year. The flat has been well cared for and is finished in neutral tones throughout with tasteful fixtures and fittings, perfect to move into straight away where the purchaser can take their time to stamp their own mark.