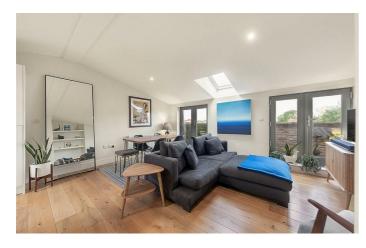

## **Property Details**

2 bedroom flat - purpose built for sale

High ceilings, large windows and multiple sky-lights throughout the flat flood each room with a bright and airy atmosphere. The open-plan reception room is particularly appealing, spacious and modern with two sets of French doors providing access onto the private balcony, boasting views over the surrounding area. Ample dimensions provide room to lounge, dine and entertain, plus a sleek modern kitchen. The kitchen is fully-integrated and offers fantastic storage options. Both bedrooms are comfortable doubles and the flat is completed by a tasteful, modern bathroom. Further benefits of this secure, modern build include access to bike storage and a rear communal courtyard, perfect for hosting BBQs and savouring the warmer months of the year. The flat has been well cared for and is finished in neutral tones throughout with tasteful fixtures and fittings, perfect to move into straight away where the purchaser can take their time to stamp their own mark.