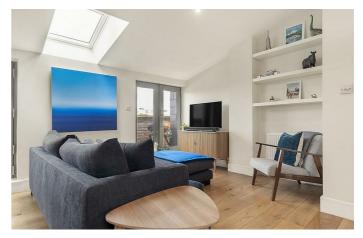

## **Property Details**

2 bedroom flat - purpose built for sale

High ceilings, large windows and multiple sky-lights throughout the flat flood each room with a bright and airy atmosphere. The open-plan reception room is particularly appealing, spacious and modern with two sets of French doors providing access onto the private balcony, boasting views over the surrounding area. Ample dimensions provide room to lounge, dine and entertain, plus a sleek modern kitchen. The kitchen is fully-integrated and offers fantastic storage options. Both bedrooms are comfortable doubles and the flat is completed by a tasteful, modern bathroom. Further benefits of this secure, modern build include access to bike storage and a rear communal courtyard, perfect for hosting BBQs and savouring the warmer months of the year. The flat has been well cared for and is finished in neutral tones throughout with tasteful fixtures and fittings, perfect to move into straight away where the purchaser can take their time to stamp their own mark.