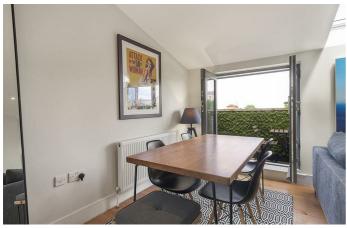

## **Property Details**

2 bedroom flat - purpose built for sale

High ceilings, large windows and multiple sky-lights throughout the flat flood each room with a bright and airy atmosphere. The open-plan reception room is particularly appealing, spacious and modern with two sets of French doors providing access onto the private balcony, boasting views over the surrounding area. Ample dimensions provide room to lounge, dine and entertain, plus a sleek modern kitchen. The kitchen is fully-integrated and offers fantastic storage options. Both bedrooms are comfortable doubles and the flat is completed by a tasteful, modern bathroom. Further benefits of this secure, modern build include access to bike storage and a rear communal courtyard, perfect for hosting BBQs and savouring the warmer months of the year. The flat has been well cared for and is finished in neutral tones throughout with tasteful fixtures and fittings, perfect to move into straight away where the purchaser can take their time to stamp their own mark.