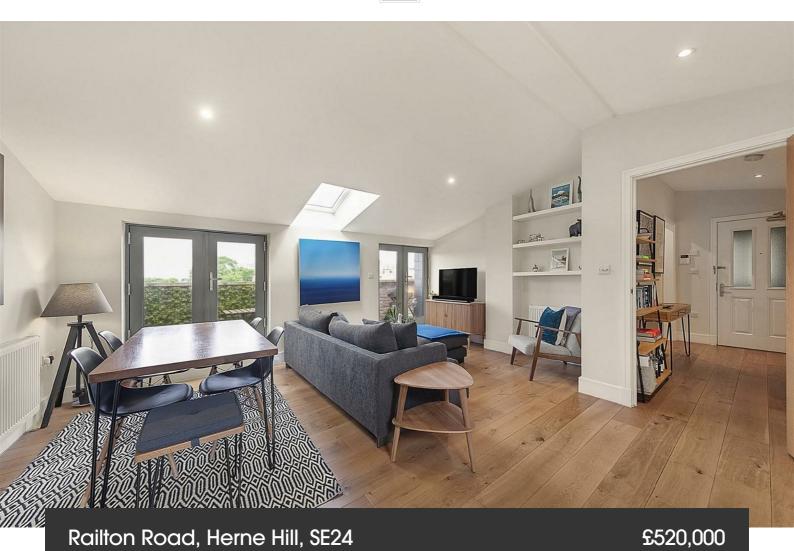

## **Property Details**

2 bedroom flat - purpose built for sale

High ceilings, large windows and multiple sky-lights throughout the flat flood each room with a bright and airy atmosphere. The open-plan reception room is particularly appealing, spacious and modern with two sets of French doors providing access onto the private balcony, boasting views over the surrounding area. Ample dimensions provide room to lounge, dine and entertain, plus a sleek modern kitchen. The kitchen is fully-integrated and offers fantastic storage options. Both bedrooms are comfortable doubles and the flat is completed by a tasteful, modern bathroom. Further benefits of this secure, modern build include access to bike storage and a rear communal courtyard, perfect for hosting BBQs and savouring the warmer months of the year. The flat has been well cared for and is finished in neutral tones throughout with tasteful fixtures and fittings, perfect to move into straight away where the purchaser can take their time to stamp their own mark.