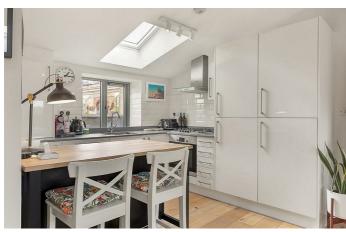

## **Property Details**

2 bedroom flat - purpose built for sale

High ceilings, large windows and multiple sky-lights throughout the flat flood each room with a bright and airy atmosphere. The open-plan reception room is particularly appealing, spacious and modern with two sets of French doors providing access onto the private balcony, boasting views over the surrounding area. Ample dimensions provide room to lounge, dine and entertain, plus a sleek modern kitchen. The kitchen is fully-integrated and offers fantastic storage options. Both bedrooms are comfortable doubles and the flat is completed by a tasteful, modern bathroom. Further benefits of this secure, modern build include access to bike storage and a rear communal courtyard, perfect for hosting BBQs and savouring the warmer months of the year. The flat has been well cared for and is finished in neutral tones throughout with tasteful fixtures and fittings, perfect to move into straight away where the purchaser can take their time to stamp their own mark.