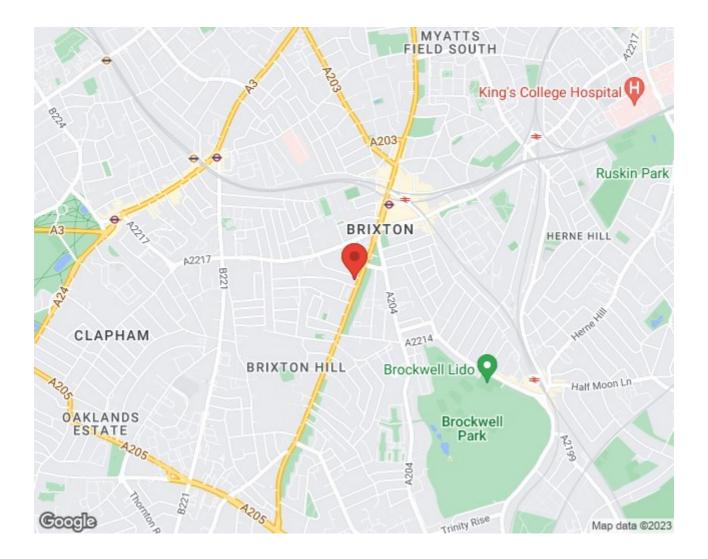

ect to availability, there are storage units available for rent within the building, perfect for storing away those additional items not used on a daily basis. £325,000 Leasehold

## Features

- One double bedroom
- Art deco style purpose-built
- Bright and airy
- Well presented
- Communal garden
- Lift
- Ideal location moments from central Brixton
- Minutes from the Victoria line
- Well serviced bus routes
- Brockwell Park in easy reach

Council tax band B EPC rating C (72)





















## Effra Court, Brixton Hill, SW2 1 bedroom flat

Approximate internal area:

366 sqft / 34 sqm





While we try our very best, floor plans are produced as a guide only and we take no responsibility for the precise accuracy with which any property is represented.



## Brixton Hill, Brixton, SW2