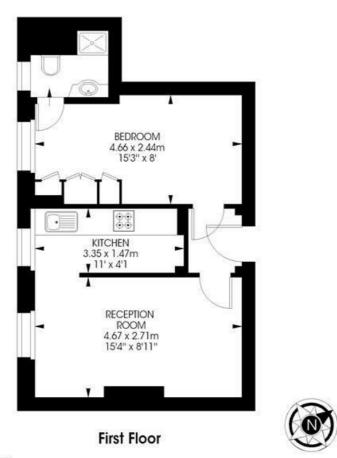

## Effra Court, Brixton Hill, SW2 1 bedroom flat

Approximate internal area:

366 sqft / 34 sqm

While we try our very best, floor plans are produced as a guide only and we take no responsibility for the precise accuracy with which any property is represented.