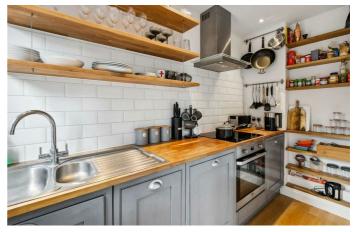

## **Property Details**

This charming and well-presented one bedroom flat resides on the first floor of a wellmaintained, popular art deco style block with an attractive exterior and communal garden. The flat benefits from a prime location, moments from the heart of Brixton, the Victoria line and the amenities of Brixton Hill. The heart of the home is a bright and airy reception room, with large windows and wooden flooring. Adjacent sits a tastefully decorated kitchen, equipped with integrated appliances including dishwasher. The bedroom is well-proportioned double, peacefully positioned away from the main road and has ample space for storage within the modern fitted wardrobes. A contemporary bathroom leads off the bedroom. The internal space has been considerately utilized and is configured with minimal hallways, as a result every room feels airy, bright and comfortable. The flat further benefits from a pretty communal garden and use of a lift. Subject to availability, there are storage units available for rent within the building, perfect for storing away those additional items not used on a daily basis. £325,000 Leasehold