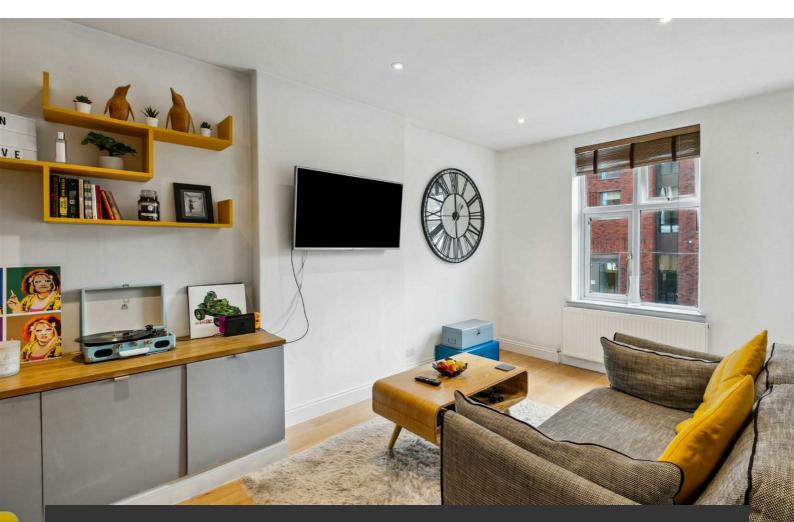

## **Property Details**

This charming and well-presented one bedroom flat resides on the first floor of a wellmaintained, popular art deco style block with an attractive exterior and communal garden. The flat benefits from a prime location, moments from the heart of Brixton, the Victoria line and the amenities of Brixton Hill. The heart of the home is a bright and airy reception room, with large windows and wooden flooring. Adjacent sits a tastefully decorated kitchen, equipped with integrated appliances including dishwasher. The bedroom is well-proportioned double, peacefully positioned away from the main road and has ample space for storage within the modern fitted wardrobes. A contemporary bathroom leads off the bedroom. The internal space has been considerately utilized and is configured with minimal hallways, as a result every room feels airy, bright and comfortable. The flat further benefits from a pretty communal garden and use of a lift. Subject to availability, there are storage units available for rent within the building, perfect for storing away those additional items not used on a daily basis. £325,000 Leasehold

## Features

- One double bedroom
- Art deco style purpose-built
- Bright and airy
- Well presented
- Communal garden
- Lift
- Ideal location moments from central Brixton
- Minutes from the Victoria line
- Well serviced bus routes
- Brockwell Park in easy reach