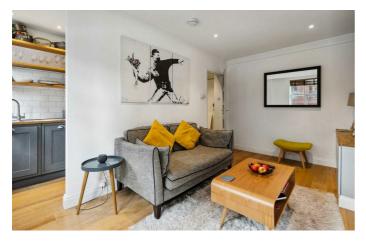

## **Property Details**

This charming and well-presented one bedroom flat resides on the first floor of a wellmaintained, popular art deco style block with an attractive exterior and communal garden. The flat benefits from a prime location, moments from the heart of Brixton, the Victoria line and the amenities of Brixton Hill. The heart of the home is a bright and airy reception room, with large windows and wooden flooring. Adjacent sits a tastefully decorated kitchen, equipped with integrated appliances including dishwasher. The bedroom is well-proportioned double, peacefully positioned away from the main road and has ample space for storage within the modern fitted wardrobes. A contemporary bathroom leads off the bedroom. The internal space has been considerately utilized and is configured with minimal hallways, as a result every room feels airy, bright and comfortable. The flat further benefits from a pretty communal garden and use of a lift. Subject to availability, there are storage units available for rent within the building, perfect for storing away those additional items not used on a daily basis. £325,000 Leasehold

## Features

- One double bedroom
- Art deco style purpose-built
- Bright and airy
- Well presented
- Communal garden
- Lift
- Ideal location moments from central Brixton
- Minutes from the Victoria line
- Well serviced bus routes
- Brockwell Park in easy reach