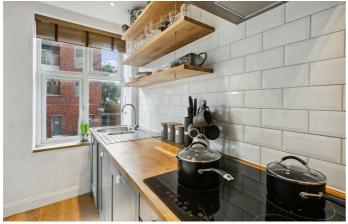

## **Property Details**

This charming and well-presented one bedroom flat resides on the first floor of a wellmaintained, popular art deco style block with an attractive exterior and communal garden. The flat benefits from a prime location, moments from the heart of Brixton, the Victoria line and the amenities of Brixton Hill. The heart of the home is a bright and airy reception room, with large windows and wooden flooring. Adjacent sits a tastefully decorated kitchen, equipped with integrated appliances including dishwasher. The bedroom is well-proportioned double, peacefully positioned away from the main road and has ample space for storage within the modern fitted wardrobes. A contemporary bathroom leads off the bedroom. The internal space has been considerately utilized and is configured with minimal hallways, as a result every room feels airy, bright and comfortable. The flat further benefits from a pretty communal garden and use of a lift. Subject to availability, there are storage units available for rent within the building, perfect for storing away those additional items not used on a daily basis. £325,000 Leasehold